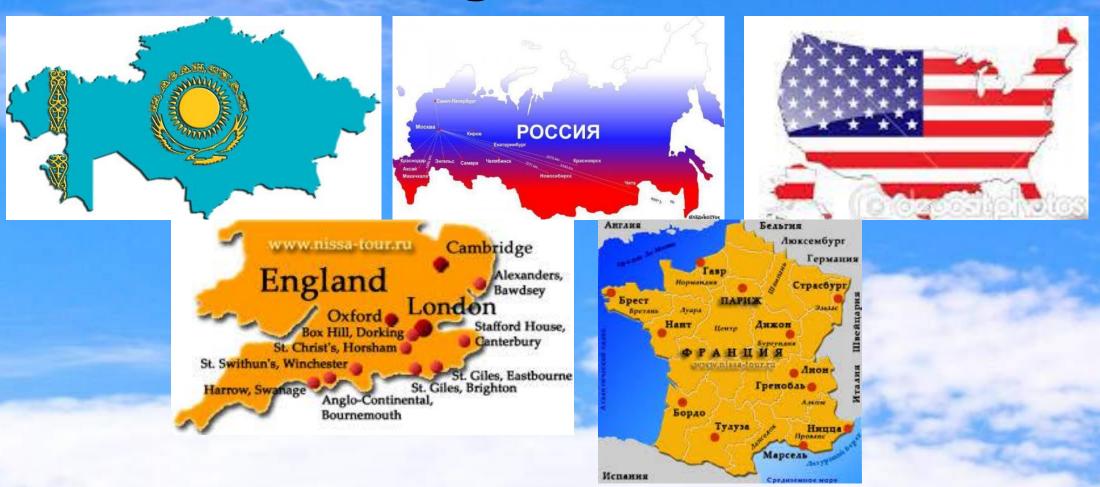

- I want to go to ...

Kazakhstan France England

The USA Russia

- I want to see ...

The Baiterek The Eiffel Tower The Big Ben

The Red Square The Statue of Liberty

- I want to go by ...

Car Bus Train Plane Ship