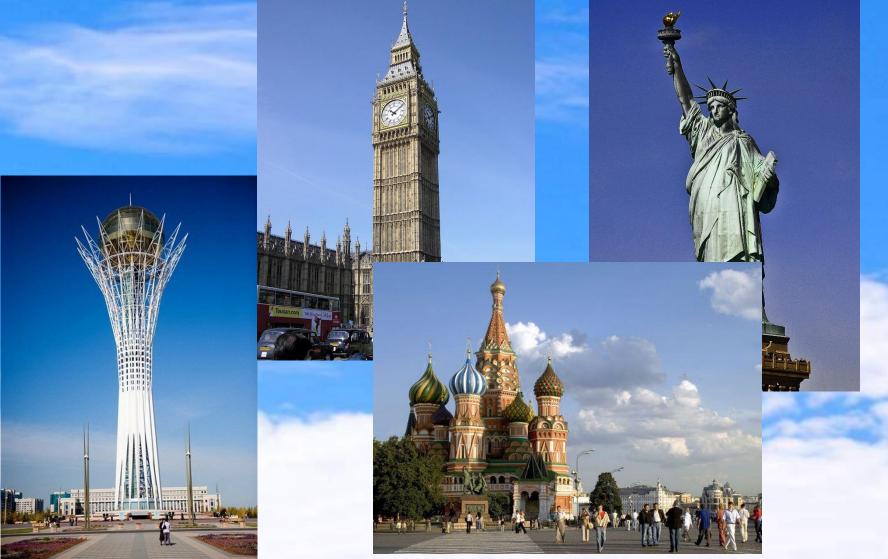

- I want to go to ...

Kazakhstan France England

The USA Russia

- I want to see ...

The Baiterek The Eiffel Tower The Big Ben

The Red Square The Statue of Liberty

- I want to go by ...

Car Bus Train Plane Ship