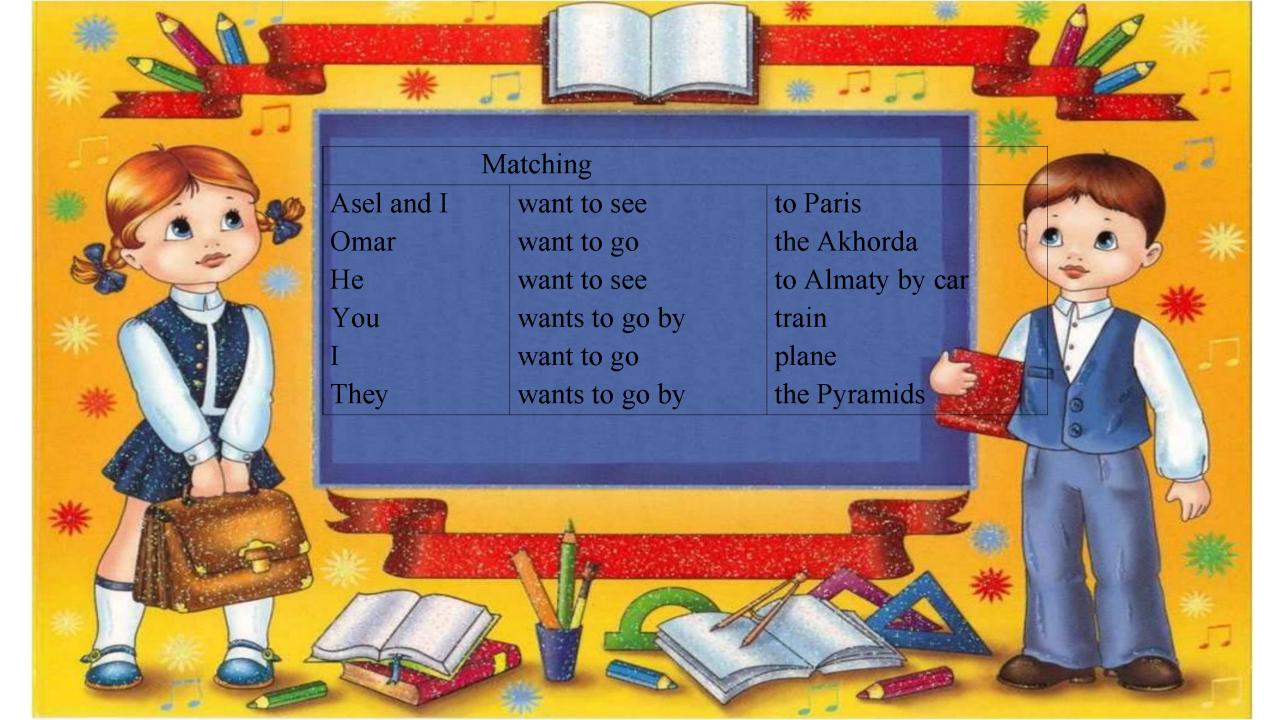

- I want to go to ...

Kazakhstan France England

The USA Russia

- I want to see ...

The Baiterek The Eiffel Tower The Big Ben

The Red Square The Statue of Liberty

- I want to go by ...

Car Bus Train Plane Ship

## - Where do you want to go? - I want to go to ...

- What do you want to see?

-I want to see ...

- How do you want to get there?

-I want to go by ...

## PAIR WORK

- Where do you want to go?
  - I want to go to Egypt.

- What do you want to see?
- I want to see the Pyramids.

How do you want to get there?I want to go by plane.

Asking the homework /training/