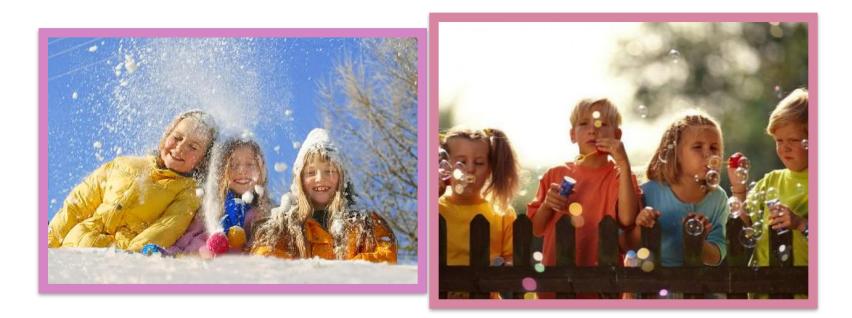

#### PHOTO 1

-SAY WHAT THE PICTURES HAVE IN COMMON

- SAY IN WHAT WAY THE PICTURES ARE DIFFERENT
- SAY WHAT PICTURE DO YOU LIKE MORE ? WHY