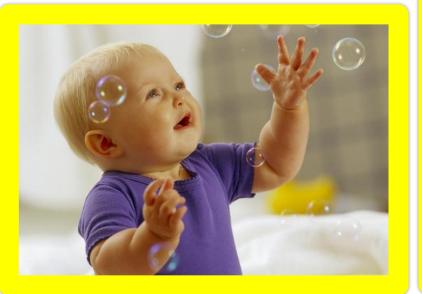

#### PHOTO 1

-SAY WHAT THE PICTURES HAVE IN COMMON

- SAY IN WHAT WAY THE PICTURES ARE DIFFERENT
- SAY WHAT PICTURE DO YOU LIKE MORE ? WHY