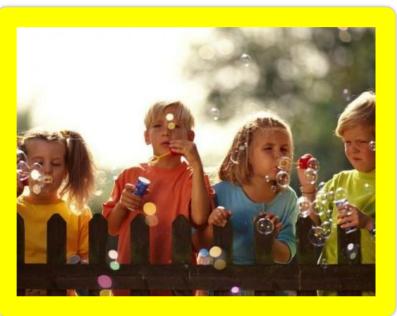

#### PHOTO 1

-SAY WHAT THE PICTURES HAVE IN COMMON

- SAY IN WHAT WAY THE PICTURES ARE DIFFERENT
- SAY WHAT PICTURE DO YOU LIKE MORE ? WHY