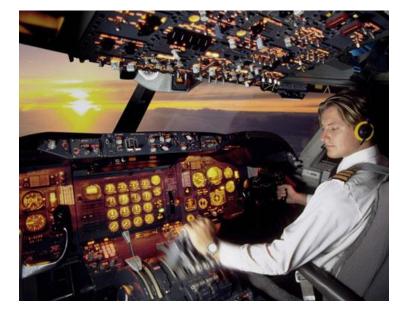

#### PHOTO 1

-SAY WHAT THE PICTURES HAVE IN COMMON

- SAY IN WHAT WAY THE PICTURES ARE DIFFERENT

- SAY WHAT PICTURE DO YOU LIKE MORE ? WHY

#### PHOTO 1