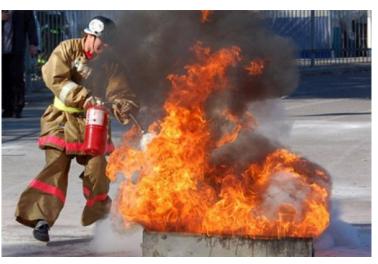

#### PHOTO 1

-SAY WHAT THE PICTURES HAVE IN COMMON

- SAY IN WHAT WAY THE PICTURES ARE DIFFERENT

- SAY WHAT PICTURE DO YOU LIKE MORE ? WHY

#### PHOTO 1