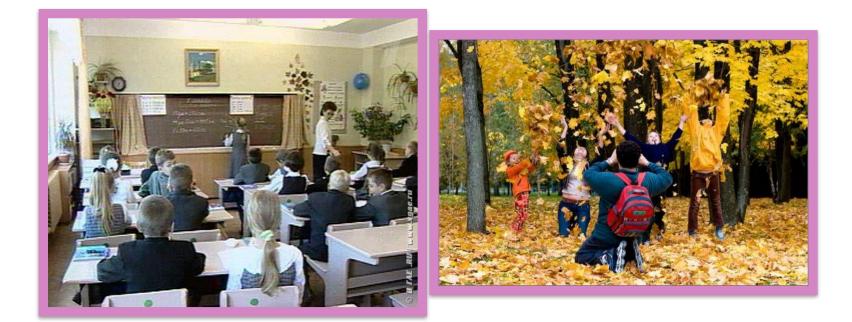

#### PHOTO 1

-SAY WHAT THE PICTURES HAVE IN COMMON

- SAY IN WHAT WAY THE PICTURES ARE DIFFERENT

- SAY WHAT PICTURE DO YOU LIKE MORE ? WHY