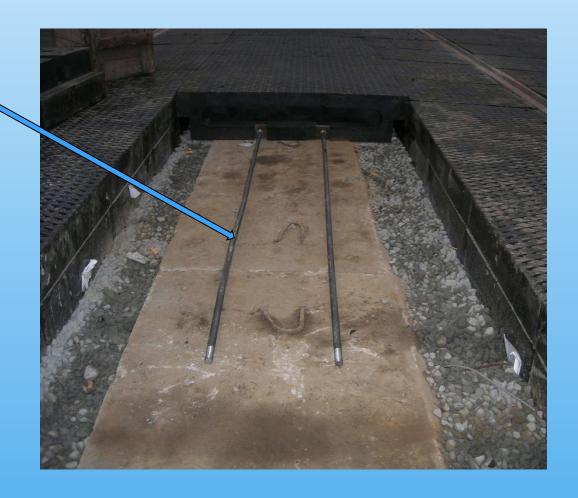

## **Metal components:**

- Tightening device for inner plate
- Tightening device for outer plate
- Pin
- Gasket
- Screw

#### 1. Pin

 additional tightening devices consisting of pins, nuts, washers

Sabiedrība ar ierobežotu atbildību

**Limited Liability Company** 