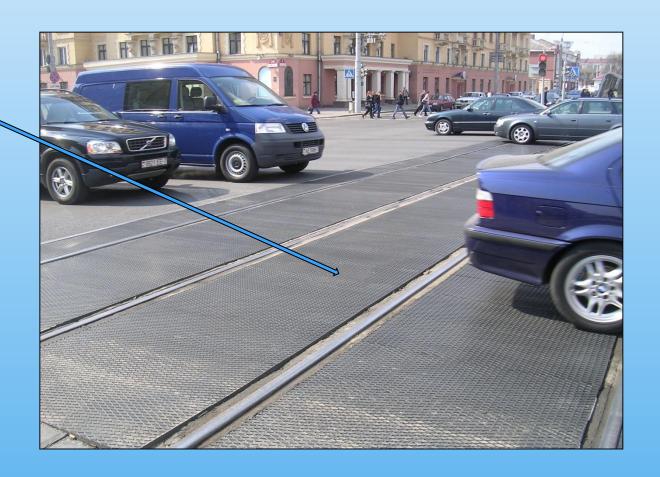

# RUBBER PANELS FOR RAIL AND TRAMCAR TRACK CROSSING SYSTEMS

Comparable advantages over analogues:

- Durability
- Aesthetic qualities
- Buildability
- Unimpeded driving and walking
- Reduction of accident risk
- Cushioning
- Softening of the buff load
- Noise reduction

# Facts of operational experience:

- Quantity production of crossing systems since 1998;
- During the period 1998 2010 there were produced and carried out the deliveries of 20 600 sections of railway crossings (about 11 200 running meters);
- Supplies of railway crossing systems have been carried out for divisions of Belarus Railways, Russian Railways, Ukrainian Railways and for track equipment of tramcar depots in Belarus and Russia;
- In European Union procurements have been carried out for Latvian, Lithuanian and Estonian railways;