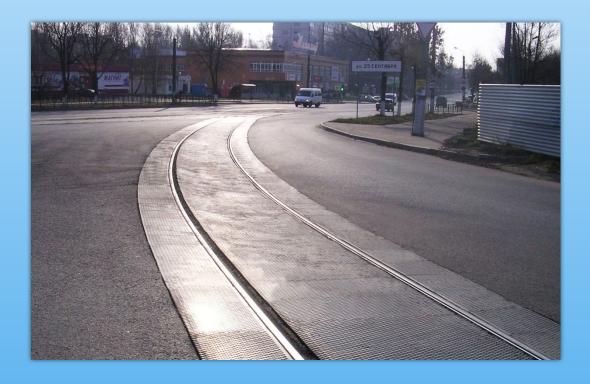

# Rubber panel covers are possible to install on railway and tram track crossings in non-typical sections:

on radius tracks

# Rubber panel covers are possible to install on railway and tram track crossings in non-typical sections:

on crossing tracks