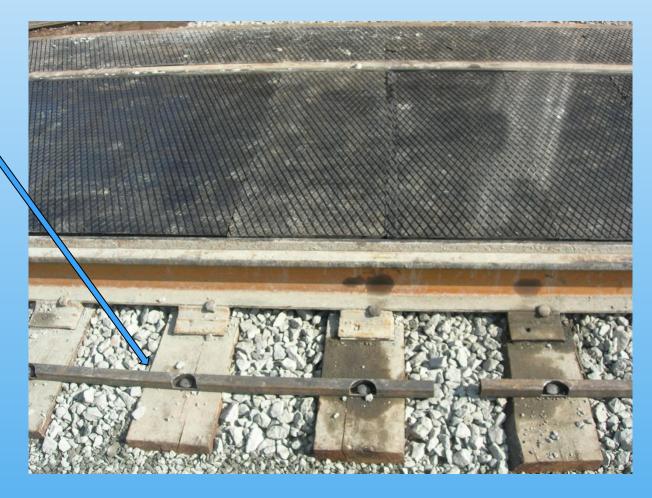

#### Track space:

track spacing plates
are installed
(according to
customer's request)

## **Metal components:**