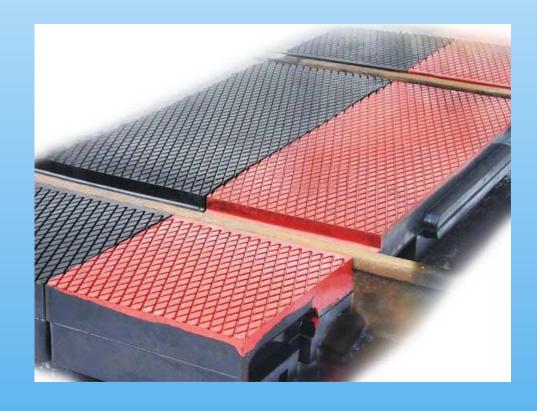

# RUBBER PANELS FOR RAIL AND TRAMCAR TRACK CROSSING SYSTEMS

Comparable advantages over analogues:

- Durability
- Aesthetic qualities
- Buildability
- Unimpeded driving and walking
- Reduction of accident risk
- Cushioning
- Softening of the buff load
- Noise reduction

# Facts of operational experience:

- Quantity production of crossing systems since 1998;
- During the period 1998 2010 there were produced and carried out the deliveries of 20 600 sections of railway crossings (about 11 200 running meters);
- Supplies of railway crossing systems have been carried out for divisions of Belarus Railways, Russian Railways, Ukrainian Railways and for track equipment of tramcar depots in Belarus and Russia;
- In European Union procurements have been carried out for Latvian, Lithuanian and Estonian railways;

## **Rubber plates:**

- Inner plate
- Sole plate
- Outer plate

## **Metal components:**

- Tightening device for inner plate
- Tightening device for outer plate
- Pin
- Gasket
- Screw