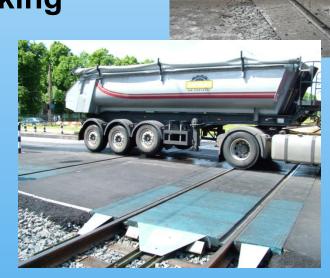

# RUBBER PANELS FOR RAIL AND TRAMCAR TRACK CROSSING SYSTEMS

Comparable advantages over analogues:

- Durability
- Aesthetic qualities
- Buildability
- Unimpeded driving and walking
- Reduction of accident risk
- Cushioning
- Softening of the buff load
- Noise reduction

# Facts of operational experience:

- Quantity production of crossing systems since 1998;
- During the period 1998 2010 there were produced and carried out the deliveries of 20 600 sections of railway crossings (about 11 200 running meters);
- Supplies of railway crossing systems have been carried out for divisions of Belarus Railways, Russian Railways, Ukrainian Railways and for track equipment of tramcar depots in Belarus and Russia;
- In European Union procurements have been carried out for Latvian, Lithuanian and Estonian railways;