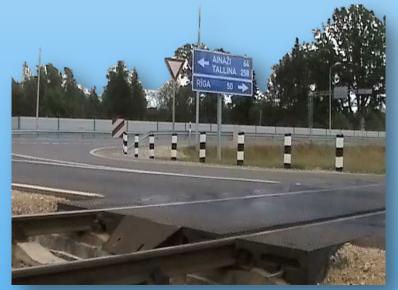

# RUBBER PANELS FOR RAIL AND TRAMCAR TRACK CROSSING SYSTEMS

Comparable advantages over analogues:

- Durability
- Aesthetic qualities
- Buildability
- Unimpeded driving and walking
- Reduction of accident risk
- Cushioning
- Softening of the buff load
- Noise reduction

# Facts of operational experience:

- Quantity production of crossing systems since 1998;
- During the period 1998 2010 there were produced and carried out the deliveries of 20 600 sections of railway crossings (about 11 200 running meters);
- Supplies of railway crossing systems have been carried out for divisions of Belarus Railways, Russian Railways, Ukrainian Railways and for track equipment of tramcar depots in Belarus and Russia;
- In European Union procurements have been carried out for Latvian, Lithuanian and Estonian railways;

# Rubber panel covers are possible to install on railway and tram track crossings in non-typical sections:

on radius tracks

# Rubber panel covers are possible to install on railway and tram track crossings in non-typical sections:

on crossing tracks

# Rubber panel covers are possible to install on railway and tram track crossings in non-typical sections:

on pedestrian crossings

60 YEARS at the technical rubber products market ОТКРЫТОЕ АКЦИОНЕРНОЕ ОБЩЕСТВО