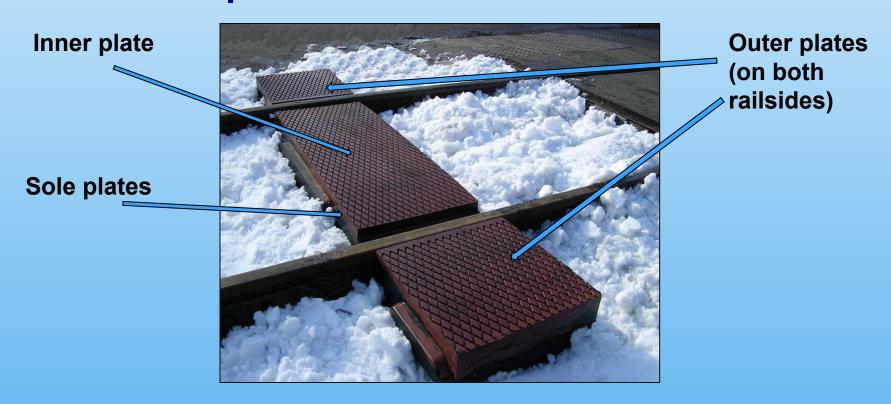

# Elements of level crossing system

## **Rubber plates:**

- Inner plate
- Sole plate
- Outer plate