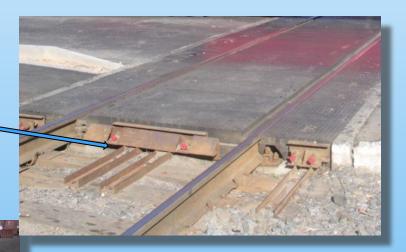

# Elements of level crossing system

## **Rubber plates:**

- Inner plate
- Sole plate
- Outer plate

## **Metal components:**

- Tightening device for inner plate
- Tightening device for outer plate
- Pin
- Gasket
- Screw