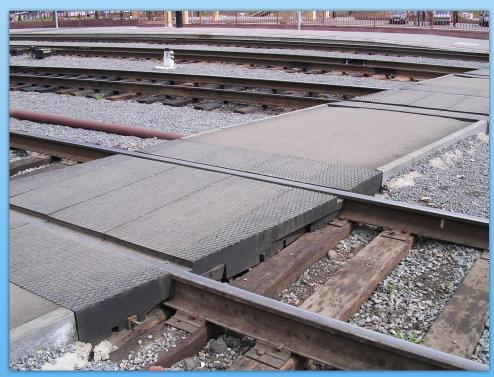

# Rubber panel covers are possible to install on railway and tram track crossings in non-typical sections:

on crossing tracks