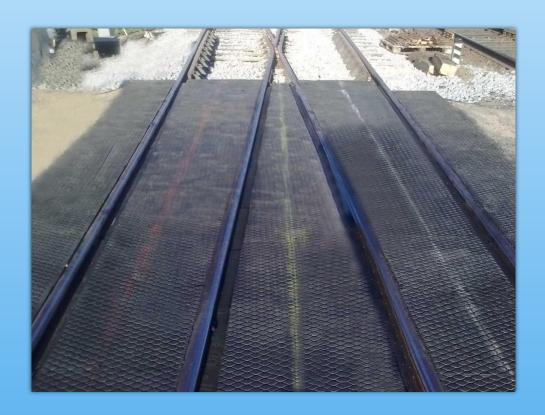

# RUBBER PANELS FOR RAIL AND TRAMCAR TRACK CROSSING SYSTEMS

Comparable advantages over analogues:

- Durability
- Aesthetic qualities
- Buildability
- Unimpeded driving and walking
- Reduction of accident risk
- Cushioning
- Softening of the buff load
- Noise reduction

# Facts of operational experience:

- Quantity production of crossing systems since 1998;
- During the period 1998 2010 there were produced and carried out the deliveries of 20 600 sections of railway crossings (about 11 200 running meters);
- Supplies of railway crossing systems have been carried out for divisions of Belarus Railways, Russian Railways, Ukrainian Railways and for track equipment of tramcar depots in Belarus and Russia;
- In European Union procurements have been carried out for Latvian, Lithuanian and Estonian railways;