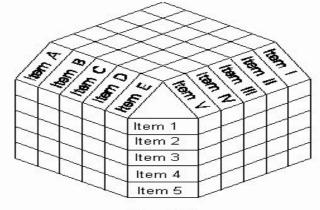

T-matrix

Compares one list against two others in pairs

**Y-matrix** Compares three lists, each against one another, in pairs

Compares three lists against one another, simultaneously