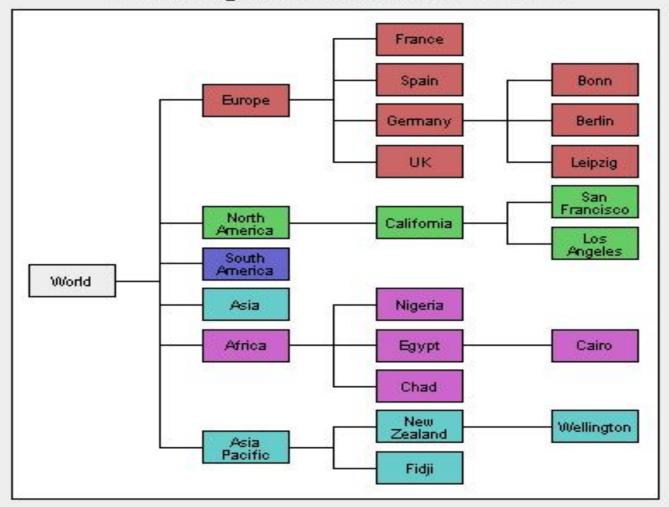

**Quality Function Deployment** 

# 7 Elements of Management

# **7 Elements of Management**

- Affinity diagram
- Interrelationship diagram
- Tree diagram
- Matrix diagram or quality table
- Arrow diagram
- PDCP Process Decision Program Chart
- Matrix data analysis

# **Affinity Diagram**





#### Interrelationship diagram



### **Tree diagram**

#### Tree Diagram with various colours



#### Matrix diagram



| ltem I   |        |        |        |        |  |
|----------|--------|--------|--------|--------|--|
| ltem II  |        |        |        |        |  |
| ltem III |        |        |        |        |  |
| ltem I∨  |        |        |        |        |  |
| ltem ∨   |        |        |        |        |  |
|          | Itam A | Item B | ltem C | ltam D |  |
| ltern 1  |        |        |        |        |  |
| ltem 2   |        |        |        |        |  |
| ltem 3   |        |        |        |        |  |
| ltem 4   |        |        |        |        |  |
| ltem 5   |        |        |        |        |  |

T-matrix

Compares one list against two others in pairs



**Y-matrix** Compares three lists, each against one another, in pairs

Compares three lists