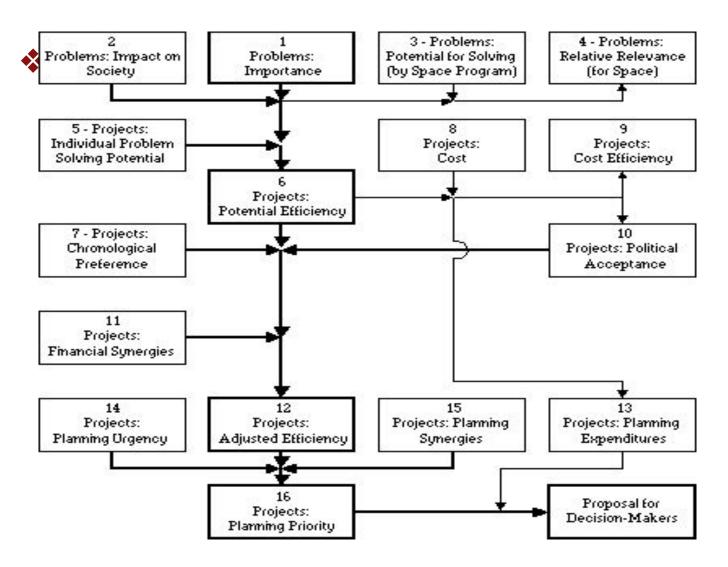

---|--------|--------|--|
| ltem II  |        |        |        |        |  |
| ltem III |        |        |        |        |  |
| ltem I∨  |        |        |        |        |  |
| ltem ∨   |        |        |        |        |  |
|          | Itam A | Item B | ltem C | ltam D |  |
| ltern 1  |        |        |        |        |  |
| ltem 2   |        |        |        |        |  |
| ltem 3   |        |        |        |        |  |
| ltem 4   |        |        |        |        |  |
| ltem 5   |        |        |        |        |  |

T-matrix

Compares one list against two others in pairs



**Y-matrix** Compares three lists, each against one another, in pairs

Compares three lists against one another, simultaneously

## **Arrow diagram**



#### **Process Decision Program Chart**



### **Priority Matrix**



#### QFD