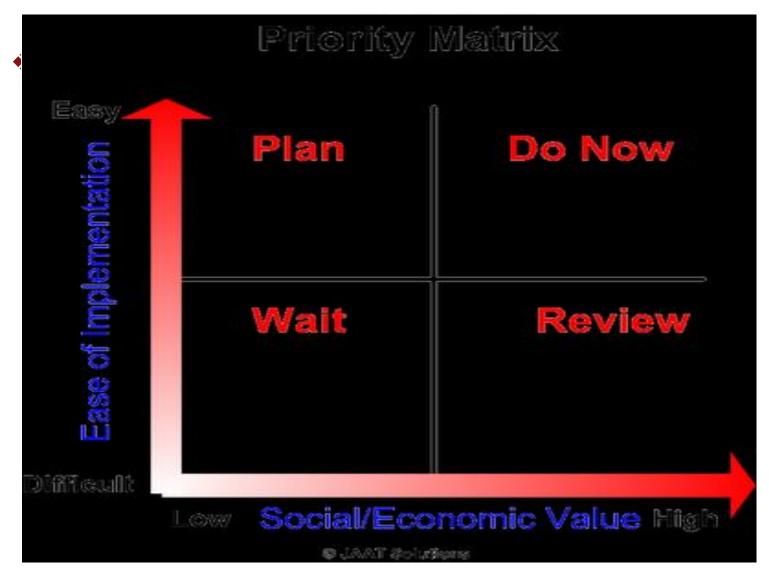

ltem II  |        |        |        |        |  |
| ltem III |        |        |        |        |  |
| ltem I∨  |        |        |        |        |  |
| ltem ∨   |        |        |        |        |  |
|          | Itam A | Item B | ltem C | ltam D |  |
| ltern 1  |        |        |        |        |  |
| ltem 2   |        |        |        |        |  |
| ltem 3   |        |        |        |        |  |
| ltem 4   |        |        |        |        |  |
| ltem 5   |        |        |        |        |  |

T-matrix

Compares one list against two others in pairs



**Y-matrix** Compares three lists, each against one another, in pairs

Compares three lists against one another, simultaneously

## **Arrow diagram**



#### **Process Decision Program Chart**



### **Priority Matrix**



#### QFD