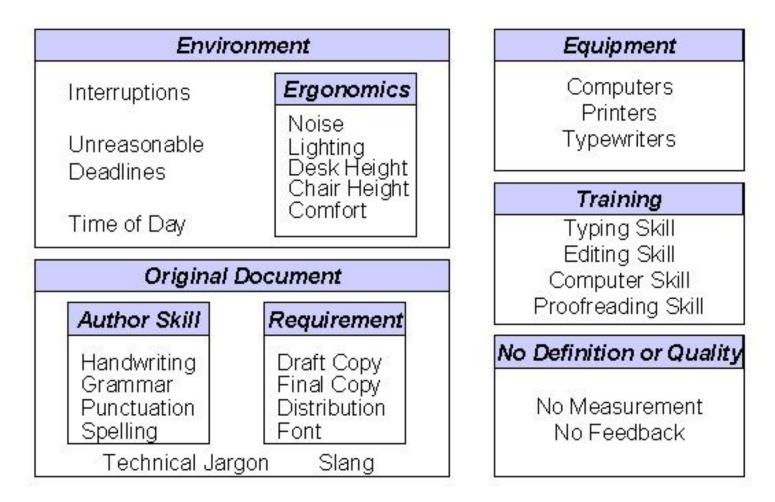

**Quality Function Deployment** 

# 7 Elements of Management

# **7 Elements of Management**

- Affinity diagram
- Interrelationship diagram
- Tree diagram
- Matrix diagram or quality table
- Arrow diagram
- PDCP Process Decision Program Chart
- Matrix data analysis

# **Affinity Diagram**





#### Interrelationship diagram



### **Tree diagram**

#### Tree Diagram with various colours



#### Matrix diagram



| ltem I   |        |        |        |        |  |
|----------|--------|--------|--------|--------|--|
| ltem II  |        |        |        |        |  |
| ltem III |        |        |        |        |  |
| ltem I∨  |        |        |        |        |  |
| ltem ∨   |        |        |        |        |  |
|          | Itam A | Item B | ltem C | ltam D |  |
| ltern 1  |        |        |        |        |  |
| ltem 2   |        |        |        |        |  |
| ltem 3   |        |        |        |        |  |
| ltem 4   |        |        |        |        |  |
| ltem 5   |        |        |        |        |  |

T-matrix

Compares one list against two others in