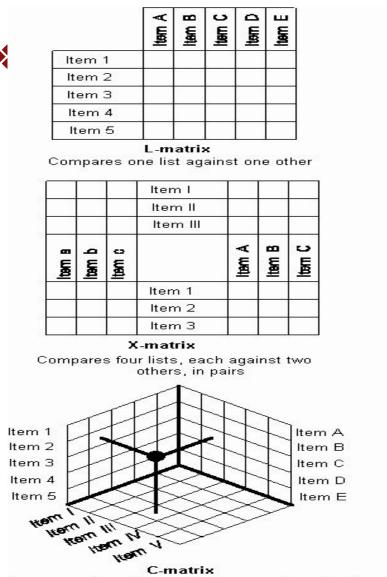

#### Matrix diagram

| ltem I   |        |        |        |        |  |
|----------|--------|--------|--------|--------|--|
| ltem II  |        |        |        |        |  |
| ltem III |        |        |        |        |  |
| ltem I∨  |        |        |        |        |  |
| ltem ∨   |        |        |        |        |  |
|          | Itam A | Item B | ltem C | ltam D |  |
| ltern 1  |        |        |        |        |  |
| ltem 2   |        |        |        |        |  |
| ltem 3   |        |        |        |        |  |
| ltem 4   |        |        |        |        |  |
| ltem 5   |        |        |        |        |  |

T-matrix

Compares one list against two others in pairs

**Y-matrix** Compares three lists, each against one another, in pairs

Compares three lists against one another, simultaneously