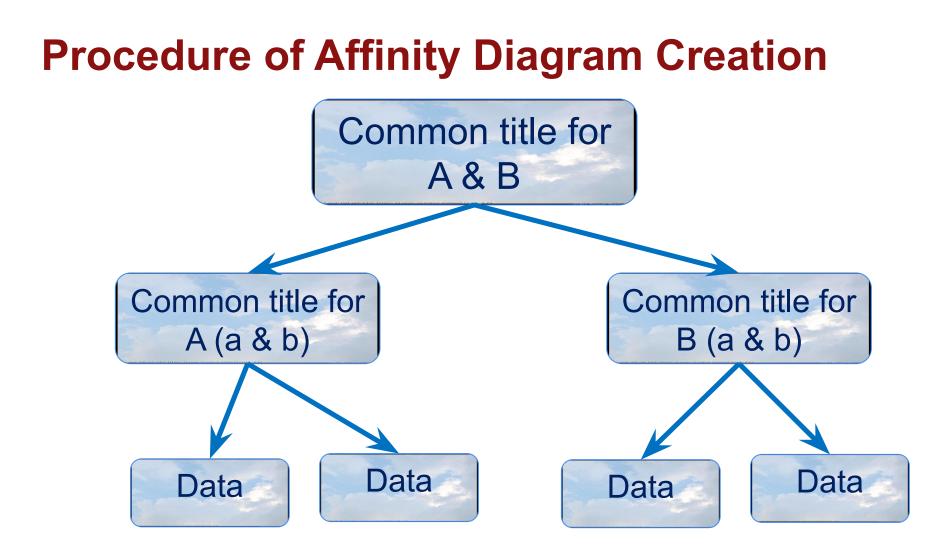

**Quality Function Deployment** 

# 7 Elements of Management

# **7 Elements of Management**

- Affinity diagram
- Interrelationship diagram
- Tree diagram
- Matrix diagram or quality table
- Arrow diagram
- PDCP Process Decision Program Chart
- Matrix data analysis

# **Affinity Diagram**





#### Interrelationship diagram



### **Tree diagram**

#### Tree Diagram with various colours



#### Matrix diagram



| ltem I   |        |        |        |        |  |
|----------|--------|--------|--------|--------|--|
| ltem II  |        |        |        |        |  |
| ltem III |        |        |        |        |  |
| ltem I∨  |        |        |        |        |  |
| ltem ∨   |        |        |        |        |  |
|          | Itam A | Item B | ltem C | ltam D |  |
| ltern 1  |        |        |        |        |  |
| ltem 2   |        |        |        |        |  |
| ltem 3   |        |        |        |        |  |
| ltem 4   |        |        |        |        |  |
| ltem 5   |        |        |        |        |  |

T-matrix

Compares one list against two others in pa