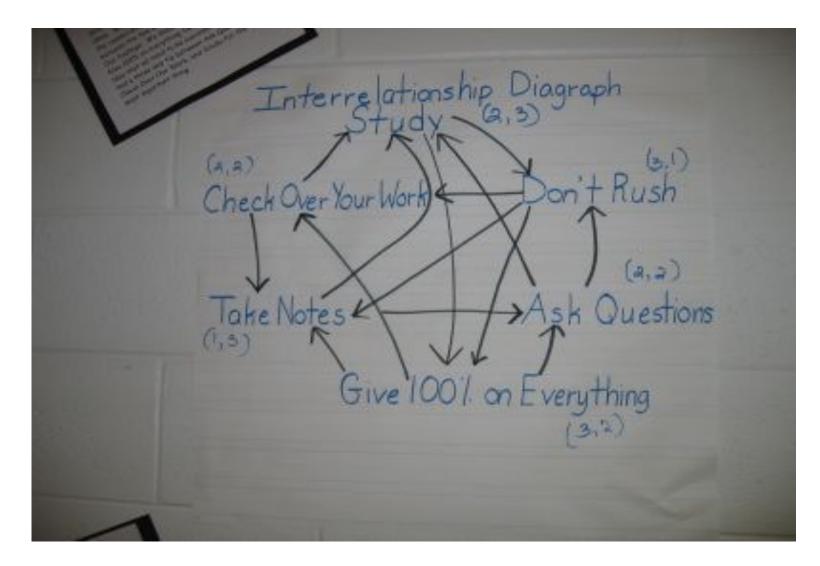

**Quality Function Deployment** 

# 7 Elements of Management

# **7 Elements of Management**

- Affinity diagram
- Interrelationship diagram
- Tree diagram
- Matrix diagram or quality table
- Arrow diagram
- PDCP Process Decision Program Chart
- Matrix data analysis

# **Affinity Diagram**





#### Interrelationship diagram



### **Tree diagram**

#### Tree Diagram with various colours



#### Matrix diagram



| ltem I   |        |        |        |        |  |
|----------|--------|--------|--------|--------|--|
| ltem II  |        |        |        |        |  |
| ltem III |        |        |        |        |  |
| ltem I∨  |        |        |        |        |  |
| ltem ∨   |        |        |        |        |  |
|          | Itam A | Item B | ltem C | ltam D |  |
| ltern 1  |        |        |        |        |  |
| ltem 2   |        |        |        |        |  |
| ltem 3   |        |        |        |        |  |
| ltem 4   |        |        |        |        |  |
| ltem 5   |        |        |        |        |  |

T-matrix

Compares one list against two others in pairs



**Y-matrix** Compares three