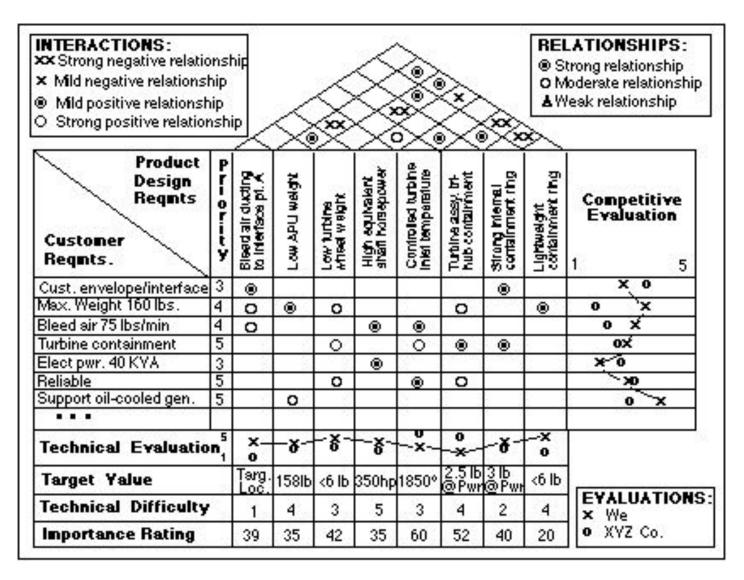

|        |        |        |  |
| ltem III |        |        |        |        |  |
| ltem I∨  |        |        |        |        |  |
| ltem ∨   |        |        |        |        |  |
|          | Itam A | Item B | ltem C | ltam D |  |
| ltern 1  |        |        |        |        |  |
| ltem 2   |        |        |        |        |  |
| ltem 3   |        |        |        |        |  |
| ltem 4   |        |        |        |        |  |
| ltem 5   |        |        |        |        |  |

T-matrix

Compares one list against two others in pairs



**Y-matrix** Compares three lists, each against one another, in pairs

Compares three lists against one another, simultaneously

## **Arrow diagram**



#### **Process Decision Program Chart**



### **Priority Matrix**



#### QFD