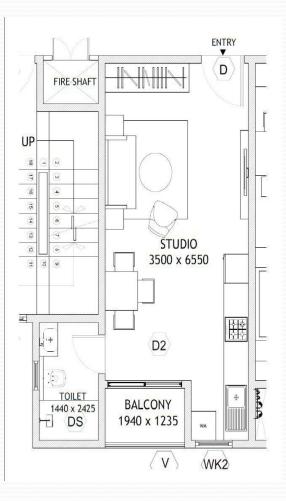

e    | 5. Fitness station     | 5. Sewage Treatment Plant                               |
| 6. Pool table          | 6. Basket Ball Court   | 6. Seismic resistant structure design.                  |
| 7. Swimming Pool       | 7. Badminton Court     | 7. ire fighting system                                  |
| 8. Kids Pool           | 8. Yoga Deck           | 8. Durable exterior textured paint                      |
| 9. Library             | 9. Recreation Room     |                                                         |
|                        | 10. Snooker & Football |                                                         |
|                        | 11. Pool Deck          |                                                         |

## Assetz Here & Now | 1 & 2 BHK Floor Plan







## Assetz Here & Now | Specifications

#### Structure

RCC framed Seismic resistant structure with concrete wall partitions using pre-engineered aluminum formwork

#### Doors

Engineered door both sides polished & fitted with good quality hardware of SS finish for all internal doors.

#### Doors

Otis / Equivalent automatic elevators in every block, Round the clock security with intercom facility CCTV Camera at all vantage points.

## Flooring

Vitrified Tile Flooring in Living, Dining & Bedrooms, Anti Skid Ceramic Tile flooring for Bathrooms, Balconies & Utility.

## Plumbing and Sanitary

Porcelain wall mounted EWC of Parryware / Hindware or equivalent make with provision of flush valve will be provided in all bathrooms

#### Electrical

Modular switches, Suitable power back up for com