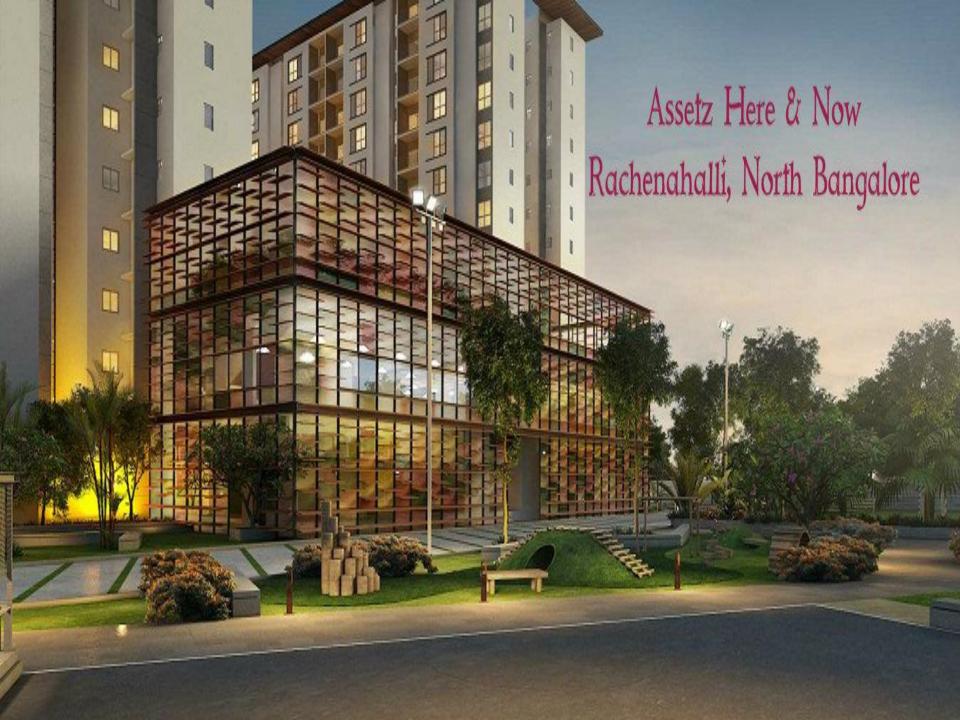

## Assetz Here & Now Overview

- Assetz Here & Now is best pre launch apartment venture developed by tremendous real estate Builder, Named as Assetz Lifestyle.
- It is located at Rachenahalli, North part of Bangalore.
- Spread over 3 Acres of prime land area. Assetz Here & Now Offers 384 units with an latest designed 1 & 2 BHK Configurations.
- Super built up area ranges from 412 − 980 Sq Ft.
- It offers with an G+13 Floors.
- Rate Per Sq Ft is Rs. 4699/-.
- Budget starts from INR. 33 58 Lakhs Onwards.
- Possession: 36 Months from Launch.

# Assetz Here & Now | Quick Facts

| Project Type           | Apartments                          |  |
|------------------------|-------------------------------------|--|
| Project Stage          | Pre Launch / Upcoming               |  |
| Project Location       | Rachenahalli, Bangalore             |  |
| Project Zone           | North Bangalore                     |  |
| Total Area             | 3 Acres                             |  |
| No of Units            | 384 Units                           |  |
| Unit Type              | 1 & 2 BHK                           |  |
| SBA                    | 412 – 980 Sq Ft                     |  |
| Total Floors           | G+13 Floors                         |  |
| Possession             | 36 Months From Launch               |  |
| Rate Per Sq Ft         | Rs. 4699/-                          |  |
| Budget                 | INR 33 - 58 Lakhs                   |  |
| Project Name & Builder | Assetz Here & Now, Assetz Lifestyle |  |