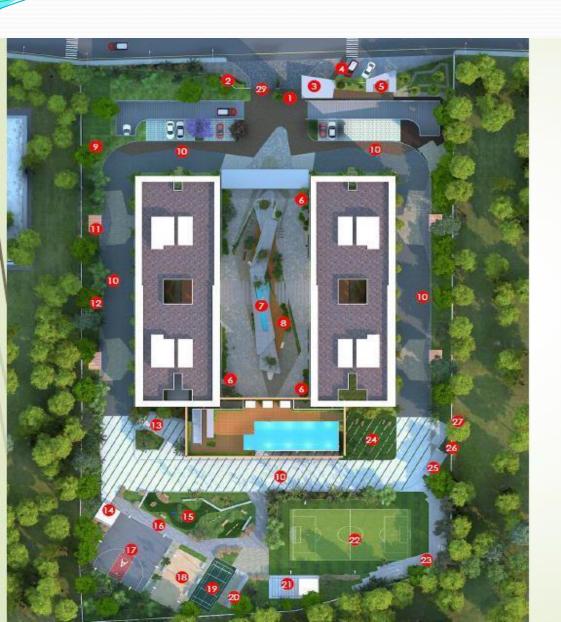

## Assetz Here & Now | Master Plan Layout

#### LEGEND:

- 1. Entry
- 2. Signage
- 3. Security Cabin
- 4. Pedestrian Entry
- 5. Waiting Pavilion
- 6. Pebble Finish Paving
- 7. Sculpture Stream
- 8. Hangout Zone with Movable Seaters
- 9. Dry Garden
- 10. Jogging Track
- 11. Trellis
- 12. Fitness Station
- 13. Seating Alcove
- 14. Viewing Pavilion
- 15. Kids Play Area
- 16. Walkway
- 17. Half Basket Ball Court
- 18. Beach Volley Ball Court
- 19. Badminton Court
- 20. Bleachers
- 21. Yoga Deck
- 22. Multi Play Lawn
- 23. Open Air Theatre
- 24. Banquet Lawn
- 25. BBQ (Non-Veg)
- 26. BBQ (Veg)
- 27. Sculpture on Pebble Bed
- 28. Lawn Mound
- 29. Exit