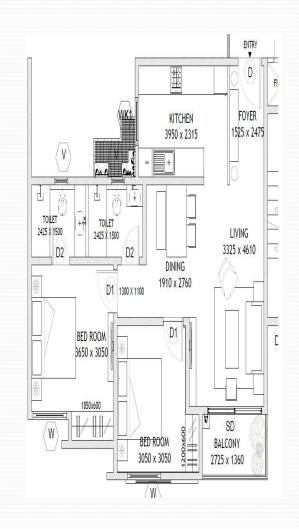

tre    | 5. Fitness station     | 5. Sewage Treatment Plant                               |
| 6. Pool table          | 6. Basket Ball Court   | 6. Seismic resistant structure design.                  |
| 7. Swimming Pool       | 7. Badminton Court     | 7. ire fighting system                                  |
| 8. Kids Pool           | 8. Yoga Deck           | 8. Durable exterior textured paint                      |
| 9. Library             | 9. Recreation Room     |                                                         |
|                        | 10. Snooker & Football |                                                         |
|                        | 11. Pool Deck          |                                                         |

## Assetz Here & Now | 1 & 2 BHK Floor Plan







## Assetz Here & Now | Specifications

#### Structure

RCC framed Seismic resistant structure with concrete wall partitions using pre-engineered aluminum formwork

#### Doors

Engineered door both sides polished & fitted with good quality hardware of SS finish for all internal doors.

#### Doors

Otis / Equivalent automatic elevators in every block, Round the clock security with intercom facility CCTV Camera at all vantage points.

## Flooring

Vitrified Tile Flooring in Living, Dining & Bedrooms, Anti Skid Ceramic Tile flooring for Bathrooms, Balconies & Utility.

## Plumbing and Sanitary

Porcelain wall mounted EWC of Parryware / Hindware or equivalent make with provision of flush valve will be provided in all bathrooms

#### Electrical

Modular switches, Suitable power back up for c