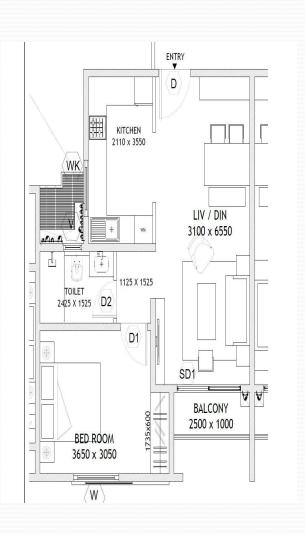

eatre    | 5. Fitness station     | 5. Sewage Treatment Plant                               |
| 6. Pool table          | 6. Basket Ball Court   | 6. Seismic resistant structure design.                  |
| 7. Swimming Pool       | 7. Badminton Court     | 7. ire fighting system                                  |
| 8. Kids Pool           | 8. Yoga Deck           | 8. Durable exterior textured paint                      |
| 9. Library             | 9. Recreation Room     |                                                         |
|                        | 10. Snooker & Football |                                                         |
|                        | 11. Pool Deck          |                                                         |

## Assetz Here & Now | 1 & 2 BHK Floor Plan







## Assetz Here & Now | Specifications

#### Structure

RCC framed Seismic resistant structure with concrete wall partitions using pre-engineered aluminum formwork

#### Doors

Engineered door both sides polished & fitted with good quality hardware of SS finish for all internal doors.

#### Doors

Otis / Equivalent automatic elevators in every block, Round the clock security with intercom facility CCTV Camera at all vantage points.

## Flooring

Vitrified Tile Flooring in Living, Dining & Bedrooms, Anti Skid Ceramic Tile flooring for Bathrooms, Balconies & Utility.

## Plumbing and Sanitary

Porcelain wall mounted EWC of Parryware / Hindware or equivalent make with provision of flush valve will be provided in all bathrooms

#### Electrical

Modular switches, Suitable power back up for