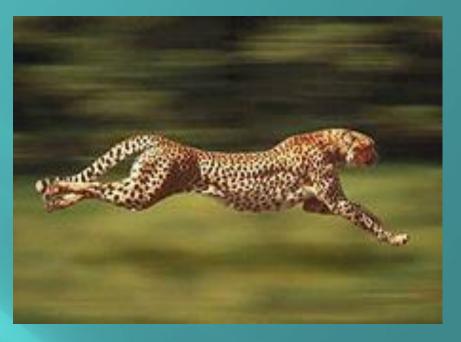

Cheetahs - day predators. It love meat very much. In pursuit of the victim develops a speed of up to 110-115 km/h, acceleration to 75 km/h for 2 seconds.