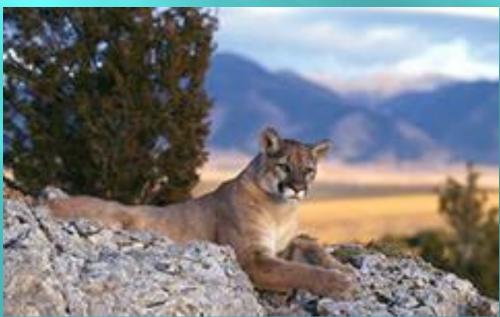

## **PUMA**

A puma live in South America. But and their hold in the zoo. Puma has either beige, either orange or gray-yellow color. This cat reaches a length of 100-180 cm, the length of the tail of 60-75 cm, height in withers 61-76 cm and weight up to 105 kg (males). Normal male large subspecies weighs about 70 - 90 kg. Females are smaller males to 30 %. And they love meat very much.

They are capable of jumping up to a length of 6 m and a height of up to 2.5 m, running at a speed of up to 50 km/h (although at short distances).