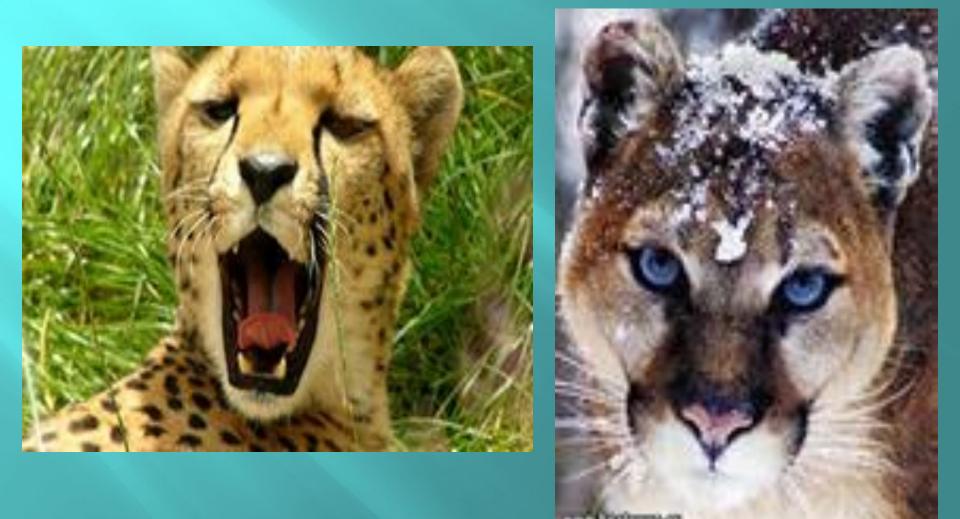

## **CHEETAH**

A cheetah live in Africa. But and their hold in the zoo. They have a mottled black and yellow color . Weight of an adult Cheetah - from 40 up to 65 kg, length of a body - from 115 to 140 cm, rather massive tail has a length of up to 80 cm.

## **PUMA**

A puma live in South America. But and their hold in the zoo. Puma has either beige, either orange or gray-yellow color. This cat reaches a length of 100-180 cm, the length of the tail of 60-75 cm, height in withers 61-76 cm and weight up to 105 kg (males). Normal male large subspecies weighs about 70 - 90 kg. Females are smaller males to 30 %. And they love meat very much.