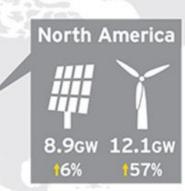

## New wind and solar capacity installed in 2015 by region

(including % change on 2014 additions)