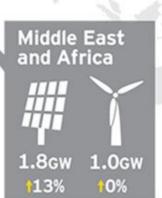

## New wind and solar capacity installed in 2015 by region

(including % change on 2014 additions)

Europe 20.1

Asia-Pacific 9.1

MEA 6.9

Americas 5.9

0