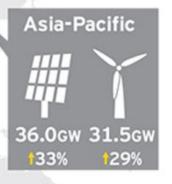

## New wind and solar capacity installed in 2015 by region

(including % change on 2014 additions)

Europe 20.1

Asia-Pacific 9.1

MEA 6.9

Americas 5.9

0