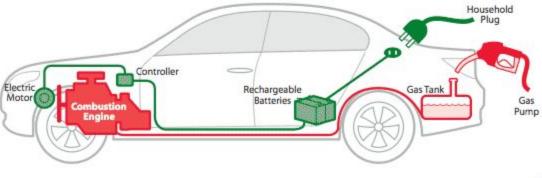

#### **Electric vs. Gasoline**

Greenhouse Gases/Pollution

OPEC

100+/- Mile Range ■■

300+ Mile Range

Hours to Recharge

Minutes to Refuel

2 cents per mile ••

12 cents+ per mile

Alternative transport

Geoengineering