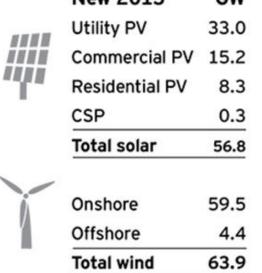

**Top 15** markets (\$b)

| New 2015       | GW   |
|----------------|------|
| Utility PV     | 33.0 |
| Commercial PV  | 15.2 |
| Residential PV | 8.3  |
| CSP            | 0.3  |
| Total solar    | 56.8 |