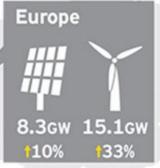

## New wind and solar capacity installed in 2015 by region

(including % change on 2014 additions)

Europe 20.1

Asia-Pacific 9.1

MEA 6.9

Americas 5.9

0