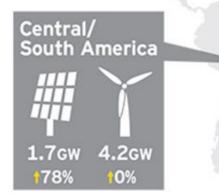

## New wind and solar capacity installed in 2015 by region

(including % change on 2014 additions)