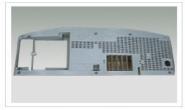

### LCD & PDP TV CASE

52"46"42"Front PNL

46"52"LCD Cabinet

Stand base

42"Back Cover

Deco PNL

Stand cover

Speaker Grill

LCD TV FRONT

REAR COVER LCD TV3

speaker gril TV

STAND LCD TV2

stand LCD TV