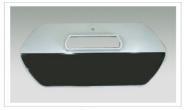

### LCD & PDP TV CASE

52"46"42"Front PNL

46"52"LCD Cabinet

Stand base

42"Back Cover

Deco PNL

Stand cover

Speaker Grill