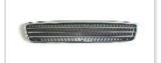

### LCD & PDP TV CASE

52"46"42"Front PNL

46"52"LCD Cabinet

Stand base

42"Back Cover

Deco PNL

Stand cover

Speaker Grill

LCD TV FRONT

REAR COVER LCD TV3

speaker gril TV

STAND LCD TV2

stand LCD TV