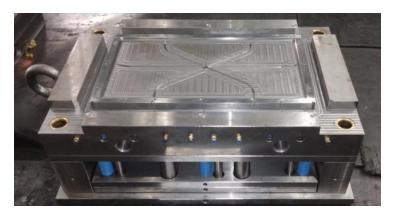

## PLASTIC INJECTION MOLD

#### Front Bumper

- UG 3D Tool Design
- ▶ 2500 Ton 사출기 성형
- Hybrid Gating -, Hot Runner + Cold Runner
- ▶ 상,하측 Holder; 주물
- CAE for Best Gating
- Easy Maintenance
- Single Body Mold