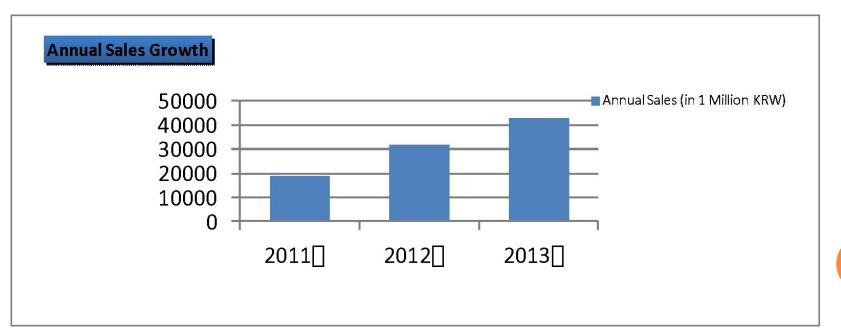

# 1. KEY FACTS AND FIGURES

| Registered Name of Entity | Frontier Co., Ltd.                                                                    |
|---------------------------|---------------------------------------------------------------------------------------|
| CEO/President             | Wal Hong Cho                                                                          |
| Registration Number       | 123-81-75292 / 135111-0059555                                                         |
| Founded                   | February 1, 2002                                                                      |
| Number of Employees       | 5                                                                                     |
| Base Capital              | USD 590,000                                                                           |
| Total Assets (at 2013)    | USD 13,900,000                                                                        |
| Total Sales (at 2013)     | USD 42,400,000                                                                        |
| Services                  | Molding, Corporate Consulting, Trading                                                |
| Key Products              | Plastic Injection Molds (LCD & PDP TV Cases, Automobile Parts, Electronic Components) |
| <b>Countries Served</b>   | U.S., Mexico, Japan, and Thailand                                                     |
| Registered Address        | #1406 Ace Pyeongchon Tower 361 Simindaero Dongan-gu<br>Anyang-si Gyeonggi-do          |
| Telephone / FAX           | TEL: +82-31-476-0890/1 FAX: +82-31-476-0892                                           |
| Webpage / E-Mail          | www.frontiercoltd.com / sdcho0311@gmail.com                                           |