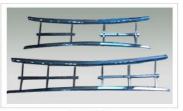

#### **Automobile Parts**

Interior & Exterior Parts

#### Front Bumper

- UG 3D Tool Design
- ▶ 2500 Ton 사출기 성형
- Hybrid Gating -, Hot Runner + Cold Runner
- ▶ 상,하측 Holder; 주물
- CAE for Best Gating
- Easy Maintenance
- Single Body Mold