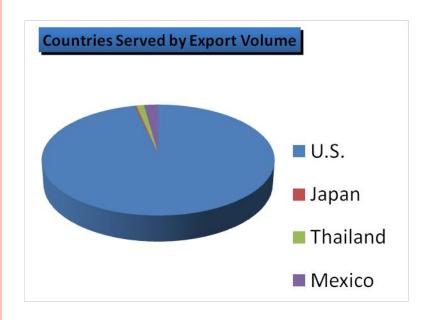

# 1. KEY FACTS AND FIGURES

| Registered Name of Entity | Frontier Co., Ltd.                                                                    |
|---------------------------|---------------------------------------------------------------------------------------|
| CEO/President             | Wal Hong Cho                                                                          |
| Registration Number       | 123-81-75292 / 135111-0059555                                                         |
| Founded                   | February 1, 2002                                                                      |
| Number of Employees       | 5                                                                                     |
| Base Capital              | USD 590,000                                                                           |
| Total Assets (at 2013)    | USD 13,900,000                                                                        |
| Total Sales (at 2013)     | USD 42,400,000                                                                        |
| Services                  | Molding, Corporate Consulting, Trading                                                |
| Key Products              | Plastic Injection Molds (LCD & PDP TV Cases, Automobile Parts, Electronic Components) |
| <b>Countries Served</b>   | U.S., Mexico, Japan, and Thailand                                                     |
| Registered Address        | #1406 Ace Pyeongchon Tower 361 Simindaero Dongan-gu<br>Anyang-si Gyeonggi-do          |
| Telephone / FAX           | TEL: +82-31-476-0890/1 FAX: +82-31-476-0892                                           |
| Webpage / E-Mail          | www.frontiercoltd.com / sdcho0311@gmail.com                                           |