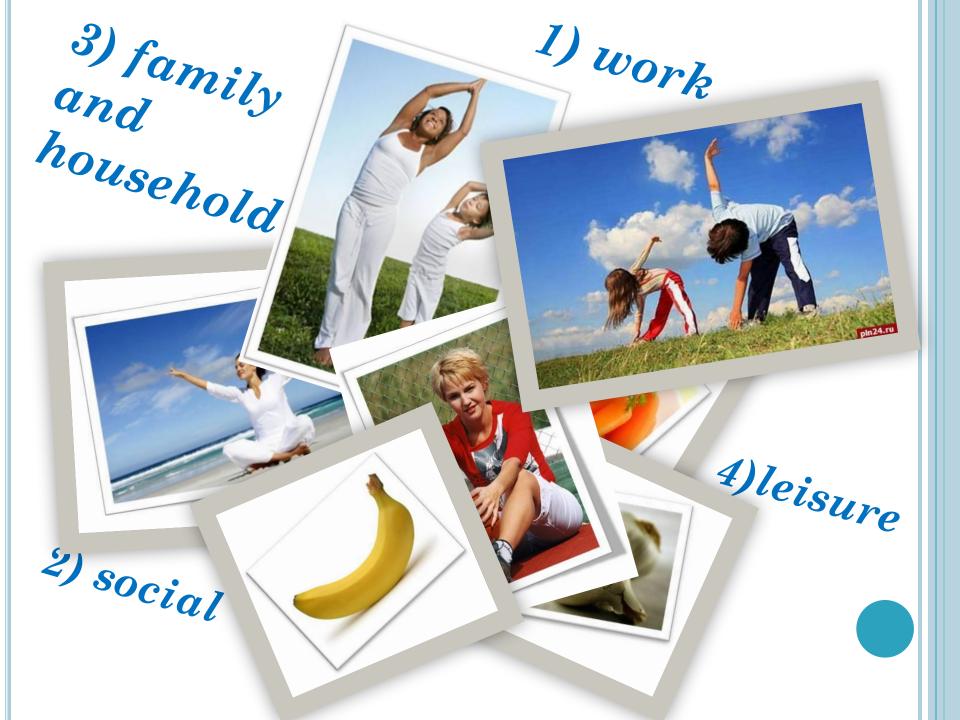

## ELEMENTS OF HEALTHY LIFESTYLE

Environment: a safe and suitable for living, underst anding of the impact on the health of the surrounding objects

Nutrition: a moderate, corresponding to a specific physiological features of human awareness of the quality of used products

Movement: a
physically active
life, including special
physical
exercises with the age
and physiological
characteristics