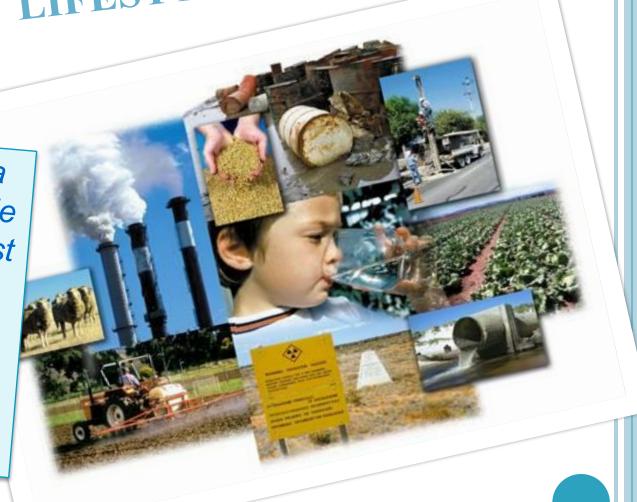

## ELEMENTS OF HEALTHY LIFESTYLE

Environment: a safe and suitable for living, underst anding of the impact on the health of the surrounding objects

Nutrition: a moderate, corresponding to a specific physiological features of human awareness of the quality of used products