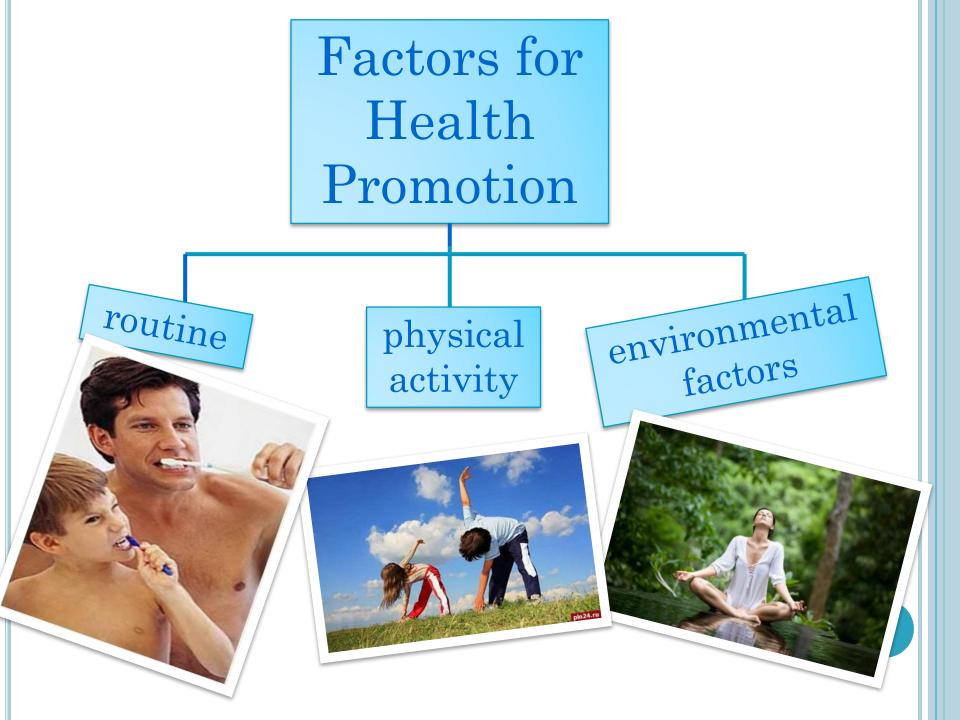

## ELEMENTS OF HEALTHY LIFESTYLE

Environment: a safe and suitable for living, underst anding of the impact on the health of the surrounding objects

Nutrition: a moderate, corresponding to a specific physiological features of human awareness of the quality of used products

Movement: a
physically active
life, including special
physical
exercises with the age
and physiological
characteristics