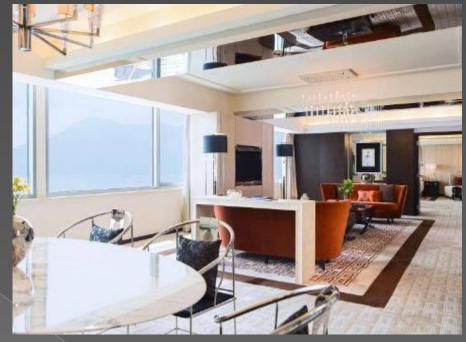

# **Executive Deluxe Suite**

#### **Room Features**

71sqm/764sqft

Air-conditioned

This room is non-smoking

Connecting rooms are available (for some rooms)

Living/sitting area

Living room is separated

Living area is separated from bed by privacy wall Windows, soundproof