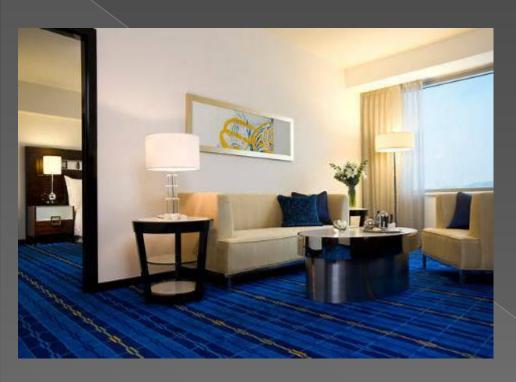

## Vice Presidential Suite

Room Features
142sqm/1528sqft
Air-conditioned
This room is non-smoking
Connecting rooms are available
Living/sitting area
Dining area
Dining room is separated
Living room is separated
Windows, soundproof

#### **Presidential Suite**

Room Features
177sqm/1905sqft
Air-conditioned
This room is non-smoking
Connecting rooms are available
Living/sitting area
Dining area
Dining room is separated
Living room is separated
Living area is separated from bed by privacy wall
Study