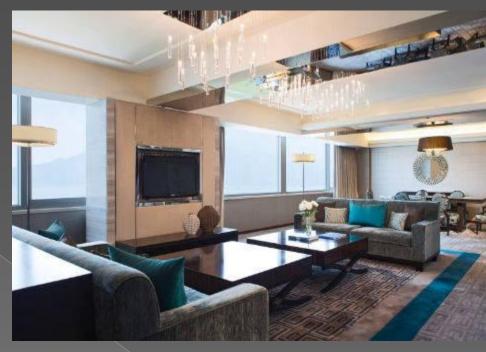

## Vice Presidential Suite

Room Features
142sqm/1528sqft
Air-conditioned
This room is non-smoking
Connecting rooms are available
Living/sitting area
Dining area
Dining room is separated
Living room is separated
Windows, soundproof