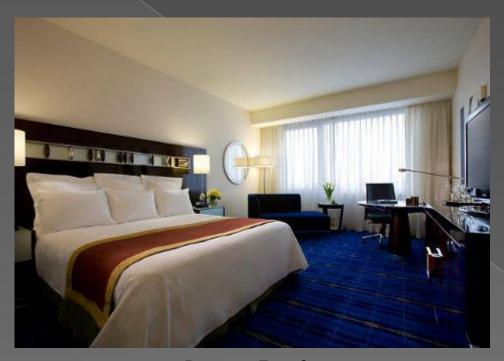

### Deluxe Room

Room Features
35sqm/377sqft
Air-conditioned
This room is non-smoking
Connecting rooms are available (for some rooms)
Living/sitting area
Windows, soundproof

## Premier Skyline View Room

Room Features
35sqm/377sqft
Air-conditioned
This room is non-smoking
Connecting rooms are available (for some rooms)
Living/sitting area
Windows, soundproof

# **Executive Deluxe Suite**

#### **Room Features**

71sqm/764sqft

Air-conditioned

This room is non-smoking

Connecting rooms are available (for some rooms)

Living/sitting area

Living room is separated

Living area is separated from bed by privacy wall Windows, soundproof