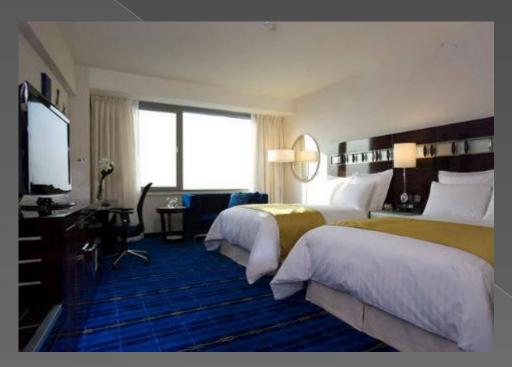

### Deluxe Room

Room Features
35sqm/377sqft
Air-conditioned
This room is non-smoking
Connecting rooms are available (for some rooms)
Living/sitting area
Windows, soundproof

## Premier Skyline View Room

Room Features
35sqm/377sqft
Air-conditioned
This room is non-smoking
Connecting rooms are available (for some rooms)
Living/sitting area
Windows, soundproof