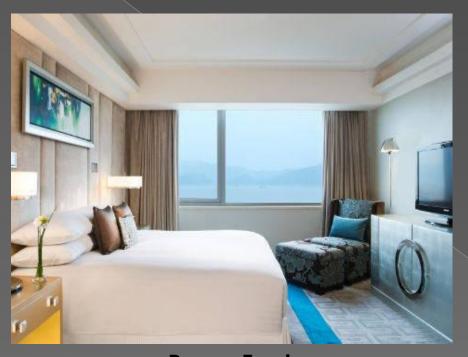

## Premier Skyline View Room

Room Features
35sqm/377sqft
Air-conditioned
This room is non-smoking
Connecting rooms are available (for some rooms)
Living/sitting area
Windows, soundproof