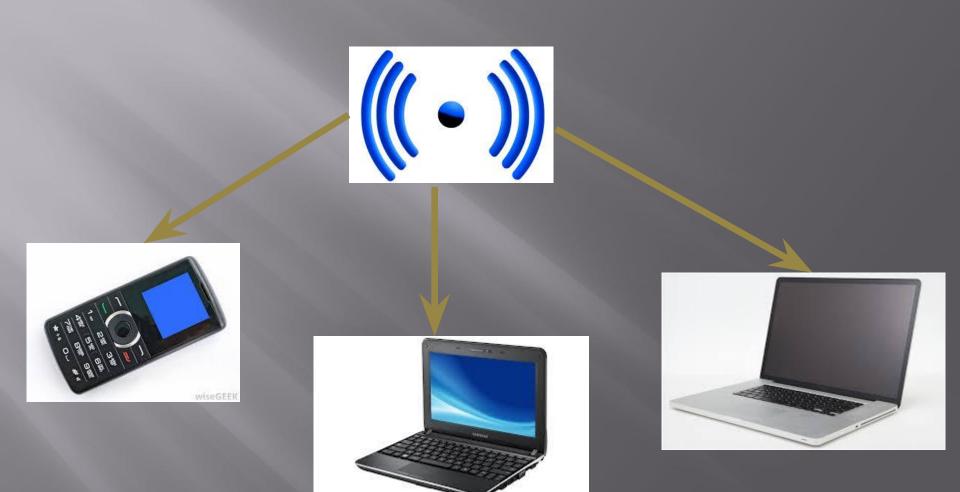

## HOW TO SET UP NETWORK FOR SMALL OFFICE

Zemlyanukhin Mikhail

#### **Under consideration:**

- Hardware
- Software
- Access to Internet
- Voice over IP (VOIP)
- Wi-Fi

#### Hardware

Network interface card

Ethernet

UTP (10-base-T, RJ45) cable

Network interface card

#### Software

- Driver for the NIC
- IPX\SPX protocol
- Shared directories, drives, printers

## **Access to Internet**













### Voice over IP (VOIP)

- Inner communications
- Redirection of incoming calls
- Mobile phone station

## Wi-Fi



## Summury

- Hardware
- Software
- Access to Internet
- Voice over IP (VOIP)
- Wi-Fi

# HOW TO SET UP NETWORK FOR SMALL OFFICE

Zemlyanukhin Mikhail abc-0-4@yandex.ru