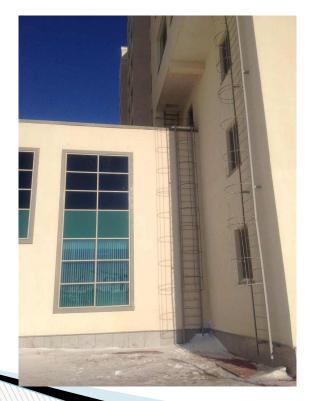

### Perverse incentive:

some students enter the roof between the 19<sup>th</sup> and 11<sup>th</sup> blocks, which is at the same level as the 2<sup>nd</sup> floor of the dormitory.

Then, they climb through the window of the 11<sup>th</sup> block and enter the building.