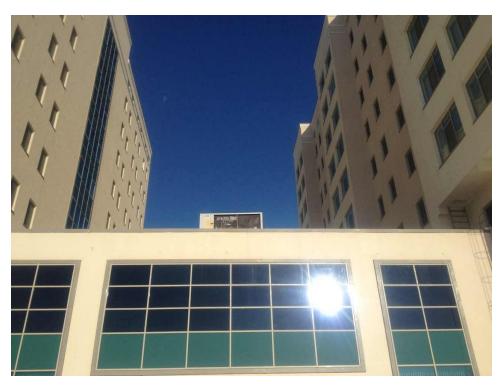

### Perverse incentive:

some students enter the roof between the 19<sup>th</sup> and 11<sup>th</sup> blocks, which is at the same level as the 2<sup>nd</sup> floor of the dormitory.

Then, they climb through the window of the 11<sup>th</sup> block and enter the building.