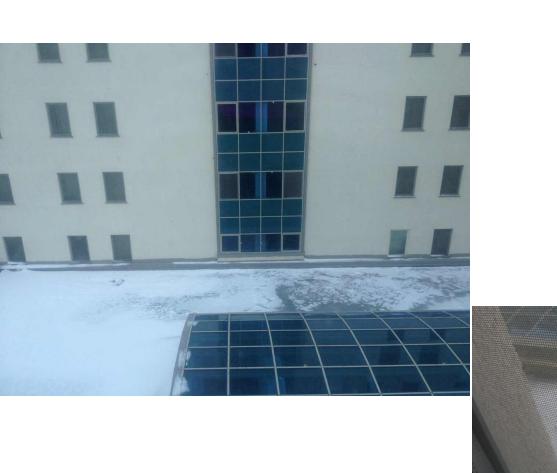

### Perverse incentive:

some students enter the roof between the 19<sup>th</sup> and 11<sup>th</sup> blocks, which is at the same level as the 2<sup>nd</sup> floor of the dormitory.

Then, they climb through the window of the 11<sup>th</sup> block and enter the building.