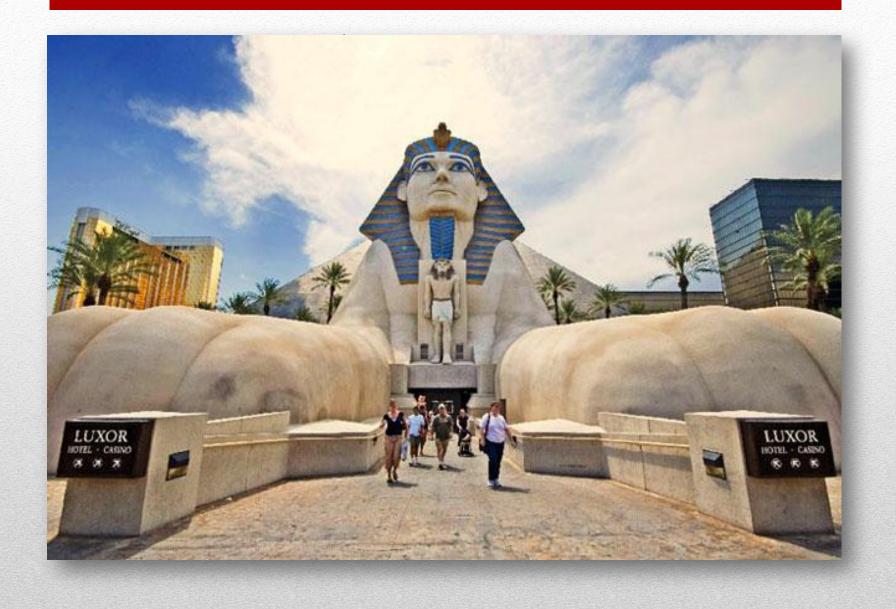

Everywhere played up the theme of Ancient Egypt. Pyramid guarded the Sphinx.

Before entrance of the hotel also overtopped the Cleopatra's Needle (ancient Egyptian obelisk).

The halls are decorated with statues of Pharaohs, there is a replica of the tomb of Tutankhamen with all its treasures.