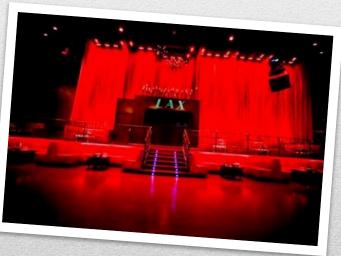

Rooms at the hotel Luxor provide cable TV with pay-channels. There is a living room in every room. There is a large shower in bathrooms. In a spa salon there is a steam bath-house, sauna and Jacuzzi. A night-club LAX in a hotel is executed in rich red tones and equipped modern voice systems

night-club LAX

##