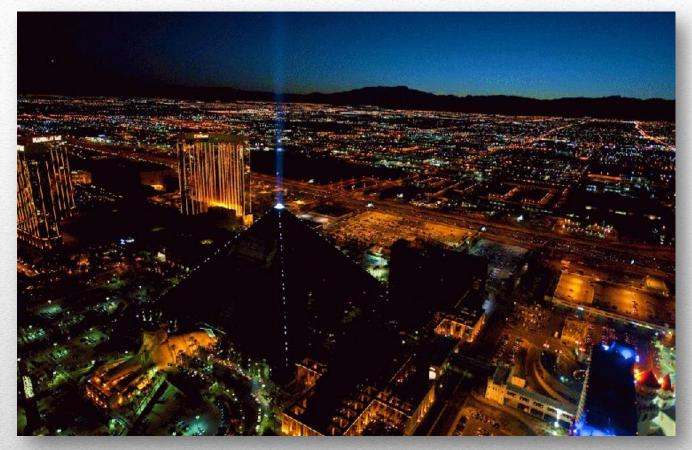

## Luxor-Hotel and Casino

Выполнила Сафонова Светлана

Студентка группы 1 ГС

A hotel is located in 8 kilometres from international air-port.

Besides the 30-floor building-pyramid of black smoky glass, where is located the 2500 rooms, here are 22-floors tower with an additional two thousand rooms.

Inside there's a river, 5 swimming pools, a bunch of restaurants and 4417 rooms. Every evening with the top of the pyramid at the Luxor beats 315.000-watt light beam. He is so powerful that its visible even from space.