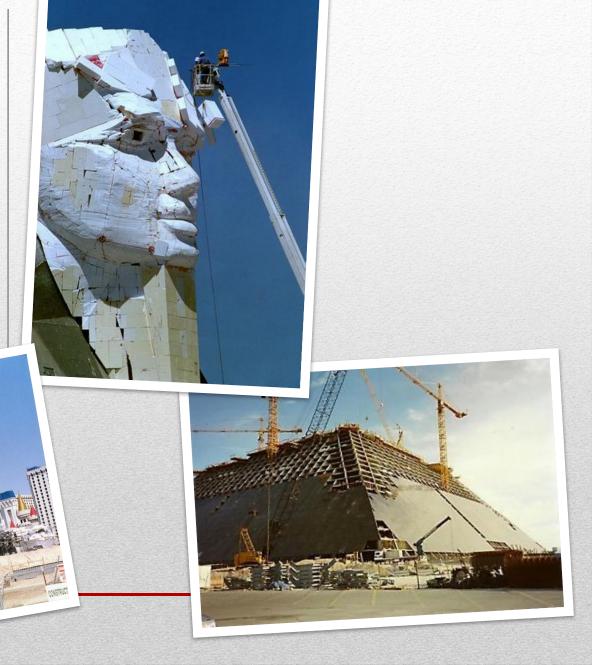

## Luxor-Hotel and Casino

Выполнила Сафонова Светлана

Студентка группы 1 ГС

A hotel is located in 8 kilometres from international air-port.

Besides the 30-floor building-pyramid of black smoky glass, where is located the 2500 rooms, here are 22-floors tower with an additional two thousand rooms.