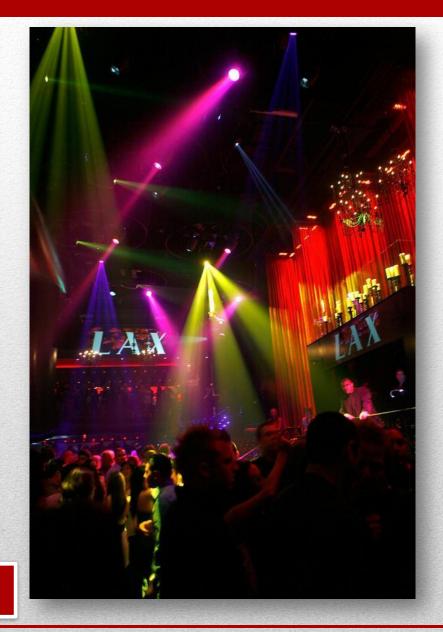

Rooms at the hotel Luxor provide cable TV with pay-channels. There is a living room in every room. There is a large shower in bathrooms. In a spa salon there is a steam bath-house, sauna and Jacuzzi. A night-club LAX in a hotel is executed in rich red tones and equipped modern voice systems

night-club LAX

##