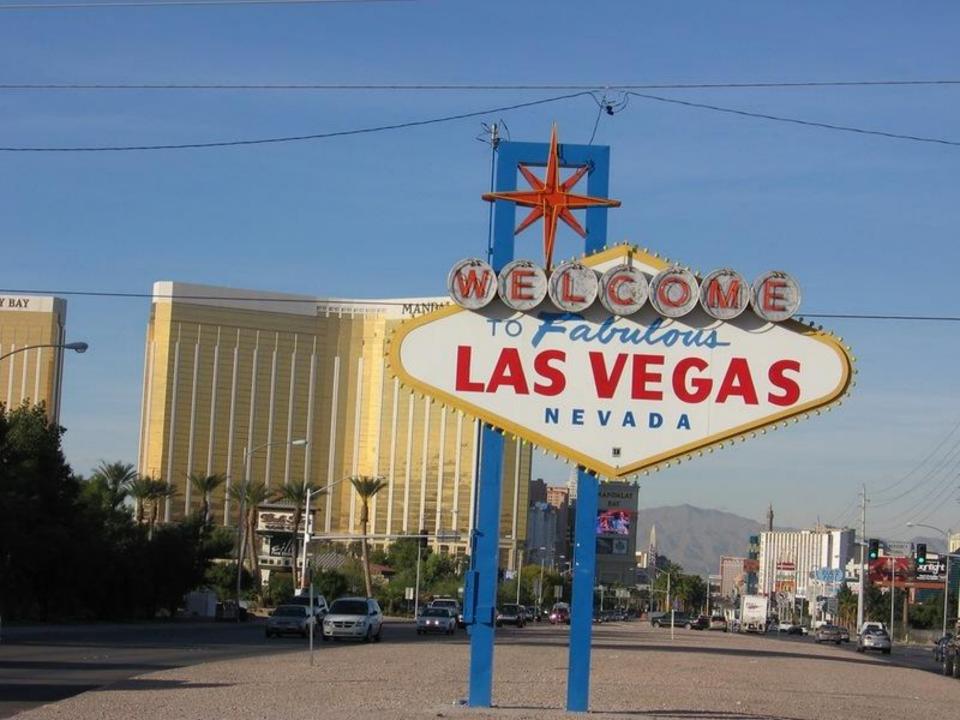

## Luxor-Hotel and Casino

Выполнила Сафонова Светлана

Студентка группы 1 ГС

A hotel is located in 8 kilometres from international air-port.

Besides the 30-floor building-pyramid of black smoky glass, where is located the 2500 rooms, here are 22-floors tower with an additional two thousand rooms.