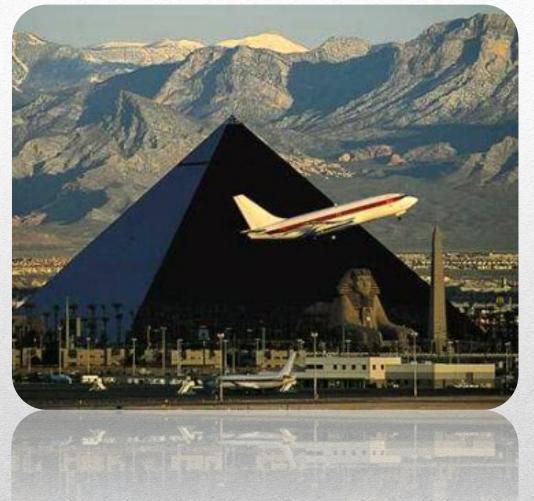

Everywhere played up the theme of Ancient Egypt. Pyramid guarded the Sphinx.

Before entrance of the hotel also overtopped the Cleopatra's Needle (ancient Egyptian obelisk).

The halls are decorated with statues of Pharaohs, there is a replica of the tomb of Tutankhamen with all its treasures.

Inside there's a river, 5 swimming pools, a bunch of restaurants and 4417 rooms. Every evening with the top of the pyramid at the Luxor beats 315.000-watt light beam. He is so powerful that its visible even from space.