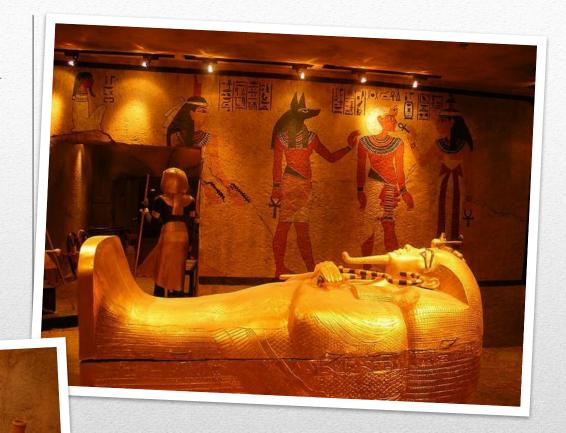

Everywhere played up the theme of Ancient Egypt. Pyramid guarded the Sphinx.

Before entrance of the hotel also overtopped the Cleopatra's Needle (ancient Egyptian obelisk).

The halls are decorated with statues of Pharaohs, there is a replica of the tomb of Tutankhamen with all its treasures.