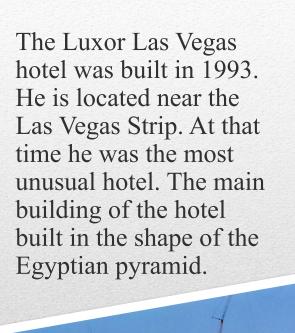

## Luxor-Hotel and Casino

Выполнила Сафонова Светлана

Студентка группы 1 ГС

A hotel is located in 8 kilometres from international air-port.

Besides the 30-floor building-pyramid of black smoky glass, where is located the 2500 rooms, here are 22-floors tower with an additional two thousand rooms.