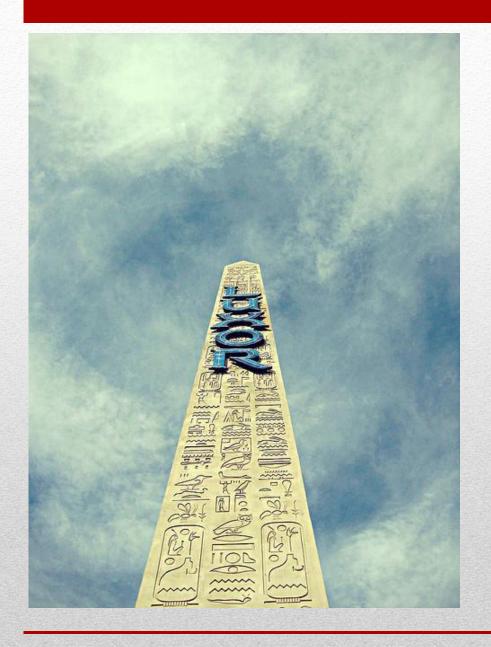

Everywhere played up the theme of Ancient Egypt. Pyramid guarded the Sphinx.

Before entrance of the hotel also overtopped the Cleopatra's Needle (ancient Egyptian obelisk).

The halls are decorated with statues of Pharaohs, there is a replica of the tomb of Tutankhamen with all its treasures.