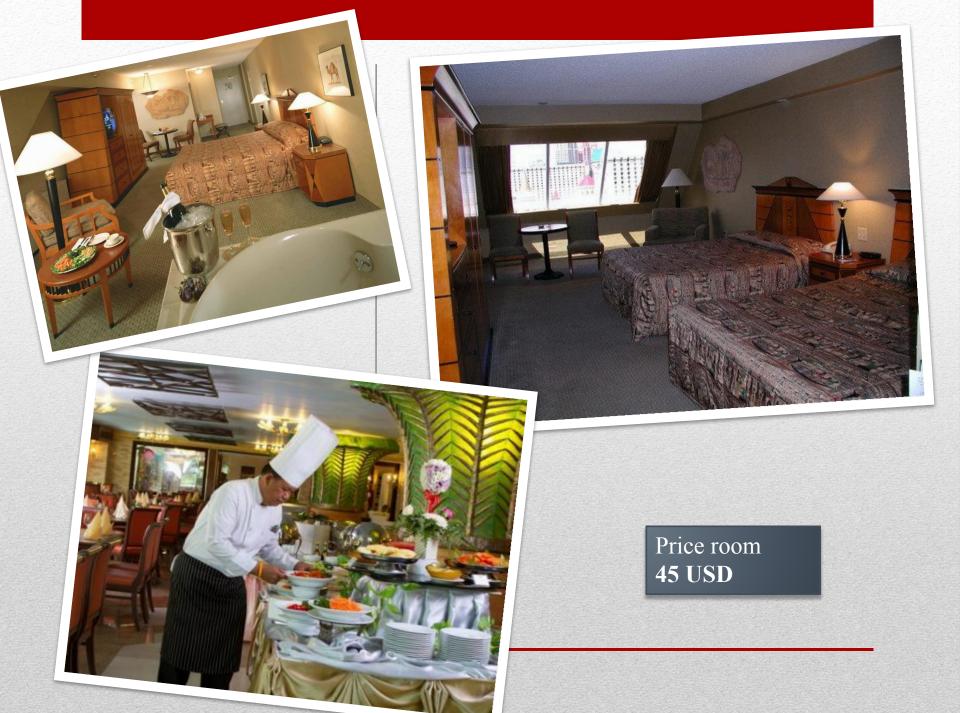

Rooms at the hotel Luxor provide cable TV with pay-channels. There is a living room in every room. There is a large shower in bathrooms. In a spa salon there is a steam bath-house, sauna and Jacuzzi. A night-club LAX in a hotel is executed in rich red tones and equipped modern voice systems