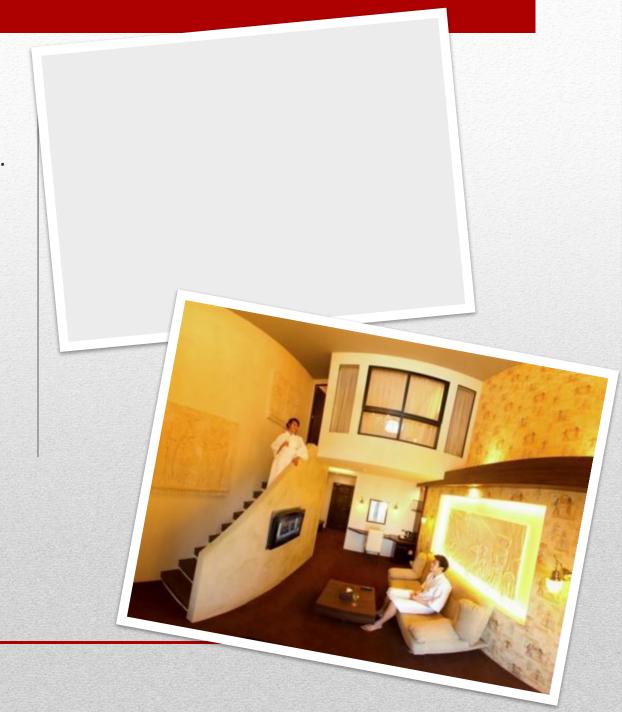

Rooms at the hotel Luxor provide cable TV with pay-channels. There is a living room in every room. There is a large shower in bathrooms. In a spa salon there is a steam bath-house, sauna and Jacuzzi. A night-club LAX in a hotel is executed in rich red tones and equipped modern voice systems