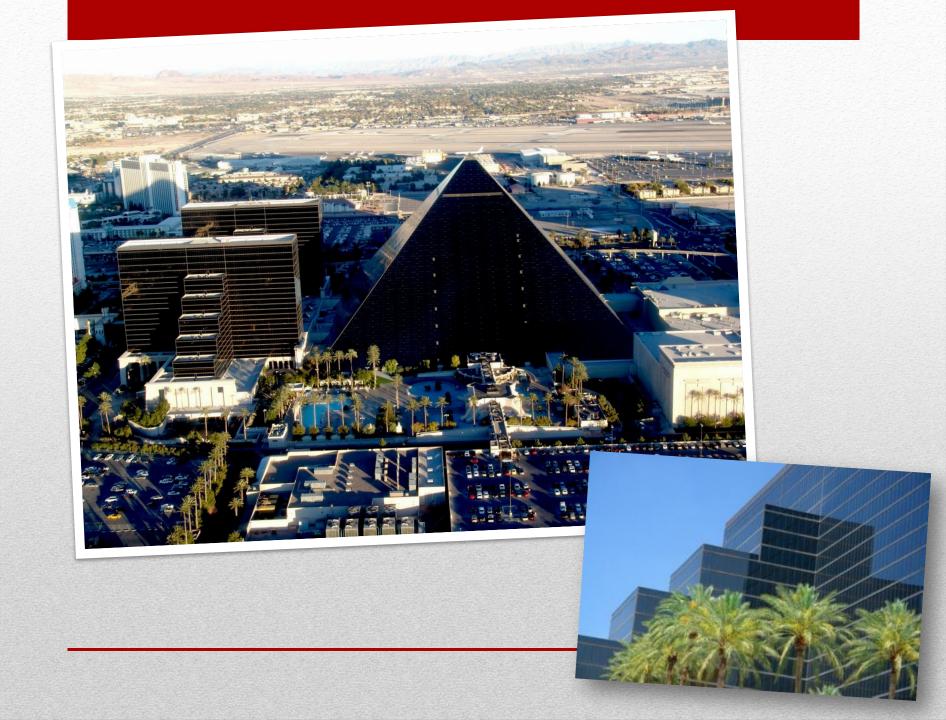

## Luxor-Hotel and Casino

Выполнила Сафонова Светлана

Студентка группы 1 ГС

A hotel is located in 8 kilometres from international air-port.

Besides the 30-floor building-pyramid of black smoky glass, where is located the 2500 rooms, here are 22-floors tower with an additional two thousand rooms.