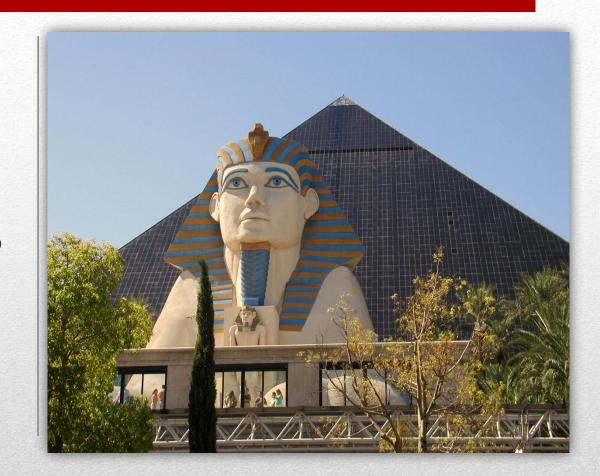

Everywhere played up the theme of Ancient Egypt. Pyramid guarded the Sphinx.

Before entrance of the hotel also overtopped the Cleopatra's Needle (ancient Egyptian obelisk).

The halls are decorated with statues of Pharaohs, there is a replica of the tomb of Tutankhamen with all its treasures.