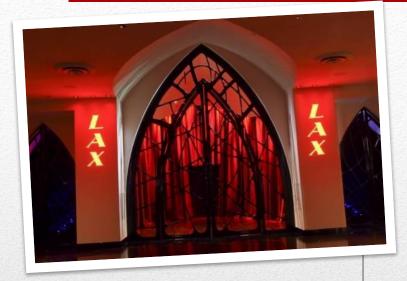

Rooms at the hotel Luxor provide cable TV with pay-channels. There is a living room in every room. There is a large shower in bathrooms. In a spa salon there is a steam bath-house, sauna and Jacuzzi. A night-club LAX in a hotel is executed in rich red tones and equipped modern voice systems

night-club LAX

##