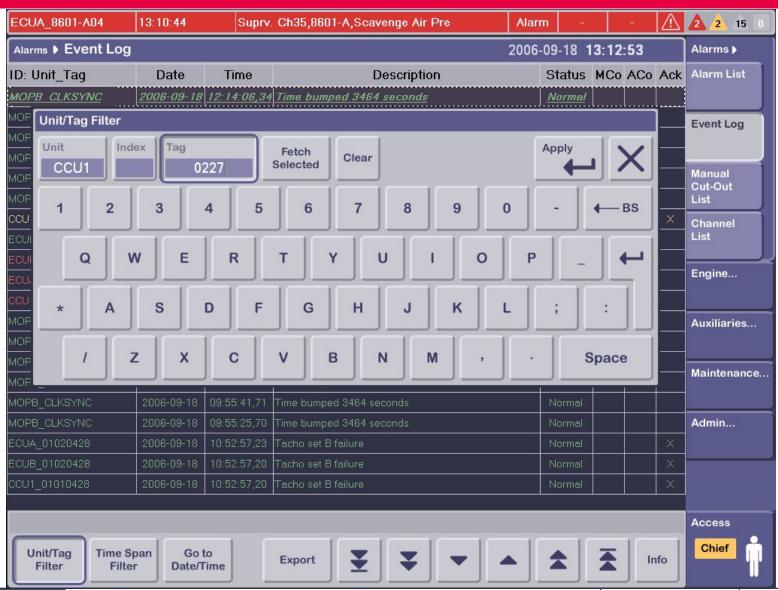

ilure                              | Normal        |           | X           |                           |  |
|                                                  | -10-               |             |                                                  |               |           |             |                           |  |
|                                                  |                    |             |                                                  |               |           |             | Access                    |  |
| Unit/Tag Time Span Go to Filter Filter Date/Time |                    |             | Export 💆 🔻 🔻                                     |               | Info      |             | Chief                     |  |

© MAN Diesel

#### Alarms: **Event Log - Filter**





© MAN Diesel

<26>

### **Alarms: Manual Cut-Out List**





### Alarms: Channel List