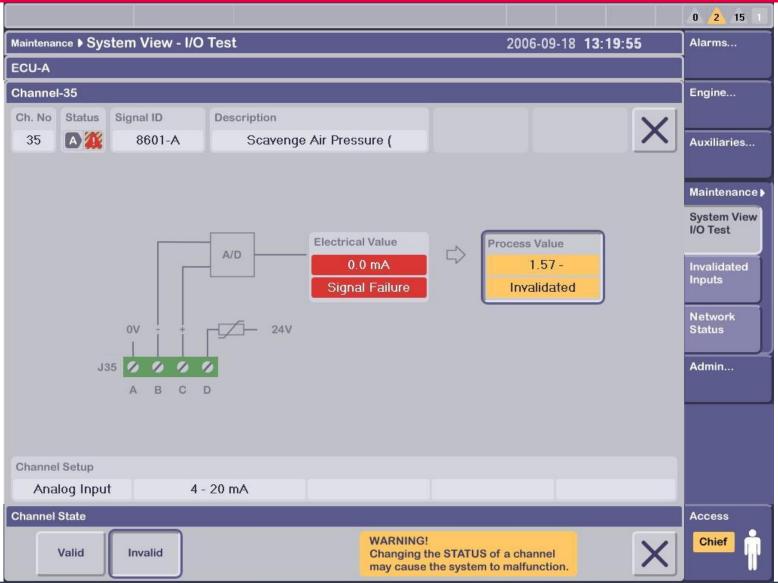

**

#### Going through all screens:

- □ Alarms...
- ☐ Engine:
- □ Auxiliaries...
- ☐ Maintenance...
- □ Admin...

<2>

# Engine: Operation





#### **Access Level**





### Engine: Status – Start blocked





<5>

© MAN Diesel

#### **Engine: Status**





© MAN Diesel

# **Engine: Process Information Running Mode**





#### **Engine:**

# Process Information Speed Control





# **Engine: Cylinder Load**





# **Engine: Cylinder Pressure**





# **Auxiliaries: Hydraulic System**





#### Auxiliaries: Scavenge Air





# Auxiliaries: Cylinder Lubricators





#### Maintenance: System View, I/O Test





#### Maintenance: System View, I/O Test ECU-A





# Maintenance: System View, I/O Test ECU-A, Channel-32





# Maintenance: System View, I/O Test ECU-A, Channel-35, Invalidated





#### Maintenance Invalidated Inputs





<18>

#### **Maintenance Network Status**

**MAN Diesel | PrimeServ** 





### Maintenance: Network Status – ECU A Net A Failure





### Maintenance: Network Status – ECU A Net A + B Failure





### Admin.: Version





# Admin.: Set Time





### Alarms: Alarm List





#### Alarms: Event Log



| ECUA_8601-A04                                    | 13:10:44           | Suprv.      | Ch35,8601-A,Scavenge Air Pre A                   | larm -        | - [       | $\triangle$ | 2 2 15                    |  |
|--------------------------------------------------|--------------------|-------------|--------------------------------------------------|---------------|-----------|-------------|---------------------------|--|
| Alarms ▶ Event Log