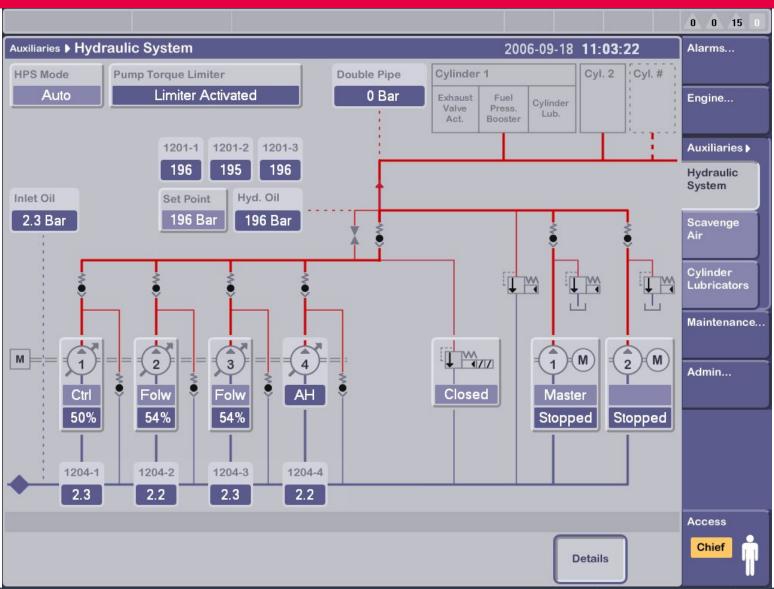

# MAN Diesel PrimeServ Academy Engine Operation







#### **Engine Operation**

#### Going through all screens:

- □ Alarms...
- ☐ Engine:
- □ Auxiliaries...
- ☐ Maintenance...
- □ Admin...

<2>

# Engine: Operation





#### **Access Level**





### Engine: Status – Start blocked





<5>

© MAN Diesel

#### **Engine: Status**





© MAN Diesel

# **Engine: Process Information Running Mode**





#### **Engine:**

# Process Information Speed Control





# **Engine: Cylinder Load**





# **Engine: Cylinder Pressure**





# **Auxiliaries: Hydraulic System**





#### Auxiliaries: Scavenge Air





# Auxiliaries: Cylinder Lubricators





#### Maintenance: System View, I/O Test





#### Maintenance: System View, I/O Test ECU-A





# Maintenance: System View, I/O Test ECU-A, Channel-32





# Maintenance: System View, I/O Test ECU-A, Channel-35, Invalidated





#### Maintenance Invalidated Inputs





<18>

#### **Maintenance Network Status**

**MAN Diesel | PrimeServ** 





### Maintenance: Network Status – ECU A Net A Failure





### Maintenance: Network Status – ECU A Net A + B Failure





### Admin.: Version





# Admin.: Set Time





### Alarms: Alarm List





#### Alarms: Event Log



| ECUA_8601-A04                                    | 13:10:44           | Suprv.      | Ch35,8601-A,Scavenge Air Pre A                   | larm -