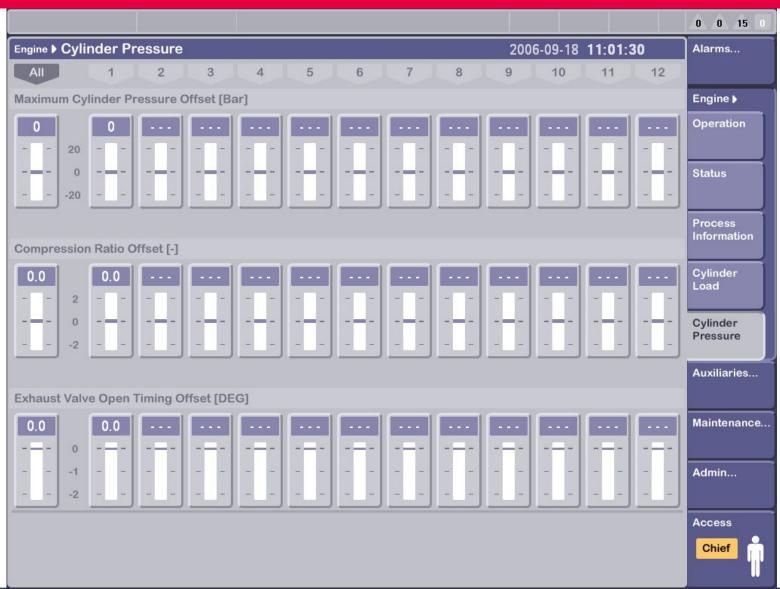

# MAN Diesel PrimeServ Academy Engine Operation







#### **Engine Operation**

#### Going through all screens:

- □ Alarms...
- ☐ Engine:
- □ Auxiliaries...
- ☐ Maintenance...
- □ Admin...

<2>

# Engine: Operation





#### **Access Level**





### Engine: Status – Start blocked





<5>

© MAN Diesel

#### **Engine: Status**





© MAN Diesel

# **Engine: Process Information Running Mode**





#### **Engine:**

# Process Information Speed Control





# **Engine: Cylinder Load**





# **Engine: Cylinder Pressure**





# **Auxiliaries: Hydraulic System**





#### Auxiliaries: Scavenge Air





# Auxiliaries: Cylinder Lubricators





#### Maintenance: System View, I/O Test





#### Maintenance: System View, I/O Test ECU-A





# Maintenance: System View, I/O Test ECU-A, Channel-32





# Maintenance: System View, I/O Test ECU-A, Channel-35, Invalidated





#### Maintenance Invalidated Inputs





<18>

#### **Maintenance Network Status**

**MAN Diesel | PrimeServ** 





### Maintenance: Network Status – ECU A Net A Failure





### Maintenance: Network Status – ECU A Net A + B Failure





### Admin.: Version





# Admin.: Set Time





### Alarms: Alarm List





#### Alarms: Event Log



| ECUA_8601-A04                                    | 13:10:44           | Suprv.      | Ch35,8601-A,Scavenge