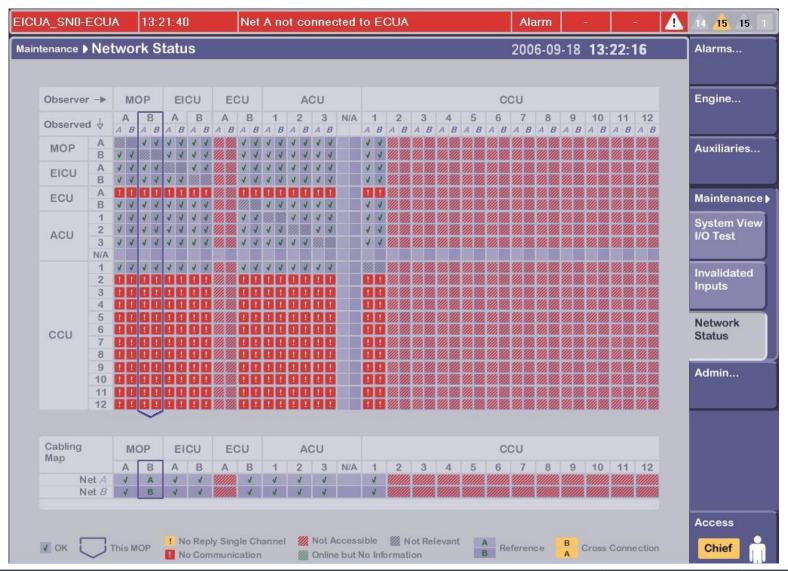

ngine: Status**





© MAN Diesel

# **Engine: Process Information Running Mode**





#### **Engine:**

# Process Information Speed Control





# **Engine: Cylinder Load**





# **Engine: Cylinder Pressure**





# **Auxiliaries: Hydraulic System**





#### Auxiliaries: Scavenge Air





# Auxiliaries: Cylinder Lubricators





#### Maintenance: System View, I/O Test





#### Maintenance: System View, I/O Test ECU-A





# Maintenance: System View, I/O Test ECU-A, Channel-32





# Maintenance: System View, I/O Test ECU-A, Channel-35, Invalidated





#### Maintenance Invalidated Inputs





<18>

#### **Maintenance Network Status**

**MAN Diesel | PrimeServ** 





### Maintenance: Network Status – ECU A Net A Failure





### Maintenance: Network Status – ECU A Net A + B Failure





### Admin.: Version





# Admin.: Set Time





### Alarms: Alarm List





#### Alarms: Event Log



| ECUA_8601-A04                                    | 13:10:44           | Suprv.      | Ch35,8601-A,Scavenge Air Pre A                   | larm -        | - [       | $\triangle$ | 2 2 15                    |  |
|--------------------------------------------------|--------------------|-------------|--------------------------------------------------|---------------|-----------|-------------|---------------------------|--|
| Alarms ▶ Event Log                               |                    |             | 20                                               | 06-09-18 1    | 3:12:25   | $\Box$      | Alarms >                  |  |
| ID: Unit_Tag                                     | Date