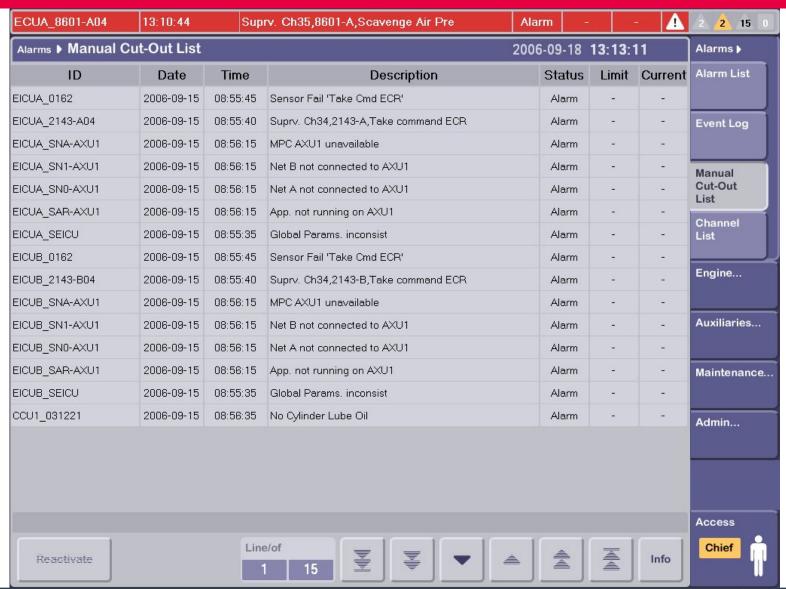

| X           |                           |  |
|                                                  | -10-               |             |                                                  |               |           |             |                           |  |
|                                                  |                    |             |                                                  |               |           |             | Access                    |  |
| Unit/Tag Time Span Go to Filter Filter Date/Time |                    |             | Export 💆 🔻 🔻                                     |               | Info      |             | Chief                     |  |

© MAN Diesel

#### Alarms: **Event Log - Filter**





© MAN Diesel

<26>

### **Alarms: Manual Cut-Out List**





### Alarms: Channel List