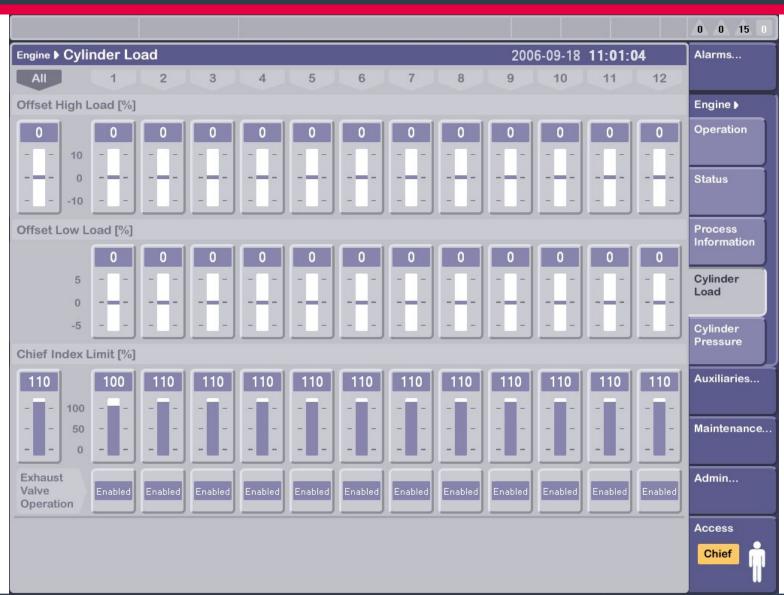

# MAN Diesel PrimeServ Academy Engine Operation







#### **Engine Operation**

#### Going through all screens:

- □ Alarms...
- ☐ Engine:
- □ Auxiliaries...
- ☐ Maintenance...
- □ Admin...

<2>

# Engine: Operation





#### **Access Level**





### Engine: Status – Start blocked





<5>

© MAN Diesel

#### **Engine: Status**





© MAN Diesel

# **Engine: Process Information Running Mode**





#### **Engine:**

# Process Information Speed Control





# **Engine: Cylinder Load**





# **Engine: Cylinder Pressure**





# **Auxiliaries: Hydraulic System**





#### Auxiliaries: Scavenge Air





# Auxiliaries: Cylinder Lubricators





#### Maintenance: System View, I/O Test





#### Maintenance: System View, I/O Test ECU-A





# Maintenance: System View, I/O Test ECU-A, Channel-32





# Maintenance: System View, I/O Test ECU-A, Channel-35, Invalidated





#### Maintenance Invalidated Inputs





<18>

#### **Maintenance Network Status**

**MAN Diesel | PrimeServ** 





### Maintenance: Network Status – ECU A Net A Failure





### Maintenance: Network Status – ECU A Net A + B Failure





### Admin.: Version





# Admin.: Set Time





### Alarms: Alarm List





#### Alarms: Event Log



| ECUA_8601-A04                                    | 13:10:44