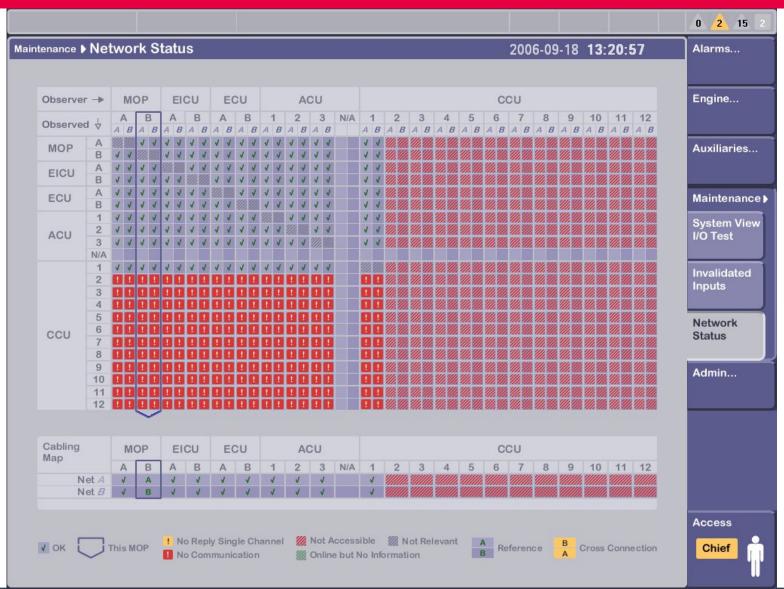

>

# Engine: Operation





#### **Access Level**





### Engine: Status – Start blocked





<5>

© MAN Diesel

#### **Engine: Status**





© MAN Diesel

# **Engine: Process Information Running Mode**





#### **Engine:**

# Process Information Speed Control





# **Engine: Cylinder Load**





# **Engine: Cylinder Pressure**





# **Auxiliaries: Hydraulic System**





#### Auxiliaries: Scavenge Air





# Auxiliaries: Cylinder Lubricators





#### Maintenance: System View, I/O Test





#### Maintenance: System View, I/O Test ECU-A





# Maintenance: System View, I/O Test ECU-A, Channel-32





# Maintenance: System View, I/O Test ECU-A, Channel-35, Invalidated





#### Maintenance Invalidated Inputs





<18>

#### **Maintenance Network Status**

**MAN Diesel | PrimeServ** 





### Maintenance: Network Status – ECU A Net A Failure





### Maintenance: Network Status – ECU A Net A + B Failure





### Admin.: Version





# Admin.: Set Time





### Alarms: Alarm List





#### Alarms: Event Log



| ECUA_8601-A04                                    | 13:10:44           | Suprv.      | Ch35,8601-A,Scavenge Air Pre A                   | larm -        | - [       | $\triangle$ | 2 2 15                    |  |
|--------------------------------------------------|--------------------|-------------|--------------------------------------------------|---------------|-----------|-------------|---------------------------|--|
| Alarms ▶ Event Log                               |                    |             | 20                                               | 06-09-18 1