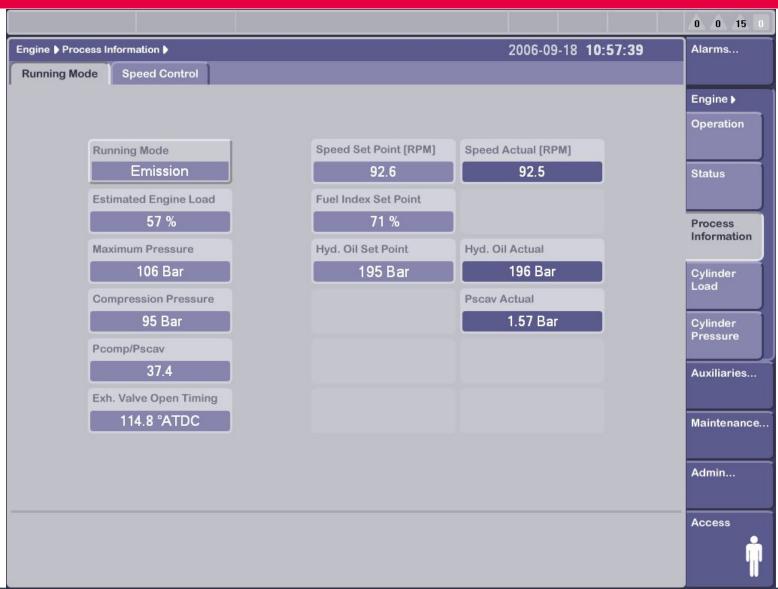

# MAN Diesel PrimeServ Academy Engine Operation







#### **Engine Operation**

#### Going through all screens:

- □ Alarms...
- ☐ Engine:
- □ Auxiliaries...
- ☐ Maintenance...
- □ Admin...

<2>

# Engine: Operation





#### **Access Level**





### Engine: Status – Start blocked





<5>

© MAN Diesel

#### **Engine: Status**





© MAN Diesel

# **Engine: Process Information Running Mode**





#### **Engine:**

# Process Information Speed Control





# **Engine: Cylinder Load**





# **Engine: Cylinder Pressure**





# **Auxiliaries: Hydraulic System**





#### Auxiliaries: Scavenge Air





# Auxiliaries: Cylinder Lubricators





#### Maintenance: System View, I/O Test





#### Maintenance: System View, I/O Test ECU-A





# Maintenance: System View, I/O Test ECU-A, Channel-32





# Maintenance: System View, I/O Test ECU-A, Channel-35, Invalidated





#### Maintenance Invalidated Inputs





<18>

#### **Maintenance Network Status**

**MAN Diesel | PrimeServ** 





### Maintenance: Network Status – ECU A Net A Failure





### Maintenance: Network Status – ECU A Net A + B Failure





### Admin.: Version





# Admin.: Set Time





### Alarms: Alarm List





#### A