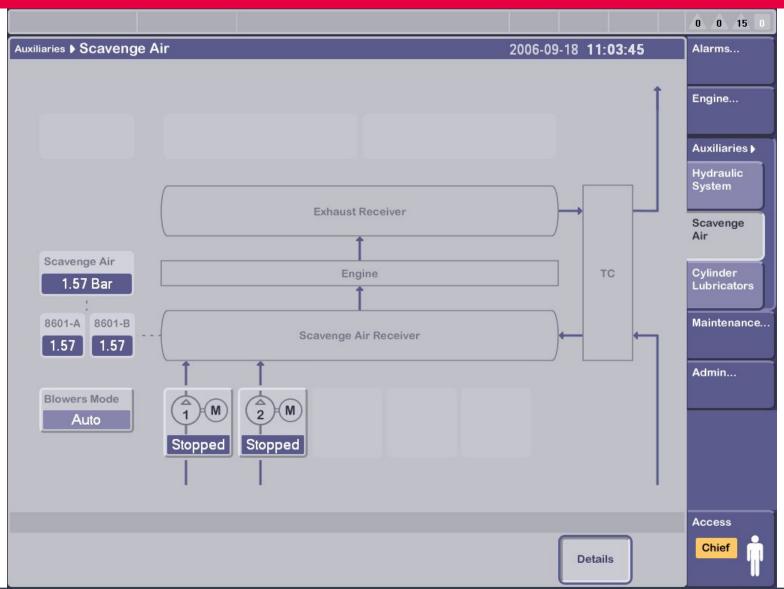

# MAN Diesel PrimeServ Academy Engine Operation







#### **Engine Operation**

#### Going through all screens:

- □ Alarms...
- ☐ Engine:
- □ Auxiliaries...
- ☐ Maintenance...
- □ Admin...

<2>

# Engine: Operation





#### **Access Level**





### Engine: Status – Start blocked





<5>

© MAN Diesel

#### **Engine: Status**





© MAN Diesel

# **Engine: Process Information Running Mode**





#### **Engine:**

# Process Information Speed Control





# **Engine: Cylinder Load**





# **Engine: Cylinder Pressure**





# **Auxiliaries: Hydraulic System**





#### Auxiliaries: Scavenge Air





# Auxiliaries: Cylinder Lubricators





#### Maintenance: System View, I/O Test





#### Maintenance: System View, I/O Test ECU-A





# Maintenance: System View, I/O Test ECU-A, Channel-32





# Maintenance: System View, I/O Test ECU-A, Channel-35, Invalidated





#### Maintenance Invalidated Inputs





<18>

#### **Maintenance Network Status**

**MAN Diesel | PrimeServ** 





### Maintenance: Network Status – ECU A Net A Failure





### Maintenance: Network Status – ECU A Net A + B Failure





### Admin.: Version





# Admin.: Set Time





### Alarms: Alarm List





#### Alarms: Event Log



| ECUA_8601-A04                                    | 13:10:44           | Suprv.      | Ch35,8601-A,Scavenge Air Pre A                   | larm -        | - [       | $\triangle$ | 2 2 1