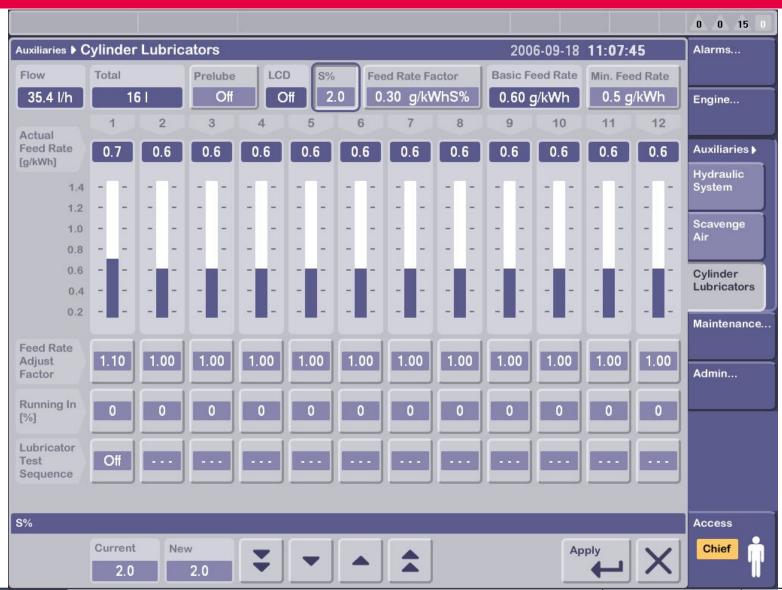

# MAN Diesel PrimeServ Academy Engine Operation







#### **Engine Operation**

#### Going through all screens:

- □ Alarms...
- ☐ Engine:
- □ Auxiliaries...
- ☐ Maintenance...
- □ Admin...

<2>

# Engine: Operation





#### **Access Level**





### Engine: Status – Start blocked





<5>

© MAN Diesel

#### **Engine: Status**





© MAN Diesel

# **Engine: Process Information Running Mode**





#### **Engine:**

# Process Information Speed Control





# **Engine: Cylinder Load**





# **Engine: Cylinder Pressure**





# **Auxiliaries: Hydraulic System**





#### Auxiliaries: Scavenge Air





# Auxiliaries: Cylinder Lubricators





#### Maintenance: System View, I/O Test





#### Maintenance: System View, I/O Test ECU-A





# Maintenance: System View, I/O Test ECU-A, Channel-32





# Maintenance: System View, I/O Test ECU-A, Channel-35, Invalidated





#### Maintenance Invalidated Inputs





<18>

#### **Maintenance Network Status**

**MAN Diesel | PrimeServ** 





### Maintenance: Network Status – ECU A Net A Failure





### Maintenance: Network Status – ECU A Net A + B Failure





### Admin.: Version





# Admin.: Set Time





### Alarms: Alarm List





#### Alarms: Event Log



| ECUA_8601-A04                                    | 13:10:44           | Suprv.      | Ch35,8601-A,Scavenge Air Pre A                   | larm -        | - [       | $\triangle$ | 2 2 15                    |  |
|--------------