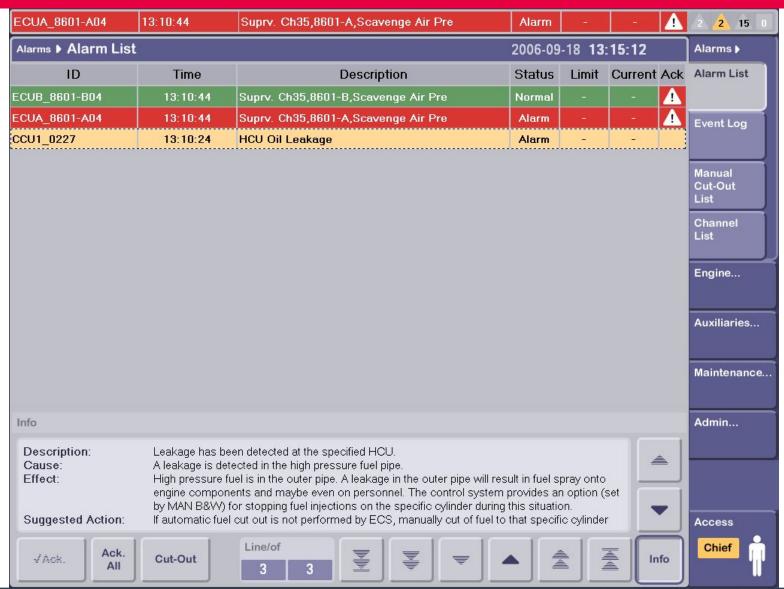

de**





#### **Engine:**

# Process Information Speed Control





# **Engine: Cylinder Load**





# **Engine: Cylinder Pressure**





# **Auxiliaries: Hydraulic System**





#### Auxiliaries: Scavenge Air





# Auxiliaries: Cylinder Lubricators





#### Maintenance: System View, I/O Test





#### Maintenance: System View, I/O Test ECU-A





# Maintenance: System View, I/O Test ECU-A, Channel-32





# Maintenance: System View, I/O Test ECU-A, Channel-35, Invalidated





#### Maintenance Invalidated Inputs





<18>

#### **Maintenance Network Status**

**MAN Diesel | PrimeServ** 





### Maintenance: Network Status – ECU A Net A Failure





### Maintenance: Network Status – ECU A Net A + B Failure





### Admin.: Version





# Admin.: Set Time





### Alarms: Alarm List





#### Alarms: Event Log



| ECUA_8601-A04                                    | 13:10:44           | Suprv.      | Ch35,8601-A,Scavenge Air Pre A                   | larm -        | - [       | $\triangle$ | 2 2 15                    |  |
|--------------------------------------------------|--------------------|-------------|--------------------------------------------------|---------------|-----------|-------------|---------------------------|--|
| Alarms ▶ Event Log                               |                    |             | 20                                               | 06-09-18 1    | 3:12:25   | $\Box$      | Alarms >                  |  |
| ID: Unit_Tag                                     | Date               | Time        | Description