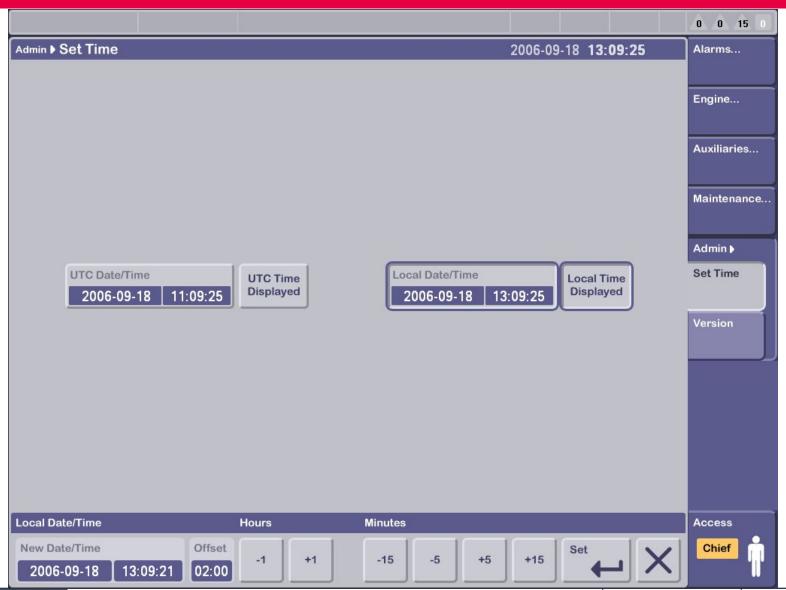

ocess Information Running Mode**





#### **Engine:**

# Process Information Speed Control





# **Engine: Cylinder Load**





# **Engine: Cylinder Pressure**





# **Auxiliaries: Hydraulic System**





#### Auxiliaries: Scavenge Air





# Auxiliaries: Cylinder Lubricators





#### Maintenance: System View, I/O Test





#### Maintenance: System View, I/O Test ECU-A





# Maintenance: System View, I/O Test ECU-A, Channel-32





# Maintenance: System View, I/O Test ECU-A, Channel-35, Invalidated





#### Maintenance Invalidated Inputs





<18>

#### **Maintenance Network Status**

**MAN Diesel | PrimeServ** 





### Maintenance: Network Status – ECU A Net A Failure





### Maintenance: Network Status – ECU A Net A + B Failure





### Admin.: Version





# Admin.: Set Time





### Alarms: Alarm List





#### Alarms: Event Log



| ECUA_8601-A04                                    | 13:10:44           | Suprv.      | Ch35,8601-A,Scavenge Air Pre A                   | larm -        | - [       | $\triangle$ | 2 2 15                    |  |
|--------------------------------------------------|--------------------|-------------|--------------------------------------------------|---------------|-----------|-------------|---------------------------|--|
| Alarms ▶ Event Log                               |                    |             | 20                                               | 06-09-18 1    | 3:12:25   | $\Box$      | Alarms >                  |  |
| ID: Unit_Tag                                     | Date               | Time        | Description