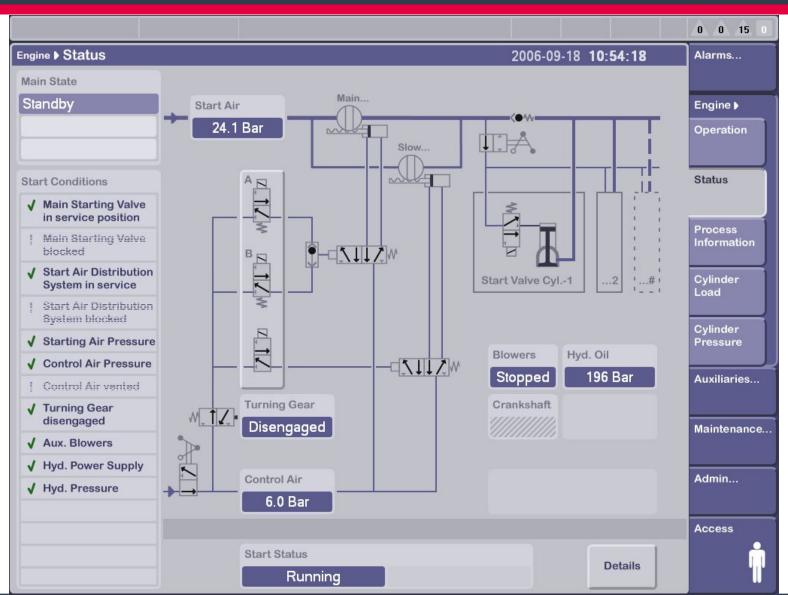

# MAN Diesel PrimeServ Academy Engine Operation







#### **Engine Operation**

#### Going through all screens:

- □ Alarms...
- ☐ Engine:
- □ Auxiliaries...
- ☐ Maintenance...
- □ Admin...

<2>

# Engine: Operation





#### **Access Level**





### Engine: Status – Start blocked





<5>

© MAN Diesel

#### **Engine: Status**





© MAN Diesel

# **Engine: Process Information Running Mode**





#### **Engine:**

# Process Information Speed Control





# **Engine: Cylinder Load**





# **Engine: Cylinder Pressure**





# **Auxiliaries: Hydraulic System**





#### Auxiliaries: Scavenge Air





# Auxiliaries: Cylinder Lubricators





#### Maintenance: System View, I/O Test





#### Maintenance: System View, I/O Test ECU-A





# Maintenance: System View, I/O Test ECU-A, Channel-32





# Maintenance: System View, I/O Test ECU-A, Channel-35, Invalidated





#### Maintenance Invalidated Inputs





<18>

#### **Maintenance Network Status**

**MAN Diesel | PrimeServ** 





### Maintenance: Network Status – ECU A Net A Failure





### Maintenance: Network Status – ECU A Net A + B Failure





### Admin.: Versi