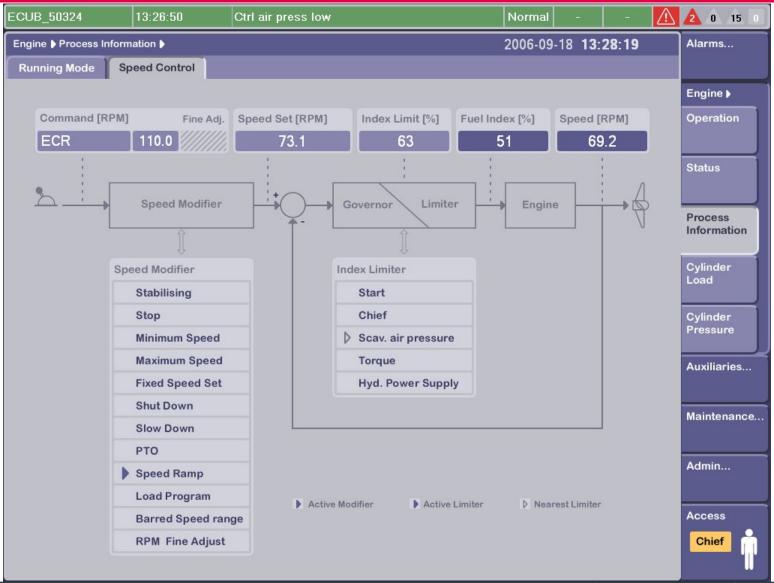

# MAN Diesel PrimeServ Academy Engine Operation







#### **Engine Operation**

#### Going through all screens:

- □ Alarms...
- ☐ Engine:
- □ Auxiliaries...
- ☐ Maintenance...
- □ Admin...

<2>

# Engine: Operation





#### **Access Level**





### Engine: Status – Start blocked





<5>

© MAN Diesel

#### **Engine: Status**





© MAN Diesel

# **Engine: Process Information Running Mode**





#### **Engine:**

# Process Information Speed Control





# **Engine: Cylinder Load**





# **Engine: Cylinder Pressure**





# **Auxiliaries: Hydraulic System**





#### Auxiliaries: Scavenge Air





# Auxiliaries: Cylinder Lubricators





#### Maintenance: System View, I/O Test





#### Maintenance: System View, I/O Test ECU-A





# Maintenance: System View, I/O Test ECU-A, Channel-32





# Maintenance: System View, I/O Test ECU-A, Channel-35, Invalidated





#### Maintenance Invalidated Inputs





<18>

#### **Maintenance Network Status**

**MAN Diesel | PrimeServ** 





### Maintenance: Network Status – ECU A Net A Failure





### Maintenance: Network Status – ECU A Net A + B Failure





### Admin.: Version





# Admin.: Set Time





### Alarms: Alarm List





#### Alarms: Event Log



| ECUA_8601-A04