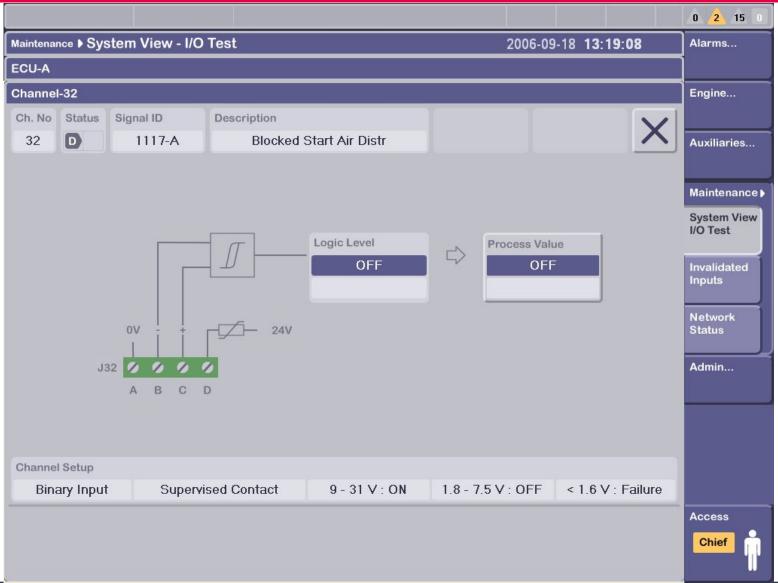

Diesel PrimeServ Academy Engine Operation







#### **Engine Operation**

#### Going through all screens:

- □ Alarms...
- ☐ Engine:
- □ Auxiliaries...
- ☐ Maintenance...
- □ Admin...

<2>

# Engine: Operation





#### **Access Level**





### Engine: Status – Start blocked





<5>

© MAN Diesel

#### **Engine: Status**





© MAN Diesel

# **Engine: Process Information Running Mode**





#### **Engine:**

# Process Information Speed Control





# **Engine: Cylinder Load**





# **Engine: Cylinder Pressure**





# **Auxiliaries: Hydraulic System**





#### Auxiliaries: Scavenge Air





# Auxiliaries: Cylinder Lubricators





#### Maintenance: System View, I/O Test





#### Maintenance: System View, I/O Test ECU-A





# Maintenance: System View, I/O Test ECU-A, Channel-32





# Maintenance: System View, I/O Test ECU-A, Channel-35, Invalidated





#### Maintenance Invalidated Inputs





<18>

#### **Maintenance Network Status**

**MAN Diesel | PrimeServ** 





### Maintenance: Network Status – ECU A Net A Failure





### Maintenance: Network Status – ECU A Net A + B Failure





### Admin.: Version





# Admin.: Set Time





### Alarms: Alarm List





#### Alarms: Event Log



| ECUA_8601-A04                                    | 13:10:44           | Suprv.      | Ch35,8601-A,Scavenge Air Pre A                   | larm -        | - [       | $\triangle$ | 2 2 15                    |  |
|--------------------------------------------------|--------------------|-------------|--------------------------------------------------|---------------|-----------|-----