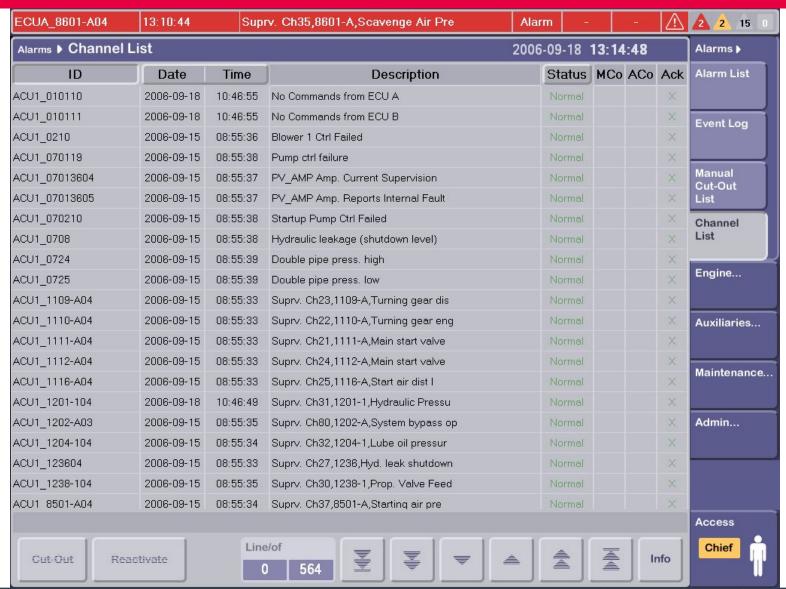

|  |
|                                                  | -10-               |             |                                                  |               |           |             |                           |  |
|                                                  |                    |             |                                                  |               |           |             | Access                    |  |
| Unit/Tag Time Span Go to Filter Filter Date/Time |                    |             | Export 💆 🔻 🔻                                     |               | Info      |             | Chief                     |  |

© MAN Diesel

#### Alarms: **Event Log - Filter**





© MAN Diesel

<26>

### **Alarms: Manual Cut-Out List**





### Alarms: Channel List