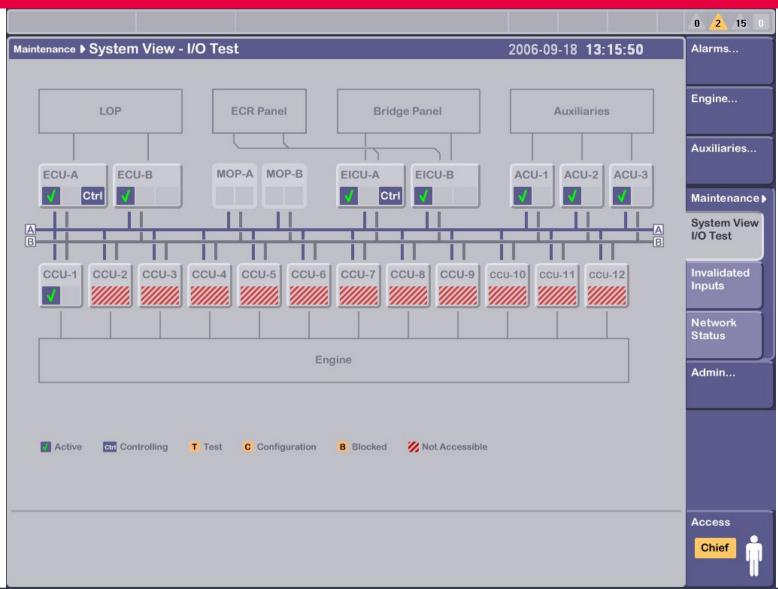

# MAN Diesel PrimeServ Academy Engine Operation







#### **Engine Operation**

#### Going through all screens:

- □ Alarms...
- ☐ Engine:
- □ Auxiliaries...
- ☐ Maintenance...
- □ Admin...

<2>

# Engine: Operation





#### **Access Level**





### Engine: Status – Start blocked





<5>

© MAN Diesel

#### **Engine: Status**





© MAN Diesel

# **Engine: Process Information Running Mode**





#### **Engine:**

# Process Information Speed Control





# **Engine: Cylinder Load**





# **Engine: Cylinder Pressure**





# **Auxiliaries: Hydraulic System**





#### Auxiliaries: Scavenge Air





# Auxiliaries: Cylinder Lubricators





#### Maintenance: System View, I/O Test





#### Maintenance: System View, I/O Test ECU-A





# Maintenance: System View, I/O Test ECU-A, Channel-32





# Maintenance: System View, I/O Test ECU-A, Channel-35, Invalidated





#### Maintenance Invalidated Inputs





<18>

#### **Maintenance Network Status**

**MAN Diesel | PrimeServ** 





### Maintenance: Network Status – ECU A Net A Failure





### Maintenance: Network Status – ECU A Net A + B Failure





### Admin.: Version





# Admin.: Set Time





### Alarms: Alarm List





#### Alarms: Event Log



| ECUA_8601-A04                                    | 13:10:44           | Suprv.      | Ch35,8601-A,Scavenge Air Pre A                   | larm -        | - [       | $\triangle$ | 2 2 15                    |  |
|--------------------------------------------------|--------