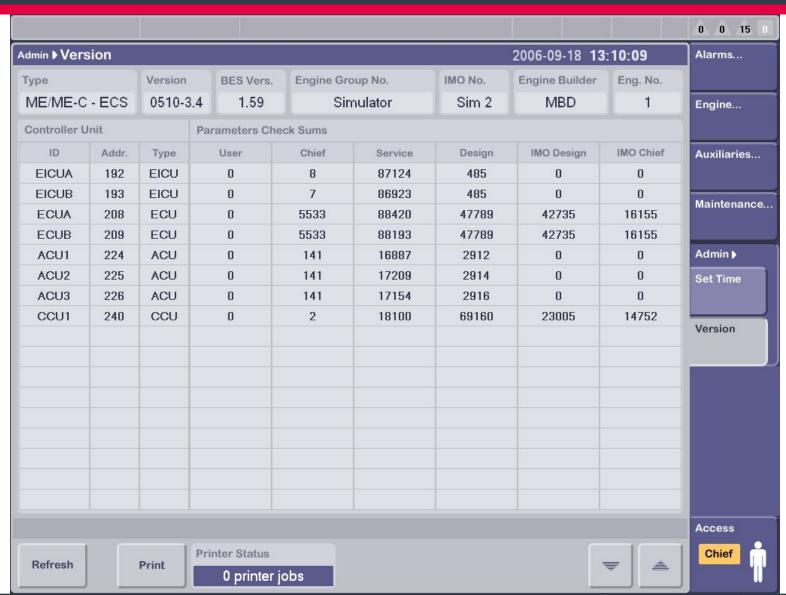

N Diesel

# **Engine: Process Information Running Mode**





#### **Engine:**

# Process Information Speed Control





# **Engine: Cylinder Load**





# **Engine: Cylinder Pressure**





# **Auxiliaries: Hydraulic System**





#### Auxiliaries: Scavenge Air





# Auxiliaries: Cylinder Lubricators





#### Maintenance: System View, I/O Test





#### Maintenance: System View, I/O Test ECU-A





# Maintenance: System View, I/O Test ECU-A, Channel-32





# Maintenance: System View, I/O Test ECU-A, Channel-35, Invalidated





#### Maintenance Invalidated Inputs





<18>

#### **Maintenance Network Status**

**MAN Diesel | PrimeServ** 





### Maintenance: Network Status – ECU A Net A Failure





### Maintenance: Network Status – ECU A Net A + B Failure





### Admin.: Version





# Admin.: Set Time





### Alarms: Alarm List





#### Alarms: Event Log



| ECUA_8601-A04                                    | 13:10:44           | Suprv.      | Ch35,8601-A,Scavenge Air Pre A                   | larm -        | - [       | $\triangle$ | 2 2 15                    |  |
|--------------------------------------------------|--------------------|-------------|--------------------------------------------------|---------------|-----------|-------------|---------------------------|--|
| Alarms ▶ Event Log                               |                    |             | 20                                               | 06-09-18 1    | 3:12:25   | $\Box$      | Alarms >                  |  |
| ID: Unit_Tag                                     | Date               | Time