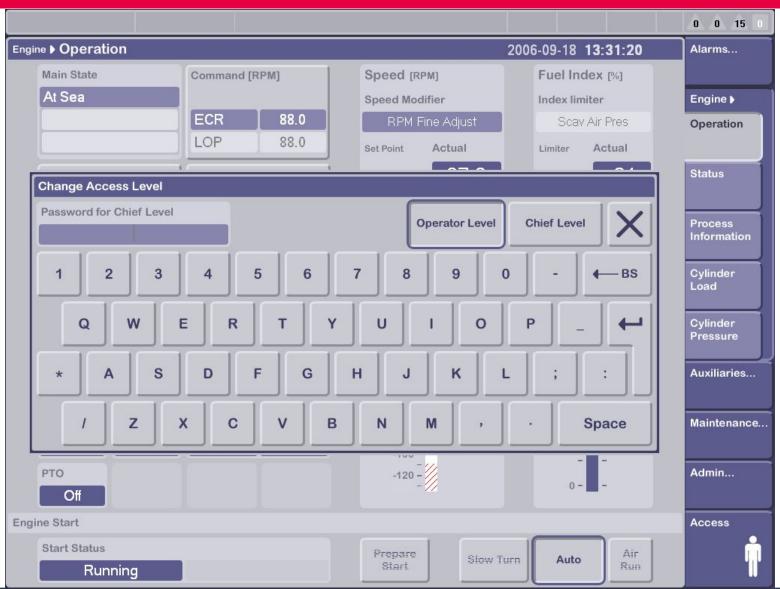

# MAN Diesel PrimeServ Academy Engine Operation







#### **Engine Operation**

#### Going through all screens:

- □ Alarms...
- ☐ Engine:
- □ Auxiliaries...
- ☐ Maintenance...
- □ Admin...

<2>

# Engine: Operation





#### **Access Level**





### Engine: Status – Start blocked





<5>

© MAN Diesel

#### **Engine: Status**





© MAN Diesel

# **Engine: Process Information Running Mode**





#### **Engine:**

# Process Information Speed Control





# **Engine: Cylinder Load**





# **Engine: Cylinder Pressure**





# **Auxiliaries: Hydraulic System**





#### Auxiliaries: Scavenge Air





# Auxiliaries: Cylinder Lubricators





#### Maintenance: System View, I/O Test





#### Maintenance: System View, I/O Test ECU-A





# Maintenance: System View, I/O Test ECU-A, Channel-32





# Maintenance: System View, I/O Test ECU-A, Channel-35, Invalidated





#### Maintenance Invalidated Inputs





<18>

#### **Maintenance Network Status**

**MAN Diesel | PrimeServ** 





### Maintenance: Network Status – ECU A Net A Failu