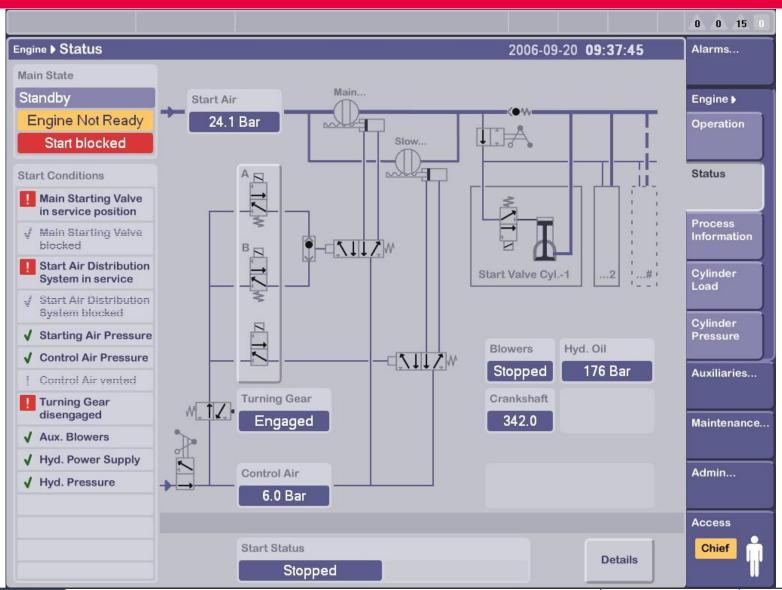

# MAN Diesel PrimeServ Academy Engine Operation







#### **Engine Operation**

#### Going through all screens:

- □ Alarms...
- ☐ Engine:
- □ Auxiliaries...
- ☐ Maintenance...
- □ Admin...

<2>

# Engine: Operation





#### **Access Level**





### Engine: Status – Start blocked





<5>

© MAN Diesel

#### **Engine: Status**





© MAN Diesel

# **Engine: Process Information Running Mode**





#### **Engine:**

# Process Information Speed Control





# **Engine: Cylinder Load**





# **Engine: Cylinder Pressure**





# **Auxiliaries: Hydraulic System**





#### Auxiliaries: Scavenge Air





# Auxiliaries: Cylinder Lubricators





#### Maintenance: System View, I/O Test





#### Maintenance: System View, I/O Test ECU-A





# Maintenance: System View, I/O Test ECU-A, Channel-32





# Maintenance: System View, I/O Test ECU-A, Channel-35, Invalidated





#### Maintenance Invalidated Inputs





<18>

#### **Maintenance Network Status**

**MAN Diesel | PrimeServ** 





### Maintenance: Network Status – ECU A Net A Failure





### Maintenance: Network Status