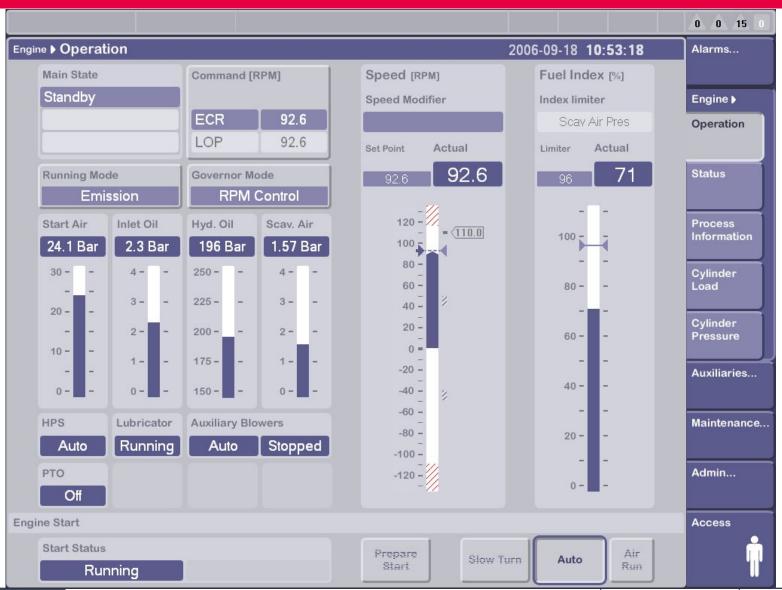

# MAN Diesel PrimeServ Academy Engine Operation







#### **Engine Operation**

#### Going through all screens:

- □ Alarms...
- ☐ Engine:
- □ Auxiliaries...
- ☐ Maintenance...
- □ Admin...

<2>

# Engine: Operation





#### **Access Level**





### Engine: Status – Start blocked





<5>

© MAN Diesel

#### **Engine: Status**





© MAN Diesel

# **Engine: Process Information Running Mode**





#### **Engine:**

# Process Information Speed Control





# **Engine: Cylinder Load**





# **Engine: Cylinder Pressure**





# **Auxiliaries: Hydraulic System**





#### Auxiliaries: Scavenge Air





# Auxiliaries: Cylinder Lubricators





#### Maintenance: System View, I/O Test





#### Maintenance: System View, I/O Test ECU-A





# Maintenance: System View, I/O Test ECU-A, Channel-32





# Maintenance: System View, I/O Test ECU-A, Channel-35, Invalidated





#### Maintenance Invalidated Inputs





<18>

#### **Maintenance Network Status**

**MAN Diesel | PrimeServ** 





### Maintenance: Network