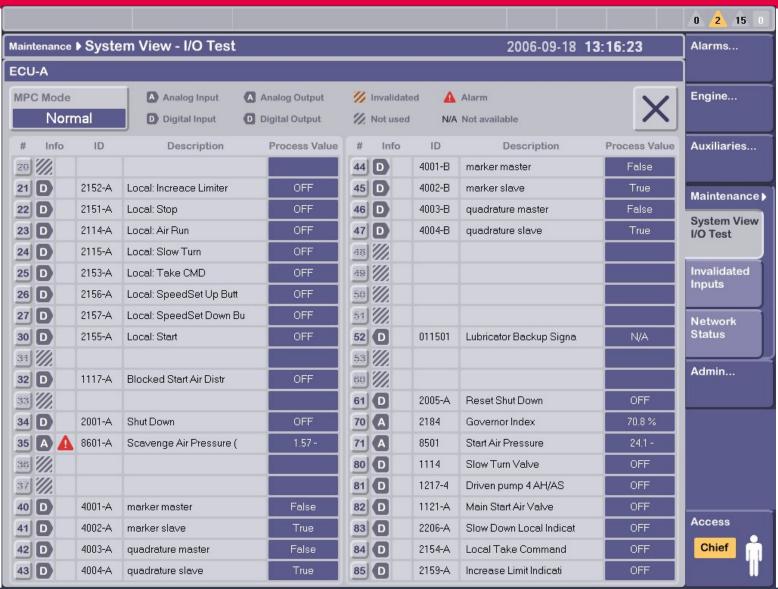

# MAN Diesel PrimeServ Academy Engine Operation







#### **Engine Operation**

#### Going through all screens:

- □ Alarms...
- ☐ Engine:
- □ Auxiliaries...
- ☐ Maintenance...
- □ Admin...

<2>

# Engine: Operation





#### **Access Level**





### Engine: Status – Start blocked





<5>

© MAN Diesel

#### **Engine: Status**





© MAN Diesel

# **Engine: Process Information Running Mode**





#### **Engine:**

# Process Information Speed Control





# **Engine: Cylinder Load**





# **Engine: Cylinder Pressure**





# **Auxiliaries: Hydraulic System**





#### Auxiliaries: Scavenge Air





# Auxiliaries: Cylinder Lubricators





#### Maintenance: System View, I/O Test





#### Maintenance: System View, I/O Test ECU-A





# Maintenance: System View, I/O Test ECU-A, Channel-32





# Maintenance: System View, I/O Test ECU-A, Channel-35, Invalidated





#### Maintenance Invalidated Inputs





<18>

#### **Maintenance Network Status**

**MAN Diesel | PrimeServ** 





### Maintenance: Network Status – ECU A Net A Failure





### Maintenance: Network Status – ECU A Net A + B Failure





### Admin.: Version





# Admin.: Set Time





### Alarms: Alarm List





#### Alarms: Event Log



| ECUA_8601-A04                                    | 13:10:44           | Suprv.      | Ch35,8601-A,Scavenge Air Pre A                   | larm -        | - [       | $\triangle$ | 2 2 15                    |  |
|--------------------------------------------------|--------------------|-------------|------------------------