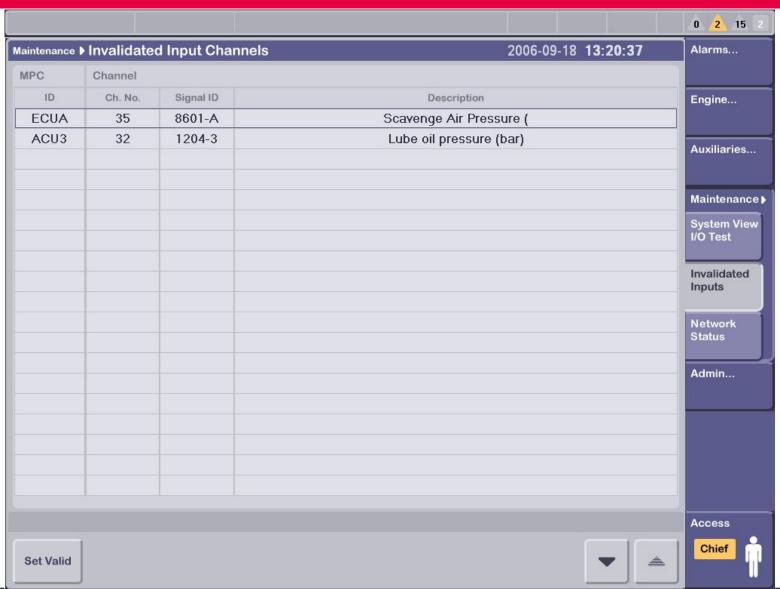

Alarms...
- ☐ Engine:
- □ Auxiliaries...
- ☐ Maintenance...
- □ Admin...

<2>

# Engine: Operation





#### **Access Level**





### Engine: Status – Start blocked





<5>

© MAN Diesel

#### **Engine: Status**





© MAN Diesel

# **Engine: Process Information Running Mode**





#### **Engine:**

# Process Information Speed Control





# **Engine: Cylinder Load**





# **Engine: Cylinder Pressure**





# **Auxiliaries: Hydraulic System**





#### Auxiliaries: Scavenge Air





# Auxiliaries: Cylinder Lubricators





#### Maintenance: System View, I/O Test





#### Maintenance: System View, I/O Test ECU-A





# Maintenance: System View, I/O Test ECU-A, Channel-32





# Maintenance: System View, I/O Test ECU-A, Channel-35, Invalidated





#### Maintenance Invalidated Inputs





<18>

#### **Maintenance Network Status**

**MAN Diesel | PrimeServ** 





### Maintenance: Network Status – ECU A Net A Failure





### Maintenance: Network Status – ECU A Net A + B Failure





### Admin.: Version





# Admin.: Set Time





### Alarms: Alarm List





#### Alarms: Event Log



| ECUA_8601-A04                                    | 13:10:44           | Suprv.      | Ch35,8601-A,Scavenge Air Pre A                   | larm -        | - [       | $\triangle$ | 2 2 15                    |  |
|--------------------------------------------------|--------------------|-------------|--------------------------------------------------|---------------|-----------|-------------|---------------------------|--|
| Alarms ▶ Event Log                               |                    |