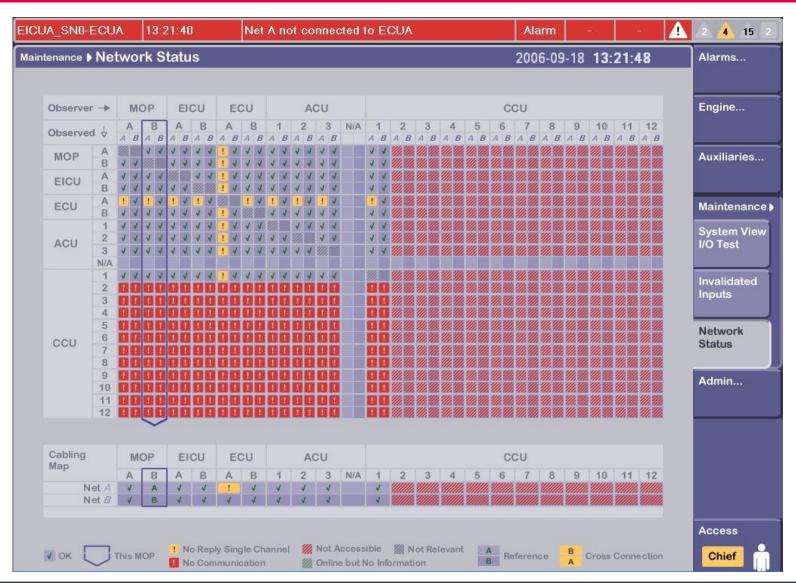

Engine: Status – Start blocked





<5>

© MAN Diesel

#### **Engine: Status**





© MAN Diesel

# **Engine: Process Information Running Mode**





#### **Engine:**

# Process Information Speed Control





# **Engine: Cylinder Load**





# **Engine: Cylinder Pressure**





# **Auxiliaries: Hydraulic System**





#### Auxiliaries: Scavenge Air





# Auxiliaries: Cylinder Lubricators





#### Maintenance: System View, I/O Test





#### Maintenance: System View, I/O Test ECU-A





# Maintenance: System View, I/O Test ECU-A, Channel-32





# Maintenance: System View, I/O Test ECU-A, Channel-35, Invalidated





#### Maintenance Invalidated Inputs





<18>

#### **Maintenance Network Status**

**MAN Diesel | PrimeServ** 





### Maintenance: Network Status – ECU A Net A Failure





### Maintenance: Network Status – ECU A Net A + B Failure





### Admin.: Version





# Admin.: Set Time





### Alarms: Alarm List





#### Alarms: Event Log



| ECUA_8601-A04                                    | 13:10:44           | Suprv.      | Ch35,8601-A,Scavenge Air Pre A                   | larm -        | - [       | $\triangle$ | 2 2 15                    |  |
|--------------------------------------------------|--------------------|-------------|--------------------------------------------------|---------------|-----------|-------------|---------------------------|--|
| Alarms ▶ Event Log                               |                    |             | 20                                               | 06-09-18 1    | 3:12:25   | $\Box$      | Alarms >                  |