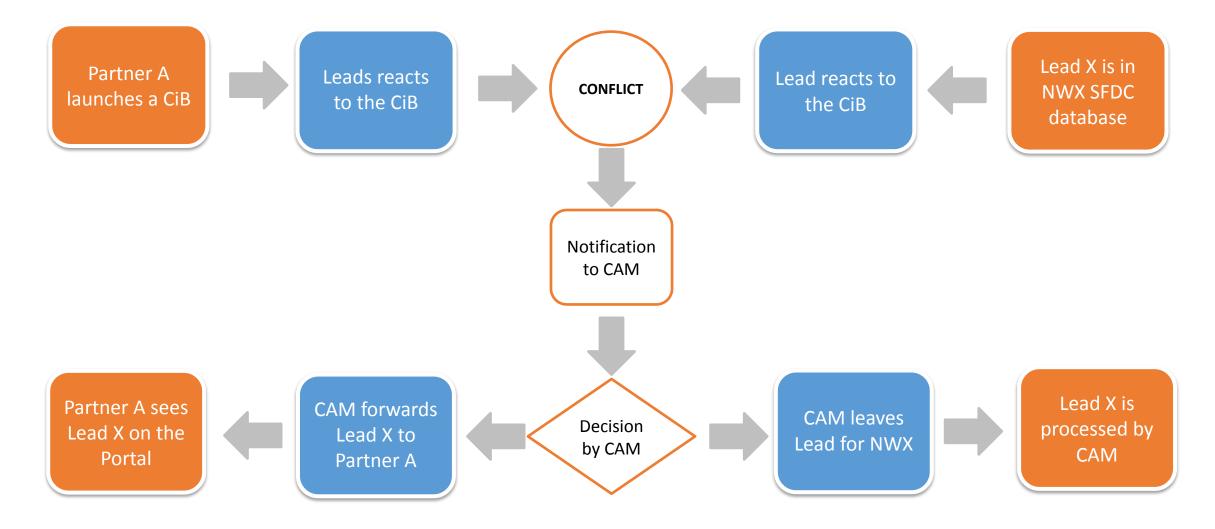

## Conflict case #1: NWX lead reacts to CiB

### Conflict case #1: NWX lead reacts to CiB