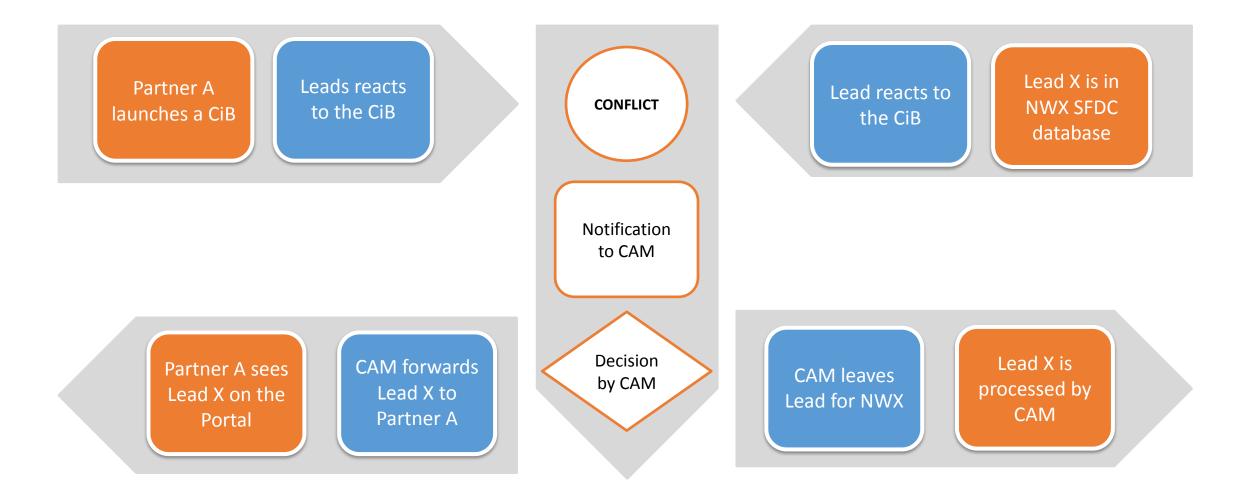

## Conflict case #1: NWX lead reacts to CiB

### Conflict case #1: NWX lead reacts to CiB