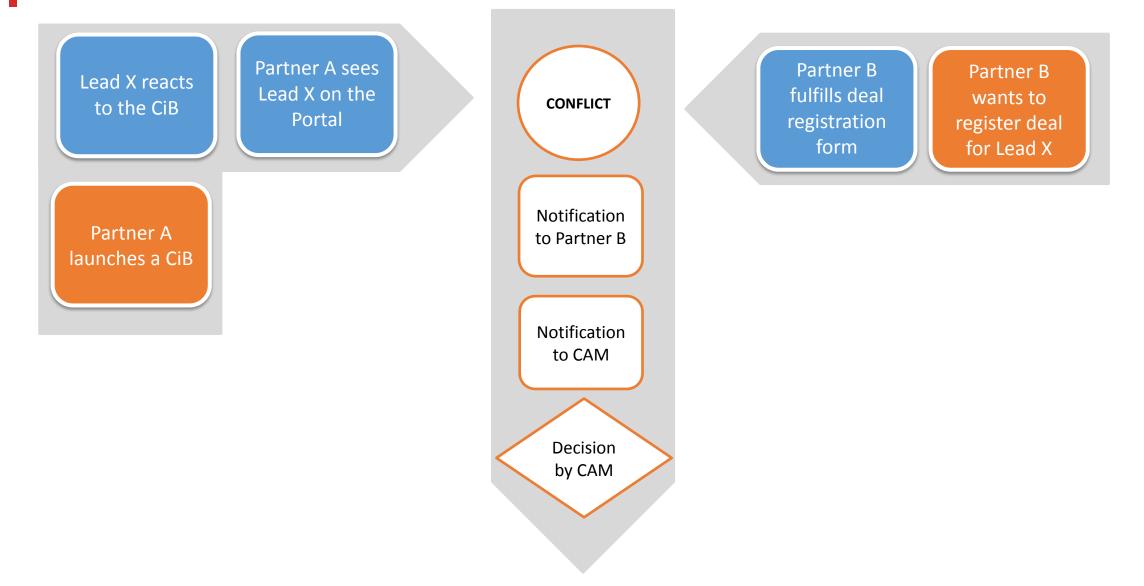

# Conflict case #3: Deal Registration for Partner Lead

## Conflict case #3: Deal Registration for Partner Lead