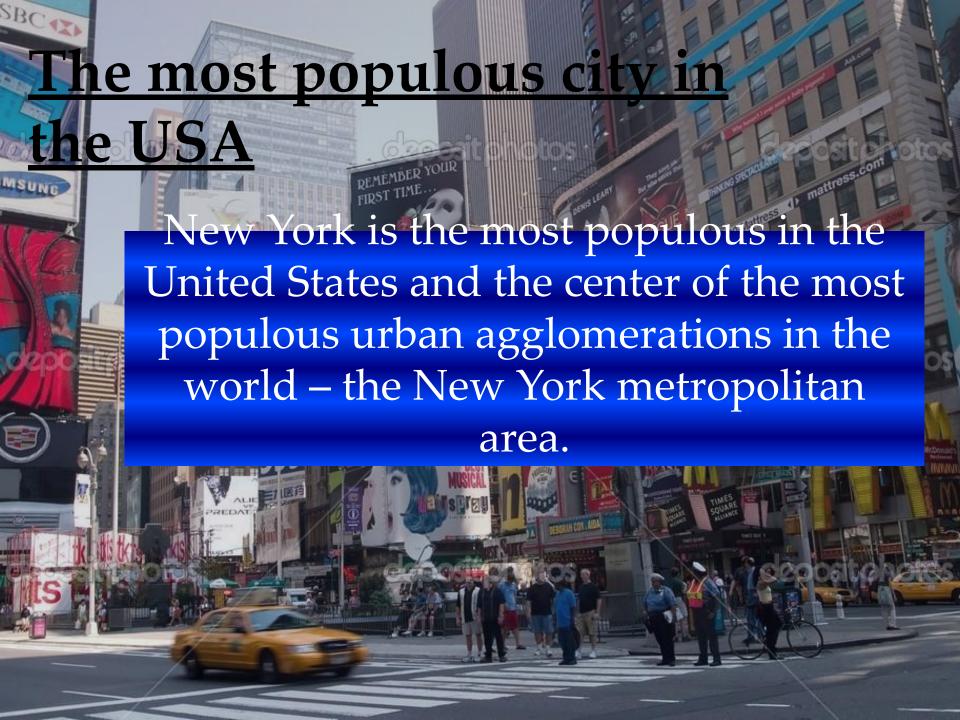

# New York

Center for international diplomacy

The home of the **United Nations** Headquarters, New York is an important center for international diplomacy and has been described as the cultural and financial capital of the world.