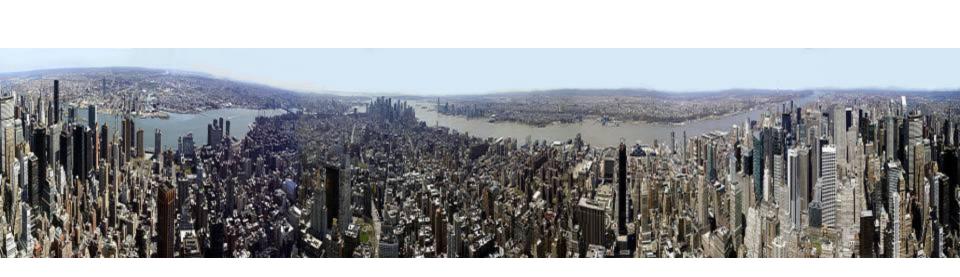

ame a symbol of freedom for immigrants. France gave the Statue to the USA in 1752.

next













Statue at night











Statue of Liberty





#### Liberty Island





next





## 5<sup>th</sup> Avenue







# **Broadway**



# **Times Square**









# New Year in Times Square



# **Chrysler Building**







# **Empire State Building**









#### **Statue of Liberty**







# Liberty Island





# NY Subway



















### Central Park Zoo









#### Yankee Stadium







#### **Central Park**







### **Ground Zero**











# Grand Central Station (Grand Central Terminal)





### China Town









## Brooklyn Bridge





#### Manhattan Bridge







#### Lincoln Center for the performing Arts



#### Metropolitan Museum of Art





#### Panoramas