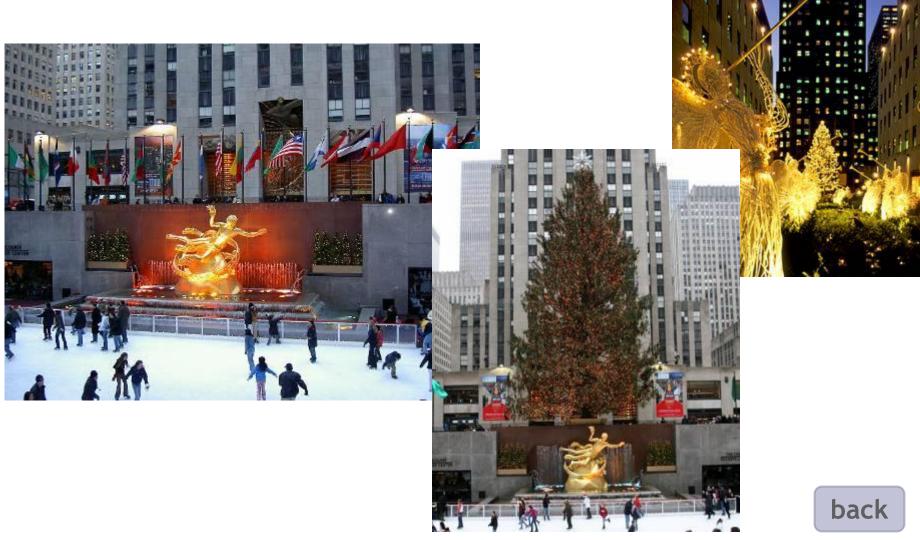

r, which flows into the Atlantic Ocean.

New York is built on three islands: Manhattan, Staten Island, and Long Island.

There are three rivers, which separate NY islands from each other: the Hudson, the East River, the Harlem River, and the Bronx River.



# History



New York was settled in 1624 by the Dutch. The first name was New Amsterdam. Then duke York came to New World and bought the land. That's why the state is called New York. Soon, they gave New Amsterdam the same name.

# NYC symbols















# NYC symbols

#### **Statue of Liberty**



The Statue of Liberty was a gift from France. It became a symbol of freedom for immigrants. France gave the Statue to the USA in 1752.

next













Statue at night











Statue of Liberty





#### Liberty Island





next





## 5<sup>th</sup> Avenue







# **Broadway**



# **Times Square**









# New Year in Times Square



# **Chrysler Building**







# **Empire State Building**









#### **Statue of Liberty**







# Liberty Island





# NY Subway



















### Central Park Zoo









#### Yankee Stadium







#### **Central Park**







### **Ground Zero**











# Grand Central Station (Grand Central Terminal)





### China Town









## Brooklyn Bridge





#### Manhattan Bridge







#### Lincoln Center for the performing Arts



#### Metropolitan Museum of Art





#### Panoramas