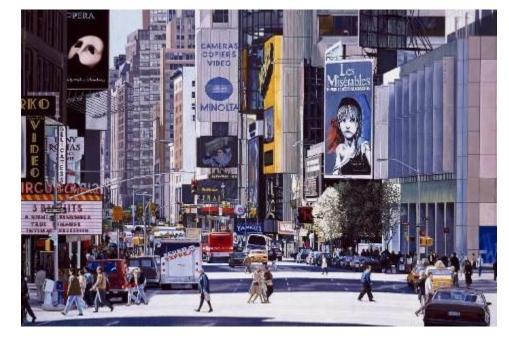

ic Ocean.

New York is built on three islands: Manhattan, Staten Island, and Long Island.

There are three rivers, which separate NY islands from each other: the Hudson, the East River, the Harlem River, and the Bronx River.



# History



New York was settled in 1624 by the Dutch. The first name was New Amsterdam. Then duke York came to New World and bought the land. That's why the state is called New York. Soon, they gave New Amsterdam the same name.

# NYC symbols















# NYC symbols

#### **Statue of Liberty**



The Statue of Liberty was a gift from France. It became a symbol of freedom for immigrants. France gave the Statue to the USA in 1752.

next













Statue at night











Statue of Liberty





#### Liberty Island





next





## 5<sup>th</sup> Avenue







# **Broadway**



# **Times Square**









# New Year in Times Square



# **Chrysler Building**







# **Empire State Building**









#### **Statue of Liberty**







# Liberty Island





# NY Subway



















### Central Park Zoo









#### Yankee Stadium







#### **Central Park**







### **Ground Zero**











# Grand Central Station (Grand Central Terminal)





### China Town









## Brooklyn Bridge





#### Manhattan Bridge







#### Lincoln Center for the performing Arts



#### Metropolitan Museum of Art





#### Panoramas