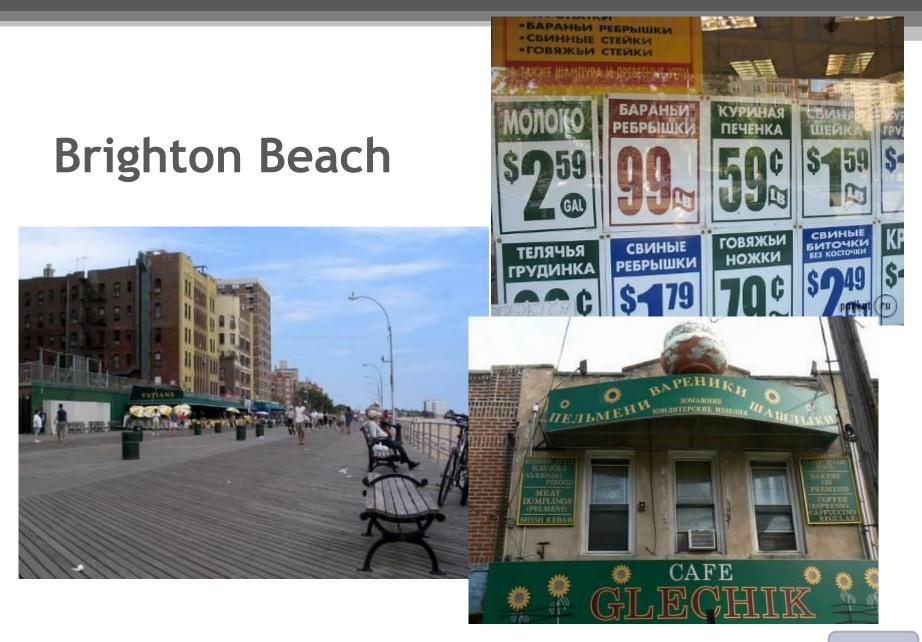

New Amsterdam the same name.

# NYC symbols















# NYC symbols

#### **Statue of Liberty**



The Statue of Liberty was a gift from France. It became a symbol of freedom for immigrants. France gave the Statue to the USA in 1752.

next













Statue at night











Statue of Liberty





#### Liberty Island





next





## 5<sup>th</sup> Avenue







# **Broadway**



# **Times Square**









# New Year in Times Square



# **Chrysler Building**







# **Empire State Building**









#### **Statue of Liberty**







# Liberty Island





# NY Subway



















### Central Park Zoo









#### Yankee Stadium







#### **Central Park**







### **Ground Zero**











# Grand Central Station (Grand Central Terminal)





### China Town









## Brooklyn Bridge





#### Manhattan Bridge







#### Lincoln Center for the performing Arts



#### Metropolitan Museum of Art





#### Panoramas