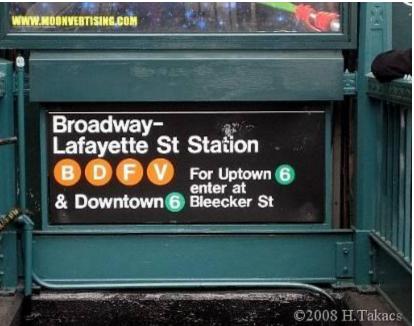

iver.



# History



New York was settled in 1624 by the Dutch. The first name was New Amsterdam. Then duke York came to New World and bought the land. That's why the state is called New York. Soon, they gave New Amsterdam the same name.

# NYC symbols















# NYC symbols

#### **Statue of Liberty**



The Statue of Liberty was a gift from France. It became a symbol of freedom for immigrants. France gave the Statue to the USA in 1752.

next













Statue at night











Statue of Liberty





#### Liberty Island





next





## 5<sup>th</sup> Avenue







# **Broadway**



# **Times Square**









# New Year in Times Square



# **Chrysler Building**







# **Empire State Building**









#### **Statue of Liberty**







# Liberty Island





# NY Subway



















### Central Park Zoo









#### Yankee Stadium







#### **Central Park**







### **Ground Zero**











# Grand Central Station (Grand Central Terminal)





### China Town









## Brooklyn Bridge





#### Manhattan Bridge







#### Lincoln Center for the performing Arts



#### Metropolitan Museum of Art





#### Panoramas