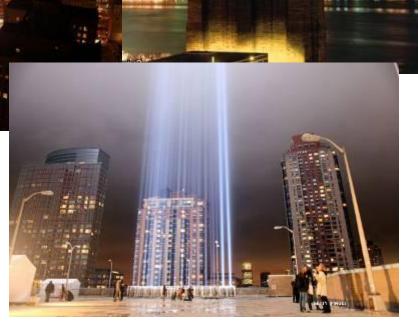

ew World and bought the land. That's why the state is called New York. Soon, they gave New Amsterdam the same name.

# NYC symbols















# NYC symbols

#### **Statue of Liberty**



The Statue of Liberty was a gift from France. It became a symbol of freedom for immigrants. France gave the Statue to the USA in 1752.

next













Statue at night











Statue of Liberty





#### Liberty Island





next





## 5<sup>th</sup> Avenue







# **Broadway**



# **Times Square**









# New Year in Times Square



# **Chrysler Building**







# **Empire State Building**









#### **Statue of Liberty**







# Liberty Island





# NY Subway



















### Central Park Zoo









#### Yankee Stadium







#### **Central Park**







### **Ground Zero**











# Grand Central Station (Grand Central Terminal)





### China Town









## Brooklyn Bridge





#### Manhattan Bridge







#### Lincoln Center for the performing Arts



#### Metropolitan Museum of Art





#### Panoramas