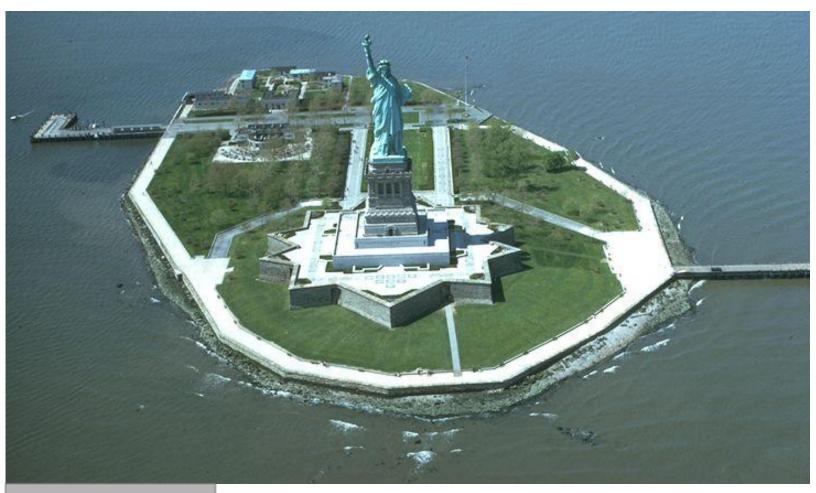

is at the mouth of the Hudson River, which flows into the Atlantic Ocean.

New York is built on three islands: Manhattan, Staten Island, and Long Island.

There are three rivers, which separate NY islands from each other: the Hudson, the East River, the Harlem River, and the Bronx River.



# History



New York was settled in 1624 by the Dutch. The first name was New Amsterdam. Then duke York came to New World and bought the land. That's why the state is called New York. Soon, they gave New Amsterdam the same name.

# NYC symbols















# NYC symbols

#### **Statue of Liberty**



The Statue of Liberty was a gift from France. It became a symbol of freedom for immigrants. France gave the Statue to the USA in 1752.

next













Statue at night











Statue of Liberty





#### Liberty Island





next





## 5<sup>th</sup> Avenue







# **Broadway**



# **Times Square**









# New Year in Times Square



# **Chrysler Building**







# **Empire State Building**









#### **Statue of Liberty**







# Liberty Island





# NY Subway



















### Central Park Zoo









#### Yankee Stadium







#### **Central Park**







### **Ground Zero**











# Grand Central Station (Grand Central Terminal)





### China Town









## Brooklyn Bridge





#### Manhattan Bridge







#### Lincoln Center for the performing Arts



#### Metropolitan Museum of Art





#### Panoramas