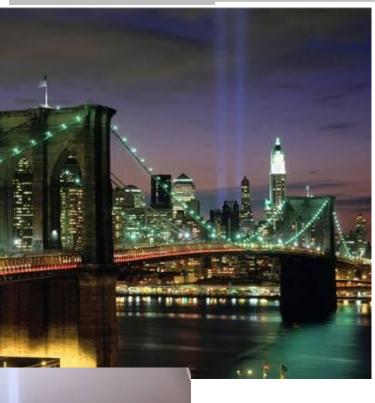

World and bought the land. That's why the state is called New York. Soon, they gave New Amsterdam the same name.

# NYC symbols















# NYC symbols

#### **Statue of Liberty**



The Statue of Liberty was a gift from France. It became a symbol of freedom for immigrants. France gave the Statue to the USA in 1752.

next













Statue at night











Statue of Liberty





#### Liberty Island





next





## 5<sup>th</sup> Avenue







# **Broadway**



# **Times Square**









# New Year in Times Square



# **Chrysler Building**







# **Empire State Building**









#### **Statue of Liberty**







# Liberty Island





# NY Subway



















### Central Park Zoo









#### Yankee Stadium







#### **Central Park**







### **Ground Zero**











# Grand Central Station (Grand Central Terminal)





### China Town









## Brooklyn Bridge





#### Manhattan Bridge







#### Lincoln Center for the performing Arts



#### Metropolitan Museum of Art





#### Panoramas