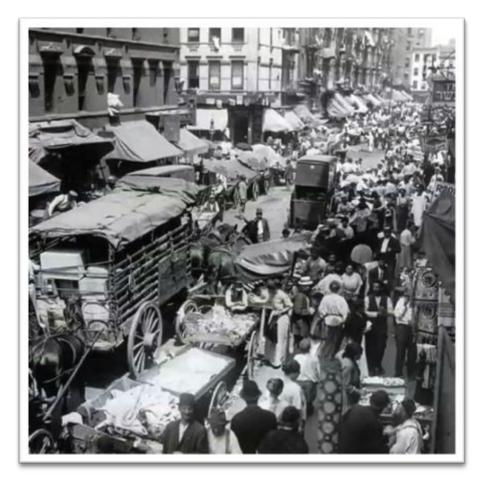

# History

New York was settled in 1624 by the Dutch. The first name was New Amsterdam. Then duke York came to New World and bought the land. That's why the state is called New York. Soon, they gave New Amsterdam the same name.