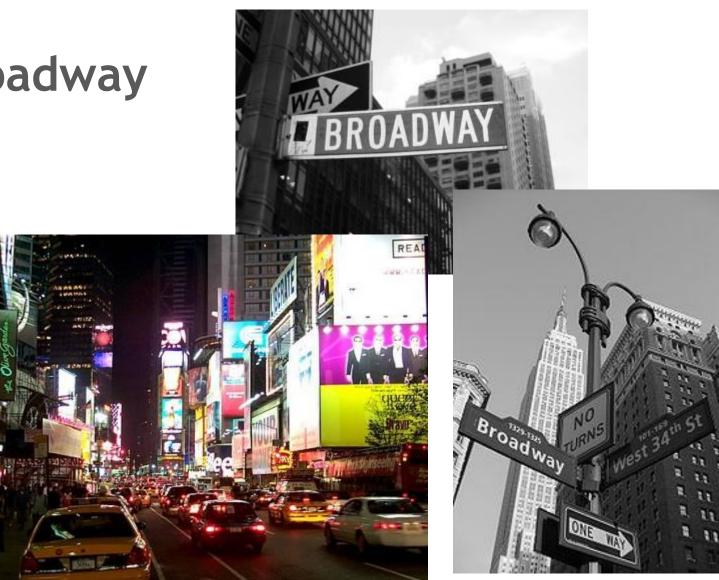

is built on three islands: Manhattan, Staten Island, and Long Island.

There are three rivers, which separate NY islands from each other: the Hudson, the East River, the Harlem River, and the Bronx River.



# History



New York was settled in 1624 by the Dutch. The first name was New Amsterdam. Then duke York came to New World and bought the land. That's why the state is called New York. Soon, they gave New Amsterdam the same name.

# NYC symbols















# NYC symbols

#### **Statue of Liberty**



The Statue of Liberty was a gift from France. It became a symbol of freedom for immigrants. France gave the Statue to the USA in 1752.

next













Statue at night











Statue of Liberty





#### Liberty Island





next





## 5<sup>th</sup> Avenue







# **Broadway**



# **Times Square**









# New Year in Times Square



# **Chrysler Building**







# **Empire State Building**









#### **Statue of Liberty**







# Liberty Island





# NY Subway



















### Central Park Zoo









#### Yankee Stadium







#### **Central Park**







### **Ground Zero**











# Grand Central Station (Grand Central Terminal)





### China Town









## Brooklyn Bridge





#### Manhattan Bridge







#### Lincoln Center for the performing Arts



#### Metropolitan Museum of Art





#### Panoramas