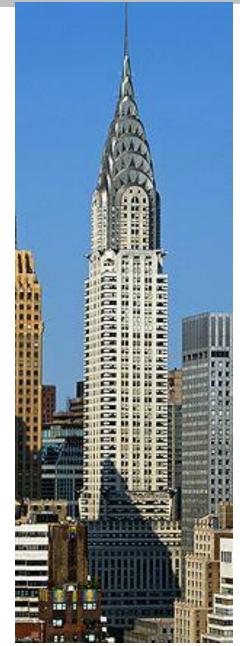

vers, which separate NY islands from each other: the Hudson, the East River, the Harlem River, and the Bronx River.



# History



New York was settled in 1624 by the Dutch. The first name was New Amsterdam. Then duke York came to New World and bought the land. That's why the state is called New York. Soon, they gave New Amsterdam the same name.

# NYC symbols















# NYC symbols

#### **Statue of Liberty**



The Statue of Liberty was a gift from France. It became a symbol of freedom for immigrants. France gave the Statue to the USA in 1752.

next













Statue at night











Statue of Liberty





#### Liberty Island





next





## 5<sup>th</sup> Avenue







# **Broadway**



# **Times Square**









# New Year in Times Square



# **Chrysler Building**







# **Empire State Building**









#### **Statue of Liberty**







# Liberty Island





# NY Subway



















### Central Park Zoo









#### Yankee Stadium







#### **Central Park**







### **Ground Zero**











# Grand Central Station (Grand Central Terminal)





### China Town









## Brooklyn Bridge





#### Manhattan Bridge







#### Lincoln Center for the performing Arts



#### Metropolitan Museum of Art





#### Panoramas