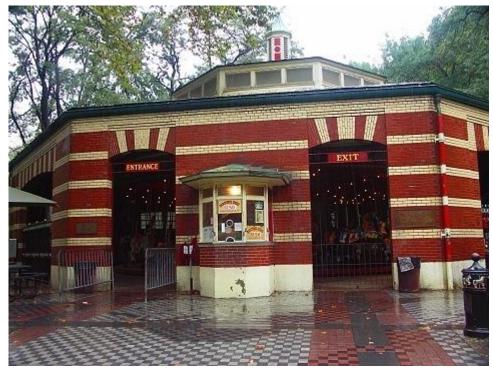

in 1624 by the Dutch. The first name was New Amsterdam. Then duke York came to New World and bought the land. That's why the state is called New York. Soon, they gave New Amsterdam the same name.

# NYC symbols















# NYC symbols

#### **Statue of Liberty**



The Statue of Liberty was a gift from France. It became a symbol of freedom for immigrants. France gave the Statue to the USA in 1752.

next













Statue at night











Statue of Liberty





#### Liberty Island





next





## 5<sup>th</sup> Avenue







# **Broadway**



# **Times Square**









# New Year in Times Square



# **Chrysler Building**







# **Empire State Building**









#### **Statue of Liberty**







# Liberty Island





# NY Subway



















### Central Park Zoo









#### Yankee Stadium







#### **Central Park**







### **Ground Zero**











# Grand Central Station (Grand Central Terminal)





### China Town









## Brooklyn Bridge





#### Manhattan Bridge







#### Lincoln Center for the performing Arts



#### Metropolitan Museum of Art





#### Panoramas