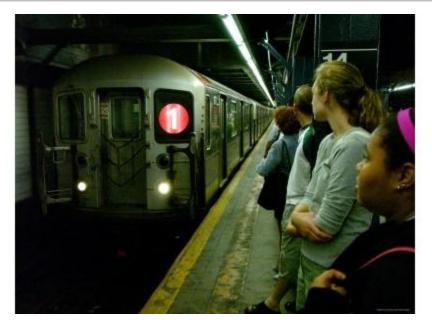

er.



# History



New York was settled in 1624 by the Dutch. The first name was New Amsterdam. Then duke York came to New World and bought the land. That's why the state is called New York. Soon, they gave New Amsterdam the same name.

# NYC symbols















# NYC symbols

#### **Statue of Liberty**



The Statue of Liberty was a gift from France. It became a symbol of freedom for immigrants. France gave the Statue to the USA in 1752.

next













Statue at night











Statue of Liberty





#### Liberty Island





next





## 5<sup>th</sup> Avenue







# **Broadway**



# **Times Square**









# New Year in Times Square



# **Chrysler Building**







# **Empire State Building**









#### **Statue of Liberty**







# Liberty Island





# NY Subway



















### Central Park Zoo









#### Yankee Stadium







#### **Central Park**







### **Ground Zero**











# Grand Central Station (Grand Central Terminal)





### China Town









## Brooklyn Bridge





#### Manhattan Bridge







#### Lincoln Center for the performing Arts



#### Metropolitan Museum of Art





#### Panoramas