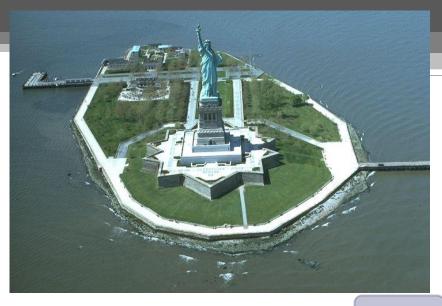

d States, in southeastern New York State. The location is at the mouth of the Hudson River, which flows into the Atlantic Ocean.

New York is built on three islands: Manhattan, Staten Island, and Long Island.

There are three rivers, which separate NY islands from each other: the Hudson, the East River, the Harlem River, and the Bronx River.



# History



New York was settled in 1624 by the Dutch. The first name was New Amsterdam. Then duke York came to New World and bought the land. That's why the state is called New York. Soon, they gave New Amsterdam the same name.

# NYC symbols















# NYC symbols

#### **Statue of Liberty**



The Statue of Liberty was a gift from France. It became a symbol of freedom for immigrants. France gave the Statue to the USA in 1752.

next













Statue at night











Statue of Liberty





#### Liberty Island





next





## 5<sup>th</sup> Avenue







# **Broadway**



# **Times Square**









# New Year in Times Square



# **Chrysler Building**







# **Empire State Building**









#### **Statue of Liberty**







# Liberty Island





# NY Subway



















### Central Park Zoo









#### Yankee Stadium







#### **Central Park**







### **Ground Zero**











# Grand Central Station (Grand Central Terminal)





### China Town









## Brooklyn Bridge





#### Manhattan Bridge







#### Lincoln Center for the performing Arts



#### Metropolitan Museum of Art





#### Panoramas