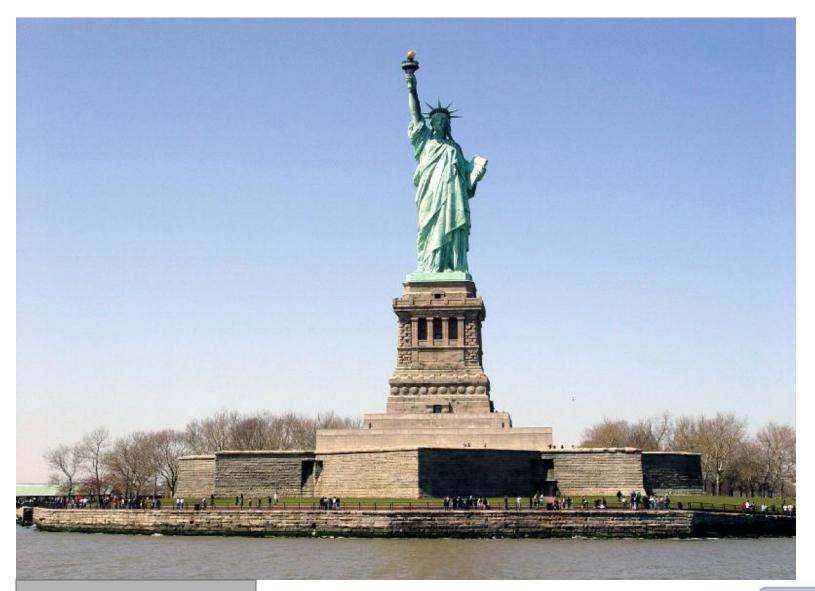

#### **Statue of Liberty**

The Statue of Liberty was a gift from France. It became a symbol of freedom for immigrants. France gave the Statue to the USA in 1752.

next

Statue at night

Statue of Liberty