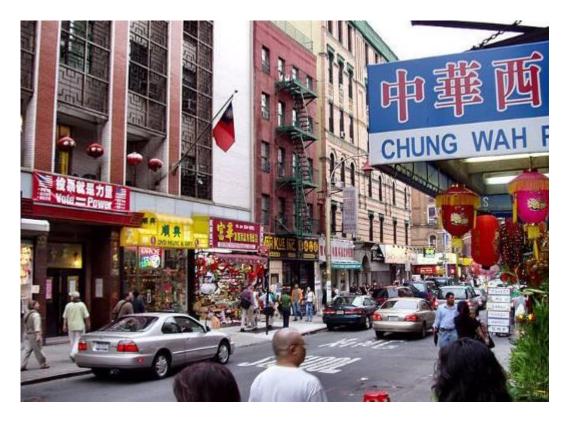

y gave New Amsterdam the same name.

# NYC symbols















# NYC symbols

#### **Statue of Liberty**



The Statue of Liberty was a gift from France. It became a symbol of freedom for immigrants. France gave the Statue to the USA in 1752.

next













Statue at night











Statue of Liberty





#### Liberty Island





next





## 5<sup>th</sup> Avenue







# **Broadway**



# **Times Square**









# New Year in Times Square



# **Chrysler Building**







# **Empire State Building**









#### **Statue of Liberty**







# Liberty Island





# NY Subway



















### Central Park Zoo









#### Yankee Stadium







#### **Central Park**







### **Ground Zero**











# Grand Central Station (Grand Central Terminal)





### China Town









## Brooklyn Bridge





#### Manhattan Bridge







#### Lincoln Center for the performing Arts



#### Metropolitan Museum of Art





#### Panoramas