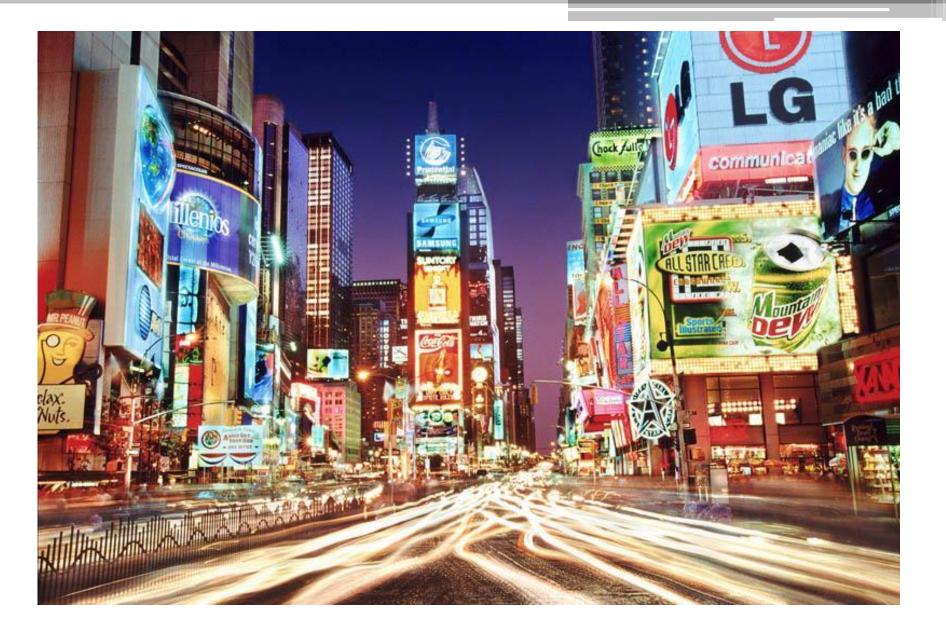

s: Manhattan, Staten Island, and Long Island.

There are three rivers, which separate NY islands from each other: the Hudson, the East River, the Harlem River, and the Bronx River.



# History



New York was settled in 1624 by the Dutch. The first name was New Amsterdam. Then duke York came to New World and bought the land. That's why the state is called New York. Soon, they gave New Amsterdam the same name.

# NYC symbols















# NYC symbols

#### **Statue of Liberty**



The Statue of Liberty was a gift from France. It became a symbol of freedom for immigrants. France gave the Statue to the USA in 1752.

next













Statue at night











Statue of Liberty





#### Liberty Island





next





## 5<sup>th</sup> Avenue







# **Broadway**



# **Times Square**









# New Year in Times Square



# **Chrysler Building**







# **Empire State Building**









#### **Statue of Liberty**







# Liberty Island





# NY Subway



















### Central Park Zoo









#### Yankee Stadium







#### **Central Park**







### **Ground Zero**











# Grand Central Station (Grand Central Terminal)





### China Town









## Brooklyn Bridge





#### Manhattan Bridge







#### Lincoln Center for the performing Arts



#### Metropolitan Museum of Art





#### Panoramas