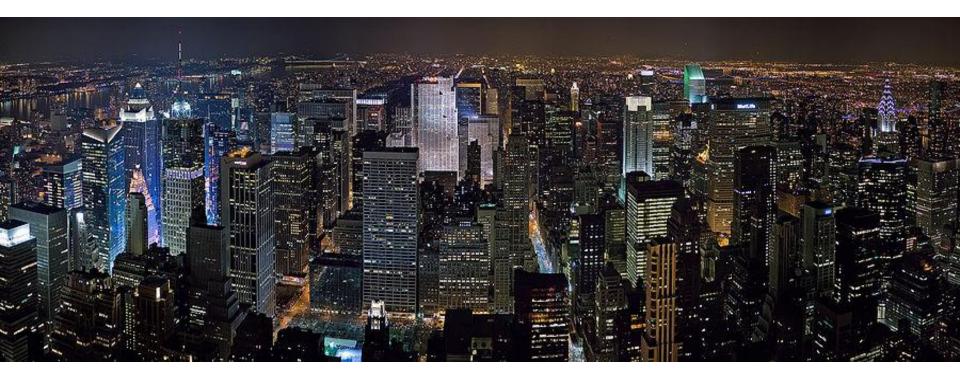

a symbol of freedom for immigrants. France gave the Statue to the USA in 1752.

next













Statue at night











Statue of Liberty





#### Liberty Island





next





## 5<sup>th</sup> Avenue







# **Broadway**



# **Times Square**









# New Year in Times Square



# **Chrysler Building**







# **Empire State Building**









#### **Statue of Liberty**







# Liberty Island





# NY Subway



















### Central Park Zoo









#### Yankee Stadium







#### **Central Park**







### **Ground Zero**











# Grand Central Station (Grand Central Terminal)





### China Town









## Brooklyn Bridge





#### Manhattan Bridge







#### Lincoln Center for the performing Arts



#### Metropolitan Museum of Art





#### Panoramas