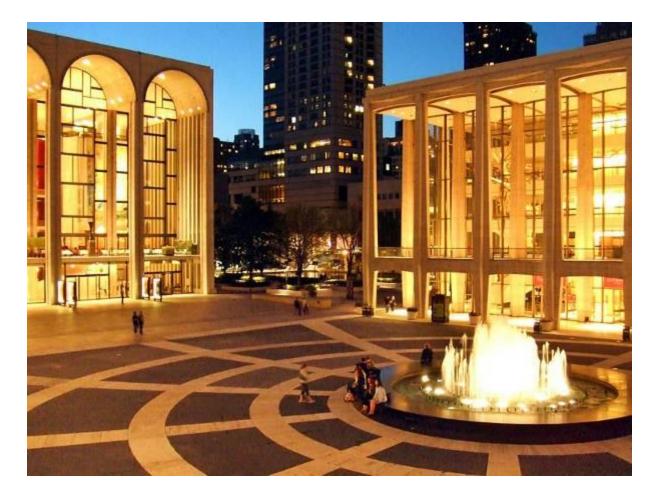

*



The Statue of Liberty was a gift from France. It became a symbol of freedom for immigrants. France gave the Statue to the USA in 1752.

next













Statue at night











Statue of Liberty





#### Liberty Island





next





## 5<sup>th</sup> Avenue







# **Broadway**



# **Times Square**









# New Year in Times Square



# **Chrysler Building**







# **Empire State Building**









#### **Statue of Liberty**







# Liberty Island





# NY Subway



















### Central Park Zoo









#### Yankee Stadium







#### **Central Park**







### **Ground Zero**











# Grand Central Station (Grand Central Terminal)





### China Town









## Brooklyn Bridge





#### Manhattan Bridge







#### Lincoln Center for the performing Arts



#### Metropolitan Museum of Art





#### Panoramas