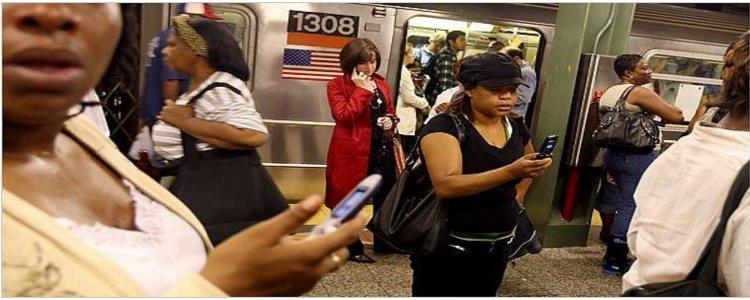

# History



New York was settled in 1624 by the Dutch. The first name was New Amsterdam. Then duke York came to New World and bought the land. That's why the state is called New York. Soon, they gave New Amsterdam the same name.

# NYC symbols















# NYC symbols

#### **Statue of Liberty**



The Statue of Liberty was a gift from France. It became a symbol of freedom for immigrants. France gave the Statue to the USA in 1752.

next













Statue at night











Statue of Liberty





#### Liberty Island





next





## 5<sup>th</sup> Avenue







# **Broadway**



# **Times Square**









# New Year in Times Square



# **Chrysler Building**







# **Empire State Building**









#### **Statue of Liberty**







# Liberty Island





# NY Subway



















### Central Park Zoo









#### Yankee Stadium







#### **Central Park**







### **Ground Zero**











# Grand Central Station (Grand Central Terminal)





### China Town









## Brooklyn Bridge





#### Manhattan Bridge







#### Lincoln Center for the performing Arts



#### Metropolitan Museum of Art





#### Panoramas