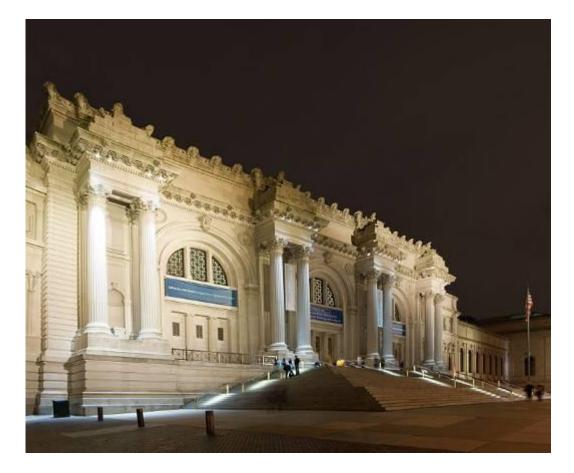

ft from France. It became a symbol of freedom for immigrants. France gave the Statue to the USA in 1752.

next













Statue at night











Statue of Liberty





#### Liberty Island





next





## 5<sup>th</sup> Avenue







# **Broadway**



# **Times Square**









# New Year in Times Square



# **Chrysler Building**







# **Empire State Building**









#### **Statue of Liberty**







# Liberty Island





# NY Subway



















### Central Park Zoo









#### Yankee Stadium







#### **Central Park**







### **Ground Zero**











# Grand Central Station (Grand Central Terminal)





### China Town









## Brooklyn Bridge





#### Manhattan Bridge







#### Lincoln Center for the performing Arts



#### Metropolitan Museum of Art





#### Panoramas