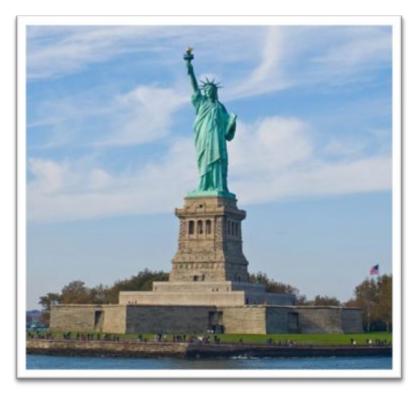

#### **Statue of Liberty**

The Statue of Liberty was a gift from France. It became a symbol of freedom for immigrants. France gave the Statue to the USA in 1752.

next

Statue at night

Statue of Liberty