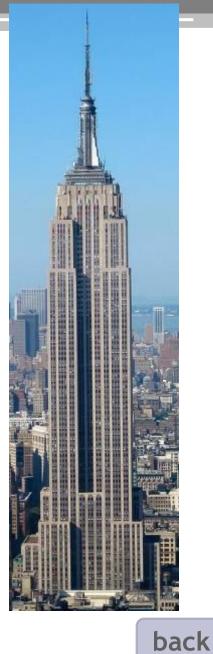

each other: the Hudson, the East River, the Harlem River, and the Bronx River.



# History



New York was settled in 1624 by the Dutch. The first name was New Amsterdam. Then duke York came to New World and bought the land. That's why the state is called New York. Soon, they gave New Amsterdam the same name.

# NYC symbols















# NYC symbols

#### **Statue of Liberty**



The Statue of Liberty was a gift from France. It became a symbol of freedom for immigrants. France gave the Statue to the USA in 1752.

next













Statue at night











Statue of Liberty





#### Liberty Island





next





## 5<sup>th</sup> Avenue







# **Broadway**



# **Times Square**









# New Year in Times Square



# **Chrysler Building**







# **Empire State Building**









#### **Statue of Liberty**







# Liberty Island





# NY Subway



















### Central Park Zoo









#### Yankee Stadium







#### **Central Park**







### **Ground Zero**











# Grand Central Station (Grand Central Terminal)





### China Town









## Brooklyn Bridge





#### Manhattan Bridge







#### Lincoln Center for the performing Arts



#### Metropolitan Museum of Art





#### Panoramas