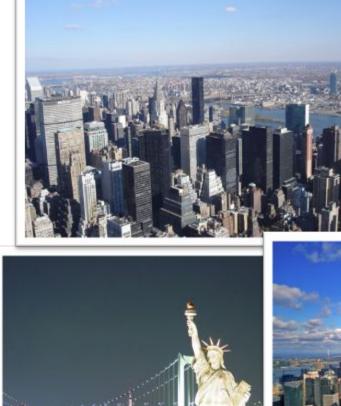

# New York City

New York is the most populated city in the United States. New York exerts a powerful influence over global finance, culture, fashion, education entertainment, and international affairs.

#### **Statue of Liberty**

The Statue of Liberty was a gift from France. It became a symbol of freedom for immigrants. France gave the Statue to the USA in 1752.

next

Statue at night

Statue of Liberty