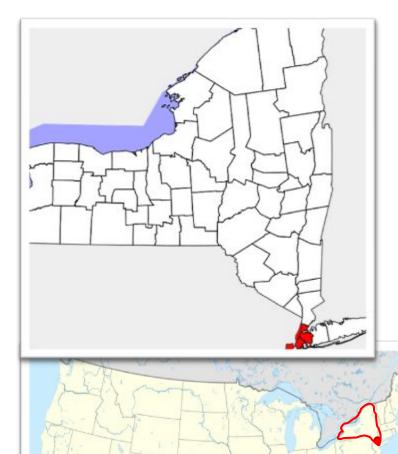

# Location

NY

New York City is located in the Northeastern United States, in southeastern New York State. The location is at the mouth of the Hudson River, which flows into the Atlantic Ocean.

New York is built on three islands: Manhattan, Staten Island, and Long Island.

There are three rivers, which separate NY islands from each other: the Hudson, the East River, the Harlem River, and the Bronx River.