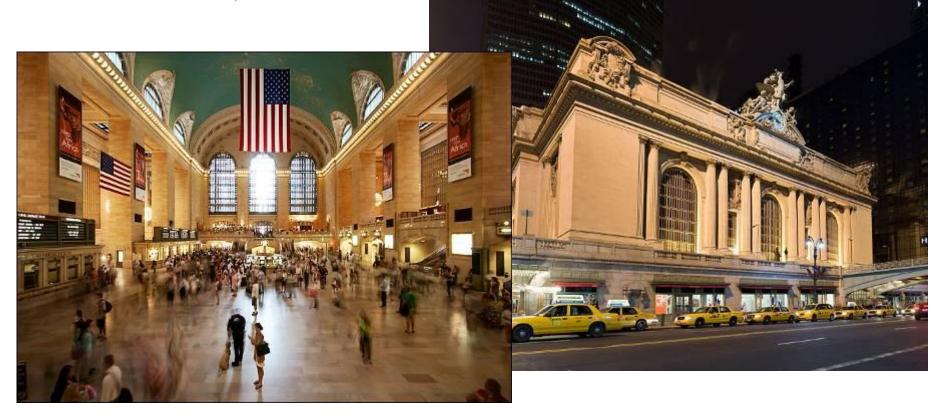

New York. Soon, they gave New Amsterdam the same name.

# NYC symbols















# NYC symbols

#### **Statue of Liberty**



The Statue of Liberty was a gift from France. It became a symbol of freedom for immigrants. France gave the Statue to the USA in 1752.

next













Statue at night











Statue of Liberty





#### Liberty Island





next





## 5<sup>th</sup> Avenue







# **Broadway**



# **Times Square**









# New Year in Times Square



# **Chrysler Building**







# **Empire State Building**









#### **Statue of Liberty**







# Liberty Island





# NY Subway



















### Central Park Zoo









#### Yankee Stadium







#### **Central Park**







### **Ground Zero**











# Grand Central Station (Grand Central Terminal)





### China Town









## Brooklyn Bridge





#### Manhattan Bridge







#### Lincoln Center for the performing Arts



#### Metropolitan Museum of Art





#### Panoramas