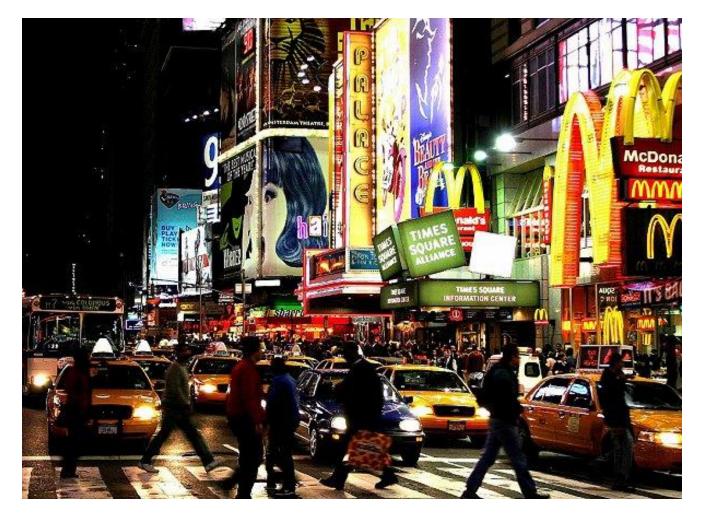

nds: Manhattan, Staten Island, and Long Island.

There are three rivers, which separate NY islands from each other: the Hudson, the East River, the Harlem River, and the Bronx River.



# History



New York was settled in 1624 by the Dutch. The first name was New Amsterdam. Then duke York came to New World and bought the land. That's why the state is called New York. Soon, they gave New Amsterdam the same name.

# NYC symbols















# NYC symbols

#### **Statue of Liberty**



The Statue of Liberty was a gift from France. It became a symbol of freedom for immigrants. France gave the Statue to the USA in 1752.

next













Statue at night











Statue of Liberty





#### Liberty Island





next





## 5<sup>th</sup> Avenue







# **Broadway**



# **Times Square**









# New Year in Times Square



# **Chrysler Building**







# **Empire State Building**









#### **Statue of Liberty**







# Liberty Island





# NY Subway



















### Central Park Zoo









#### Yankee Stadium







#### **Central Park**







### **Ground Zero**











# Grand Central Station (Grand Central Terminal)





### China Town









## Brooklyn Bridge





#### Manhattan Bridge







#### Lincoln Center for the performing Arts



#### Metropolitan Museum of Art





#### Panoramas