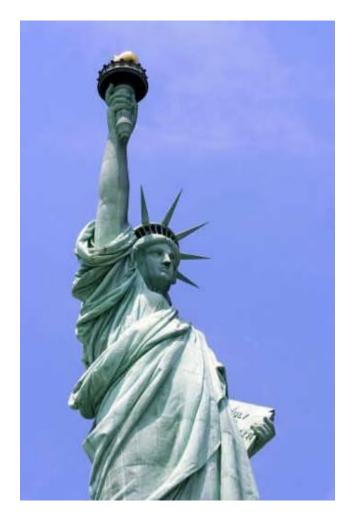

#### **Statue of Liberty**

The Statue of Liberty was a gift from France. It became a symbol of freedom for immigrants. France gave the Statue to the USA in 1752.

next

Statue at night

Statue of Liberty