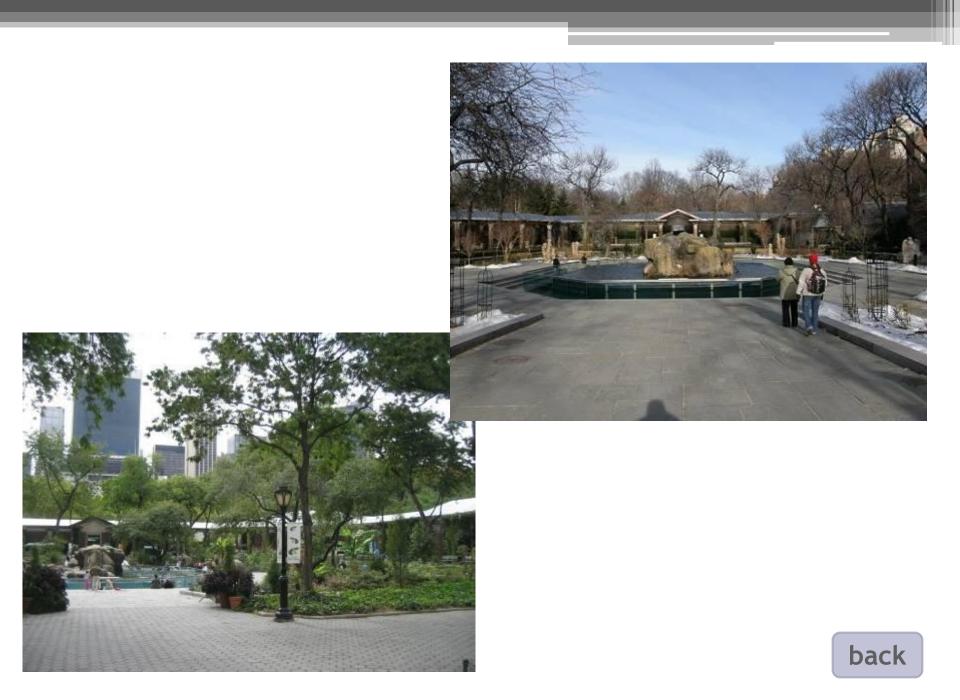

n 1624 by the Dutch. The first name was New Amsterdam. Then duke York came to New World and bought the land. That's why the state is called New York. Soon, they gave New Amsterdam the same name.

# NYC symbols















# NYC symbols

#### **Statue of Liberty**



The Statue of Liberty was a gift from France. It became a symbol of freedom for immigrants. France gave the Statue to the USA in 1752.

next













Statue at night











Statue of Liberty





#### Liberty Island





next





## 5<sup>th</sup> Avenue







# **Broadway**



# **Times Square**









# New Year in Times Square



# **Chrysler Building**







# **Empire State Building**









#### **Statue of Liberty**







# Liberty Island





# NY Subway



















### Central Park Zoo









#### Yankee Stadium







#### **Central Park**







### **Ground Zero**











# Grand Central Station (Grand Central Terminal)





### China Town









## Brooklyn Bridge





#### Manhattan Bridge







#### Lincoln Center for the performing Arts



#### Metropolitan Museum of Art





#### Panoramas