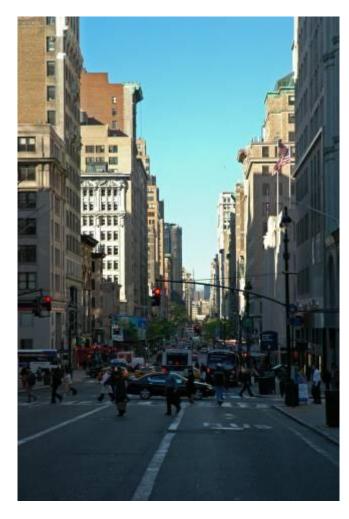

ntic Ocean.

New York is built on three islands: Manhattan, Staten Island, and Long Island.

There are three rivers, which separate NY islands from each other: the Hudson, the East River, the Harlem River, and the Bronx River.



# History



New York was settled in 1624 by the Dutch. The first name was New Amsterdam. Then duke York came to New World and bought the land. That's why the state is called New York. Soon, they gave New Amsterdam the same name.

# NYC symbols















# NYC symbols

#### **Statue of Liberty**



The Statue of Liberty was a gift from France. It became a symbol of freedom for immigrants. France gave the Statue to the USA in 1752.

next













Statue at night











Statue of Liberty





#### Liberty Island





next





## 5<sup>th</sup> Avenue







# **Broadway**



# **Times Square**









# New Year in Times Square



# **Chrysler Building**







# **Empire State Building**









#### **Statue of Liberty**







# Liberty Island





# NY Subway



















### Central Park Zoo









#### Yankee Stadium







#### **Central Park**







### **Ground Zero**











# Grand Central Station (Grand Central Terminal)





### China Town









## Brooklyn Bridge





#### Manhattan Bridge







#### Lincoln Center for the performing Arts



#### Metropolitan Museum of Art





#### Panoramas