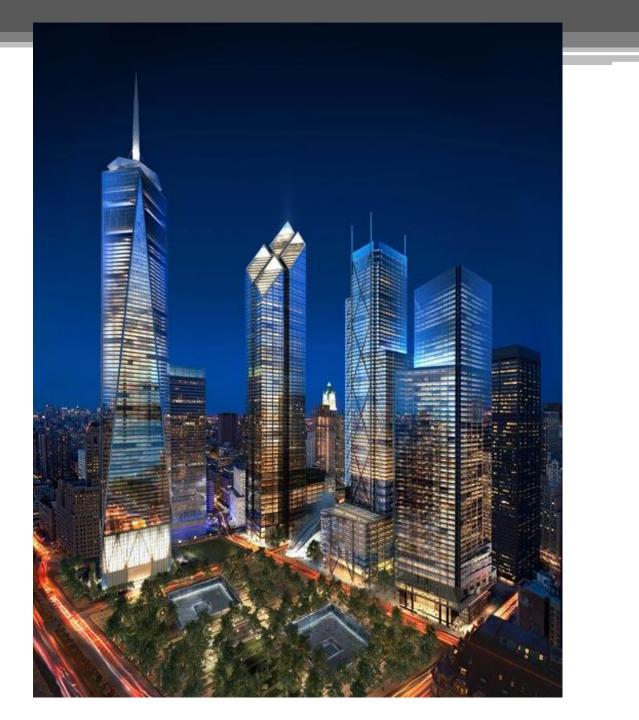

and bought the land. That's why the state is called New York. Soon, they gave New Amsterdam the same name.

# NYC symbols















# NYC symbols

#### **Statue of Liberty**



The Statue of Liberty was a gift from France. It became a symbol of freedom for immigrants. France gave the Statue to the USA in 1752.

next













Statue at night











Statue of Liberty





#### Liberty Island





next





## 5<sup>th</sup> Avenue







# **Broadway**



# **Times Square**









# New Year in Times Square



# **Chrysler Building**







# **Empire State Building**









#### **Statue of Liberty**







# Liberty Island





# NY Subway



















### Central Park Zoo









#### Yankee Stadium







#### **Central Park**







### **Ground Zero**











# Grand Central Station (Grand Central Terminal)





### China Town









## Brooklyn Bridge





#### Manhattan Bridge







#### Lincoln Center for the performing Arts



#### Metropolitan Museum of Art





#### Panoramas