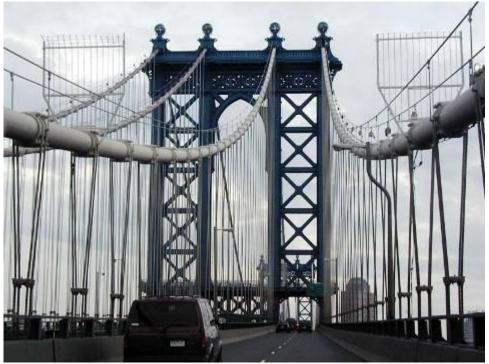

# NYC symbols

#### **Statue of Liberty**



The Statue of Liberty was a gift from France. It became a symbol of freedom for immigrants. France gave the Statue to the USA in 1752.

next













Statue at night











Statue of Liberty





#### Liberty Island





next





## 5<sup>th</sup> Avenue







# **Broadway**



# **Times Square**









# New Year in Times Square



# **Chrysler Building**







# **Empire State Building**









#### **Statue of Liberty**







# Liberty Island





# NY Subway



















### Central Park Zoo









#### Yankee Stadium







#### **Central Park**







### **Ground Zero**











# Grand Central Station (Grand Central Terminal)





### China Town









## Brooklyn Bridge





#### Manhattan Bridge







#### Lincoln Center for the performing Arts



#### Metropolitan Museum of Art





#### Panoramas