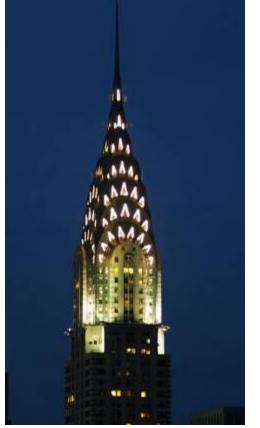

rivers, which separate NY islands from each other: the Hudson, the East River, the Harlem River, and the Bronx River.



# History



New York was settled in 1624 by the Dutch. The first name was New Amsterdam. Then duke York came to New World and bought the land. That's why the state is called New York. Soon, they gave New Amsterdam the same name.

# NYC symbols















# NYC symbols

#### **Statue of Liberty**



The Statue of Liberty was a gift from France. It became a symbol of freedom for immigrants. France gave the Statue to the USA in 1752.

next













Statue at night











Statue of Liberty





#### Liberty Island





next





## 5<sup>th</sup> Avenue







# **Broadway**



# **Times Square**









# New Year in Times Square



# **Chrysler Building**







# **Empire State Building**









#### **Statue of Liberty**







# Liberty Island





# NY Subway



















### Central Park Zoo









#### Yankee Stadium







#### **Central Park**







### **Ground Zero**











# Grand Central Station (Grand Central Terminal)





### China Town









## Brooklyn Bridge





#### Manhattan Bridge







#### Lincoln Center for the performing Arts



#### Metropolitan Museum of Art





#### Panoramas