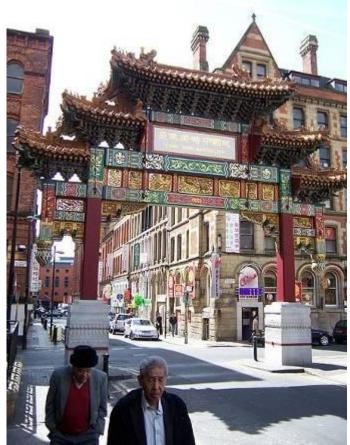

gave New Amsterdam the same name.

# NYC symbols















# NYC symbols

#### **Statue of Liberty**



The Statue of Liberty was a gift from France. It became a symbol of freedom for immigrants. France gave the Statue to the USA in 1752.

next













Statue at night











Statue of Liberty





#### Liberty Island





next





## 5<sup>th</sup> Avenue







# **Broadway**



# **Times Square**









# New Year in Times Square



# **Chrysler Building**







# **Empire State Building**









#### **Statue of Liberty**







# Liberty Island





# NY Subway



















### Central Park Zoo









#### Yankee Stadium







#### **Central Park**







### **Ground Zero**











# Grand Central Station (Grand Central Terminal)





### China Town









## Brooklyn Bridge





#### Manhattan Bridge







#### Lincoln Center for the performing Arts



#### Metropolitan Museum of Art





#### Panoramas