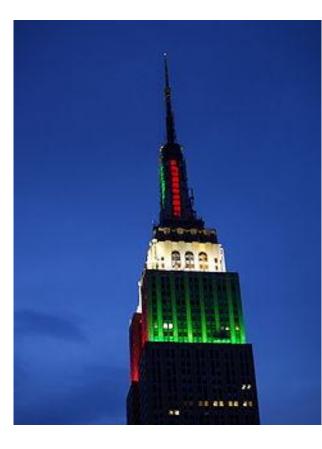

from each other: the Hudson, the East River, the Harlem River, and the Bronx River.



# History



New York was settled in 1624 by the Dutch. The first name was New Amsterdam. Then duke York came to New World and bought the land. That's why the state is called New York. Soon, they gave New Amsterdam the same name.

# NYC symbols















# NYC symbols

#### **Statue of Liberty**



The Statue of Liberty was a gift from France. It became a symbol of freedom for immigrants. France gave the Statue to the USA in 1752.

next













Statue at night











Statue of Liberty





#### Liberty Island





next





## 5<sup>th</sup> Avenue







# **Broadway**



# **Times Square**









# New Year in Times Square



# **Chrysler Building**







# **Empire State Building**









#### **Statue of Liberty**







# Liberty Island





# NY Subway



















### Central Park Zoo









#### Yankee Stadium







#### **Central Park**







### **Ground Zero**











# Grand Central Station (Grand Central Terminal)





### China Town









## Brooklyn Bridge





#### Manhattan Bridge







#### Lincoln Center for the performing Arts



#### Metropolitan Museum of Art





#### Panoramas