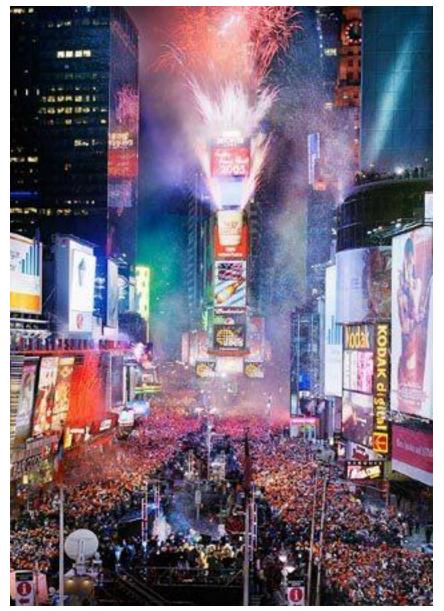

anhattan, Staten Island, and Long Island.

There are three rivers, which separate NY islands from each other: the Hudson, the East River, the Harlem River, and the Bronx River.



# History



New York was settled in 1624 by the Dutch. The first name was New Amsterdam. Then duke York came to New World and bought the land. That's why the state is called New York. Soon, they gave New Amsterdam the same name.

# NYC symbols















# NYC symbols

#### **Statue of Liberty**



The Statue of Liberty was a gift from France. It became a symbol of freedom for immigrants. France gave the Statue to the USA in 1752.

next













Statue at night











Statue of Liberty





#### Liberty Island





next





## 5<sup>th</sup> Avenue







# **Broadway**



# **Times Square**









# New Year in Times Square



# **Chrysler Building**







# **Empire State Building**









#### **Statue of Liberty**







# Liberty Island





# NY Subway



















### Central Park Zoo









#### Yankee Stadium







#### **Central Park**







### **Ground Zero**











# Grand Central Station (Grand Central Terminal)





### China Town









## Brooklyn Bridge





#### Manhattan Bridge







#### Lincoln Center for the performing Arts



#### Metropolitan Museum of Art





#### Panoramas