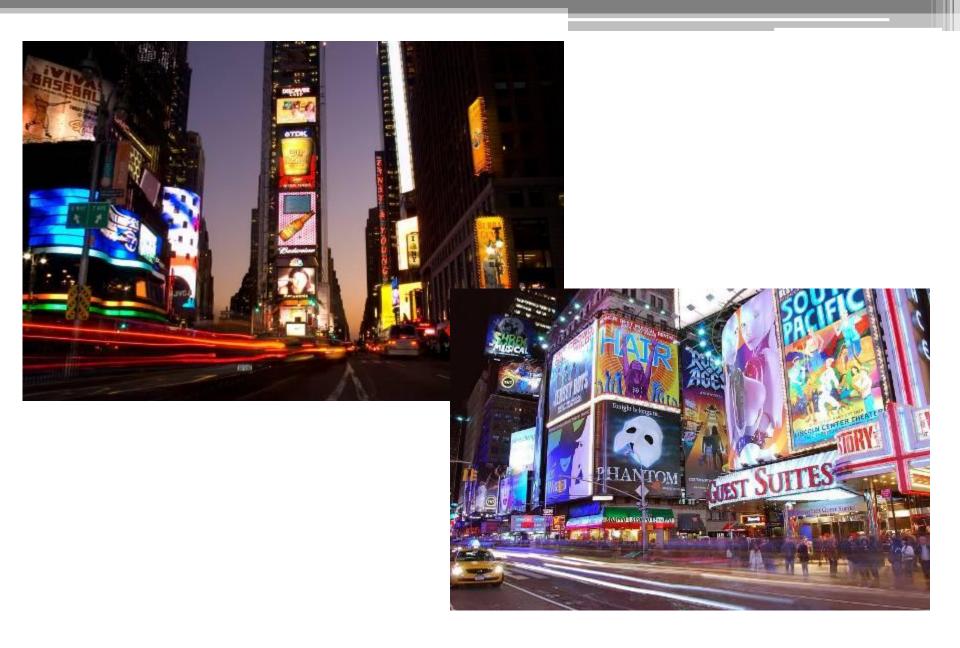

Manhattan, Staten Island, and Long Island.

There are three rivers, which separate NY islands from each other: the Hudson, the East River, the Harlem River, and the Bronx River.



# History



New York was settled in 1624 by the Dutch. The first name was New Amsterdam. Then duke York came to New World and bought the land. That's why the state is called New York. Soon, they gave New Amsterdam the same name.

# NYC symbols















# NYC symbols

#### **Statue of Liberty**



The Statue of Liberty was a gift from France. It became a symbol of freedom for immigrants. France gave the Statue to the USA in 1752.

next













Statue at night











Statue of Liberty





#### Liberty Island





next





## 5<sup>th</sup> Avenue







# **Broadway**



# **Times Square**









# New Year in Times Square



# **Chrysler Building**







# **Empire State Building**









#### **Statue of Liberty**







# Liberty Island





# NY Subway



















### Central Park Zoo









#### Yankee Stadium







#### **Central Park**







### **Ground Zero**











# Grand Central Station (Grand Central Terminal)





### China Town









## Brooklyn Bridge





#### Manhattan Bridge







#### Lincoln Center for the performing Arts



#### Metropolitan Museum of Art





#### Panoramas