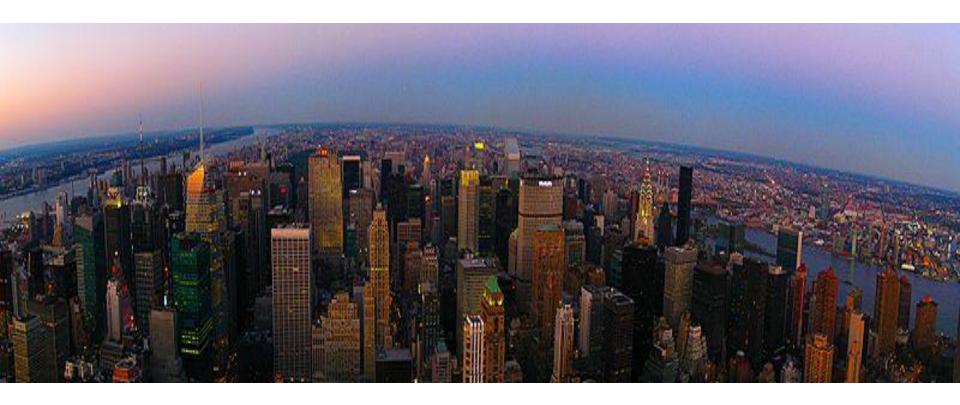

ecame a symbol of freedom for immigrants. France gave the Statue to the USA in 1752.

next













Statue at night











Statue of Liberty





#### Liberty Island





next





## 5<sup>th</sup> Avenue







# **Broadway**



# **Times Square**









# New Year in Times Square



# **Chrysler Building**







# **Empire State Building**









#### **Statue of Liberty**







# Liberty Island





# NY Subway



















### Central Park Zoo









#### Yankee Stadium







#### **Central Park**







### **Ground Zero**











# Grand Central Station (Grand Central Terminal)





### China Town









## Brooklyn Bridge





#### Manhattan Bridge







#### Lincoln Center for the performing Arts



#### Metropolitan Museum of Art





#### Panoramas