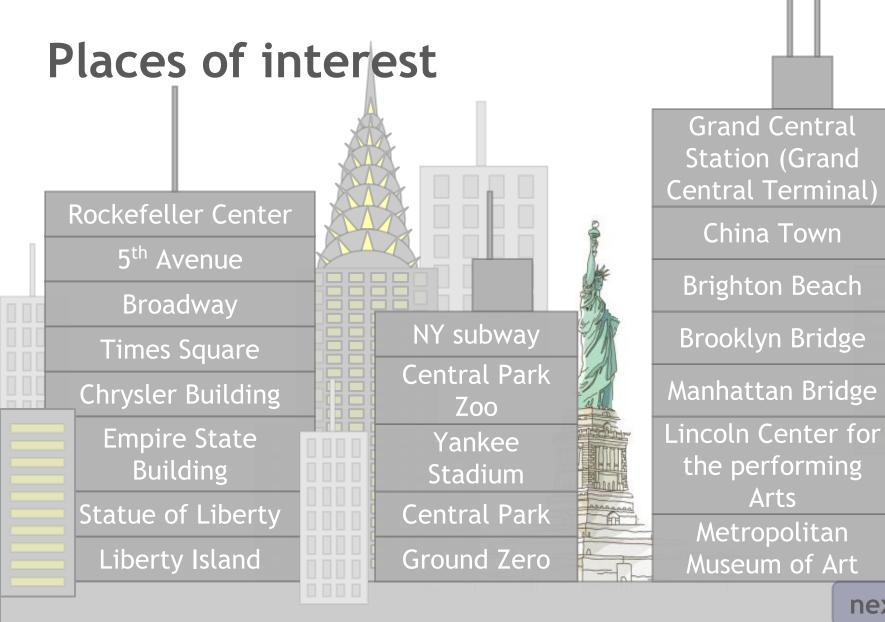

# NYC symbols

## 5<sup>th</sup> Avenue

# **Broadway**

# **Times Square**

# New Year in Times Square

# **Chrysler Building**

# **Empire State Building**

#### **Statue of Liberty**

# Liberty Island

# NY Subway

### Central Park Zoo

#### Yankee Stadium

#### **Central Park**

### **Ground Zero**

# Grand Central Station (Grand Central Terminal)

### China Town

## Brooklyn Bridge

#### Manhattan Bridge

#### Lincoln Center for the performing Arts

#### Metropolitan Museum of Art