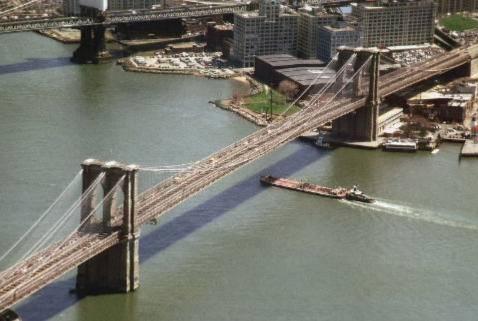

e name.

# NYC symbols















# NYC symbols

#### **Statue of Liberty**



The Statue of Liberty was a gift from France. It became a symbol of freedom for immigrants. France gave the Statue to the USA in 1752.

next













Statue at night











Statue of Liberty





#### Liberty Island





next





## 5<sup>th</sup> Avenue







# **Broadway**



# **Times Square**









# New Year in Times Square



# **Chrysler Building**







# **Empire State Building**









#### **Statue of Liberty**







# Liberty Island





# NY Subway



















### Central Park Zoo









#### Yankee Stadium







#### **Central Park**







### **Ground Zero**











# Grand Central Station (Grand Central Terminal)





### China Town









## Brooklyn Bridge





#### Manhattan Bridge







#### Lincoln Center for the performing Arts



#### Metropolitan Museum of Art





#### Panoramas