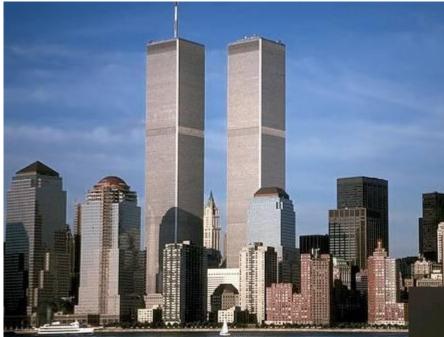

orld and bought the land. That's why the state is called New York. Soon, they gave New Amsterdam the same name.

# NYC symbols















# NYC symbols

#### **Statue of Liberty**



The Statue of Liberty was a gift from France. It became a symbol of freedom for immigrants. France gave the Statue to the USA in 1752.

next













Statue at night











Statue of Liberty





#### Liberty Island





next





## 5<sup>th</sup> Avenue







# **Broadway**



# **Times Square**









# New Year in Times Square



# **Chrysler Building**







# **Empire State Building**









#### **Statue of Liberty**







# Liberty Island





# NY Subway



















### Central Park Zoo









#### Yankee Stadium







#### **Central Park**







### **Ground Zero**











# Grand Central Station (Grand Central Terminal)





### China Town









## Brooklyn Bridge





#### Manhattan Bridge







#### Lincoln Center for the performing Arts



#### Metropolitan Museum of Art





#### Panoramas