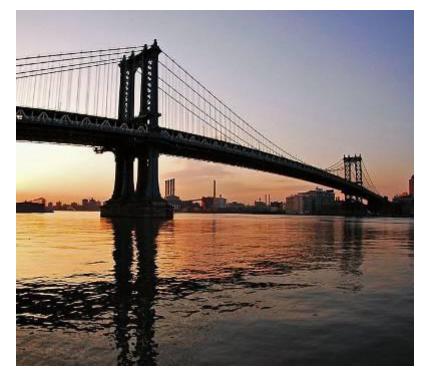

# NYC symbols

#### **Statue of Liberty**



The Statue of Liberty was a gift from France. It became a symbol of freedom for immigrants. France gave the Statue to the USA in 1752.

next













Statue at night











Statue of Liberty





#### Liberty Island





next





## 5<sup>th</sup> Avenue







# **Broadway**



# **Times Square**









# New Year in Times Square



# **Chrysler Building**







# **Empire State Building**









#### **Statue of Liberty**







# Liberty Island





# NY Subway



















### Central Park Zoo









#### Yankee Stadium







#### **Central Park**







### **Ground Zero**











# Grand Central Station (Grand Central Terminal)





### China Town









## Brooklyn Bridge





#### Manhattan Bridge







#### Lincoln Center for the performing Arts



#### Metropolitan Museum of Art





#### Panoramas