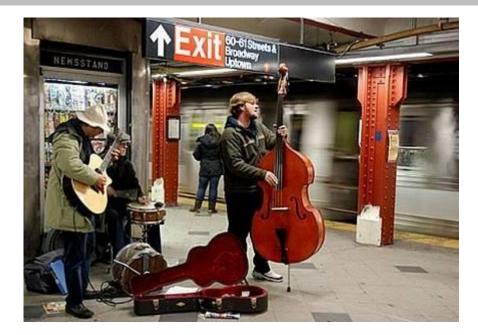

# History



New York was settled in 1624 by the Dutch. The first name was New Amsterdam. Then duke York came to New World and bought the land. That's why the state is called New York. Soon, they gave New Amsterdam the same name.

# NYC symbols















# NYC symbols

#### **Statue of Liberty**



The Statue of Liberty was a gift from France. It became a symbol of freedom for immigrants. France gave the Statue to the USA in 1752.

next













Statue at night











Statue of Liberty





#### Liberty Island





next





## 5<sup>th</sup> Avenue







# **Broadway**



# **Times Square**









# New Year in Times Square



# **Chrysler Building**







# **Empire State Building**









#### **Statue of Liberty**







# Liberty Island





# NY Subway



















### Central Park Zoo









#### Yankee Stadium







#### **Central Park**







### **Ground Zero**











# Grand Central Station (Grand Central Terminal)





### China Town









## Brooklyn Bridge





#### Manhattan Bridge







#### Lincoln Center for the performing Arts



#### Metropolitan Museum of Art





#### Panoramas