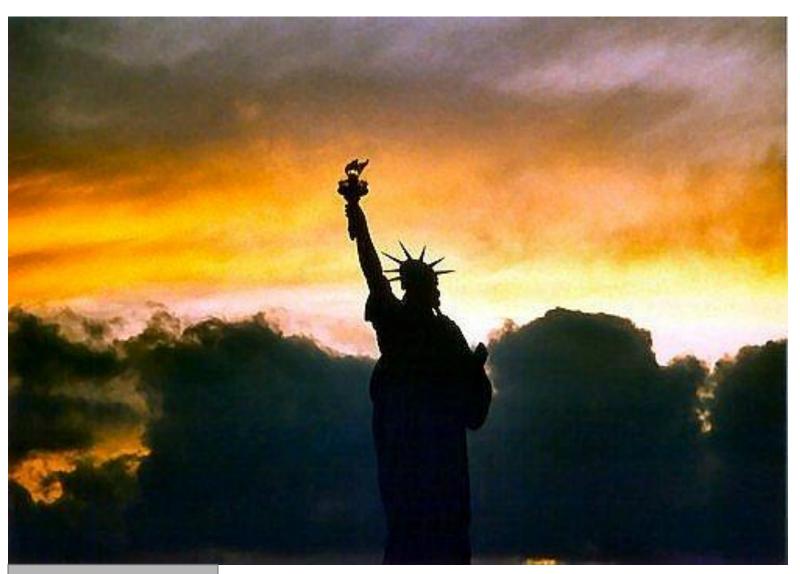

#### **Statue of Liberty**

The Statue of Liberty was a gift from France. It became a symbol of freedom for immigrants. France gave the Statue to the USA in 1752.

next

Statue at night

Statue of Liberty