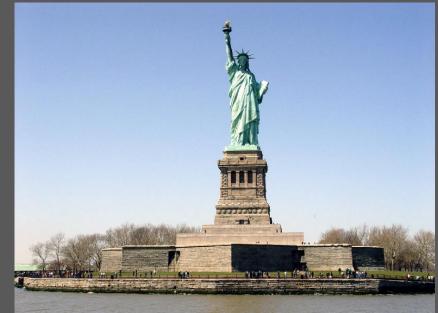

#### **Statue of Liberty**

The Statue of Liberty was a gift from France. It became a symbol of freedom for immigrants. France gave the Statue to the USA in 1752.

next

Statue at night

Statue of Liberty