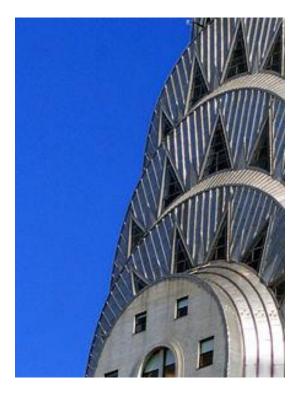

e rivers, which separate NY islands from each other: the Hudson, the East River, the Harlem River, and the Bronx River.



# History



New York was settled in 1624 by the Dutch. The first name was New Amsterdam. Then duke York came to New World and bought the land. That's why the state is called New York. Soon, they gave New Amsterdam the same name.

# NYC symbols















# NYC symbols

#### **Statue of Liberty**



The Statue of Liberty was a gift from France. It became a symbol of freedom for immigrants. France gave the Statue to the USA in 1752.

next













Statue at night











Statue of Liberty





#### Liberty Island





next





## 5<sup>th</sup> Avenue







# **Broadway**



# **Times Square**









# New Year in Times Square



# **Chrysler Building**







# **Empire State Building**









#### **Statue of Liberty**







# Liberty Island





# NY Subway



















### Central Park Zoo









#### Yankee Stadium







#### **Central Park**







### **Ground Zero**











# Grand Central Station (Grand Central Terminal)





### China Town









## Brooklyn Bridge





#### Manhattan Bridge







#### Lincoln Center for the performing Arts



#### Metropolitan Museum of Art





#### Panoramas