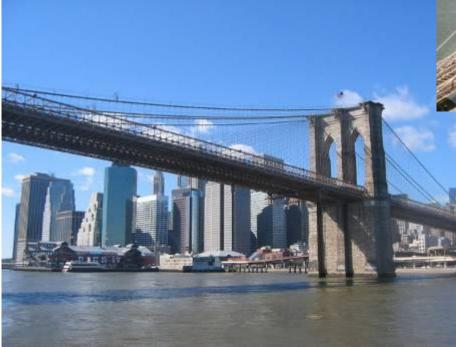

name.

# NYC symbols















# NYC symbols

#### **Statue of Liberty**



The Statue of Liberty was a gift from France. It became a symbol of freedom for immigrants. France gave the Statue to the USA in 1752.

next













Statue at night











Statue of Liberty





#### Liberty Island





next





## 5<sup>th</sup> Avenue







# **Broadway**



# **Times Square**









# New Year in Times Square



# **Chrysler Building**







# **Empire State Building**









#### **Statue of Liberty**







# Liberty Island





# NY Subway



















### Central Park Zoo









#### Yankee Stadium







#### **Central Park**







### **Ground Zero**











# Grand Central Station (Grand Central Terminal)





### China Town









## Brooklyn Bridge





#### Manhattan Bridge







#### Lincoln Center for the performing Arts



#### Metropolitan Museum of Art





#### Panoramas