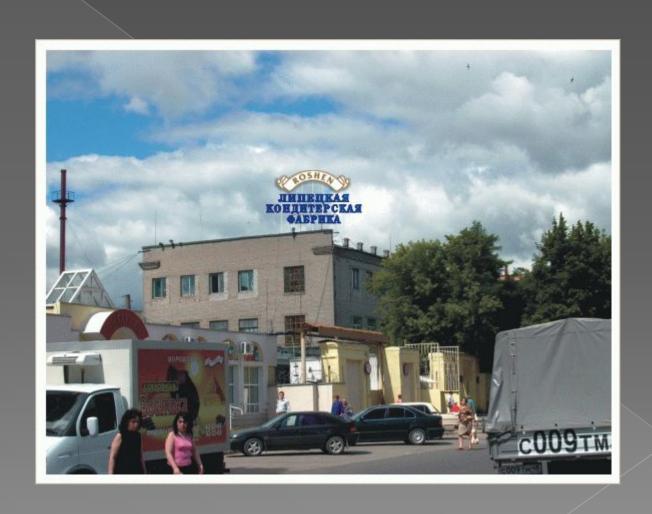

## . I'd like to say a few words about our company

Under its own "sweet quality mark» ROSHEN produces about 200 products of impeccable quality

The Corporation ROSHEN includes 4 factories and Ukrainian (Kiev, Vinnitsa, Mariupol, Kremenchug), two production sites Lipetsk confectionery factory (Russia), Klaipeda confectionery factory (Lithuania), and Dairy Plant "Bershadmoloko" and "Litynskiyplemzavod" that provide high-quality natural plant corporation dairy commodities.