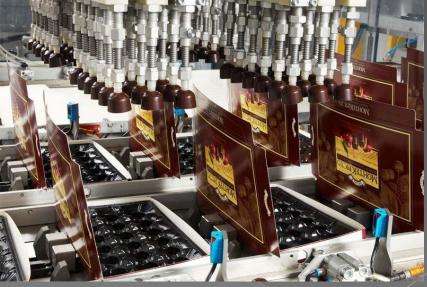

## . I'd like to say a few words about our company

Under its own "sweet quality mark» ROSHEN produces about 200 products of impeccable quality

The Corporation ROSHEN includes 4 factories and Ukrainian (Kiev, Vinnitsa, Mariupol, Kremenchug), two production sites Lipetsk confectionery factory (Russia), Klaipeda confectionery factory (Lithuania), and Dairy Plant "Bershadmoloko" and "Litynskiyplemzavod" that provide high-quality natural plant corporation dairy commodities.

To improve the storage of raw materials and finished products, to optimize the delivery of products and minimize delays of products in stock. Corporation has commissioned its own logistics center.

All confectionery corporation ROSHEN provided with equipment to monitor quality control and the corresponding research. Technology development and launch of high-quality confectionery by specialists who have been vetted and trained in specialized international centers