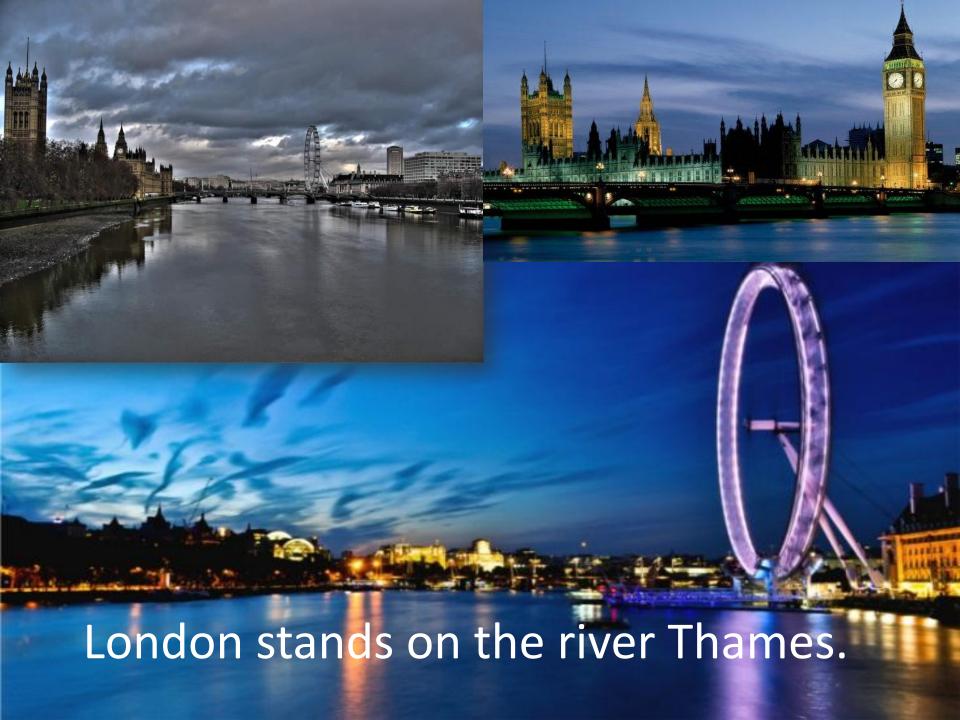

the Bear of the Soline The Course to but State , Sugar for Butter Walt to Bearing Commence assessment 24 spiles Blue Conrusco Con Cie buy pinde carra te relection with resigner and office outpour to one count out ordical To this motion variables of margarity to film care martinaffe Develop and police to the fram Sale a copy for cofe many Billion Carte

happines mouse of had bein grave for caption to the office.

Sefefeld Burftep

and the service of the point of the service of the

Sythan

Couper comer am mais fuit a ma pourit fait at the Cope Copungary Schooling at man a p felore concerning a begation man and in proceedings to the State of the concentration of th

and go facht ou i for a pui fur lite und for it spilled to the control of the state of the control of the contr

















Crossing the river by the Tower Bridge you can see the Tower of London.

It is one of the oldest buildings of the city.

Many centuries ago it was a fortress, a royal palace and then a prison.

Now it is a museum of arms.







In one of its towers there is famous Big Ben, the largest clock of England.

It strikes every quarter of an hour.







To the right of the square there is the National Gallery which has a fine collection of European paintings.

St Paul's Cathedral is the biggest English church.

Another famous church is
Westminster Abbey where kings, queens, and many famous people are buried.