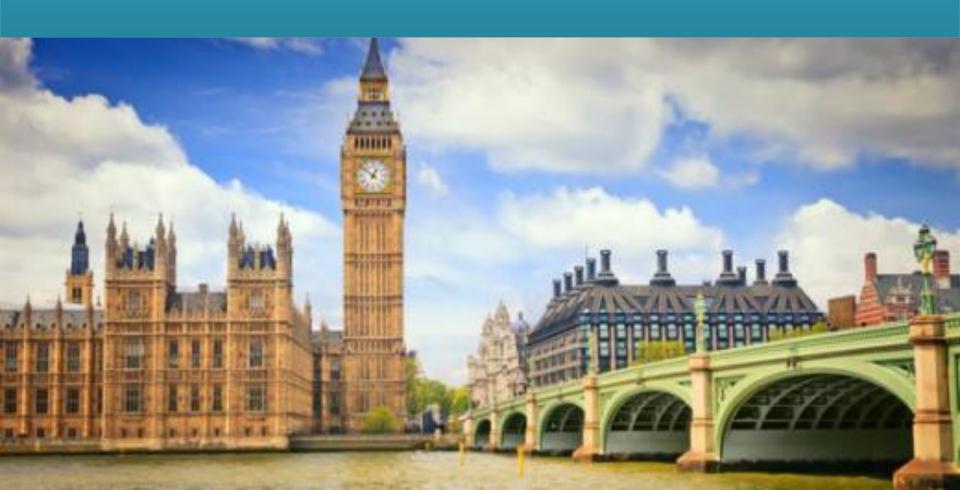

and go facht ou i for a pui fur lite und for it spilled to the control of the state of the control of the contr

Crossing the river by the Tower Bridge you can see the Tower of London.

It is one of the oldest buildings of the city.

Many centuries ago it was a fortress, a royal palace and then a prison.

Now it is a museum of arms.

In one of its towers there is famous Big Ben, the largest clock of England.

It strikes every quarter of an hour.