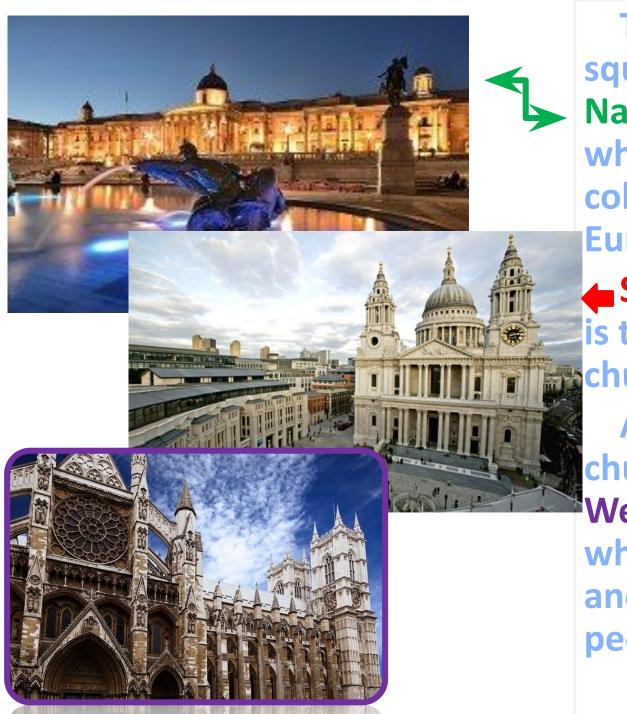

To the right of the square there is the National Gallery which has a fine collection of European paintings.

St Paul's Cathedral is the biggest English church.

Another famous church is
Westminster Abbey where kings, queens, and many famous people are buried.