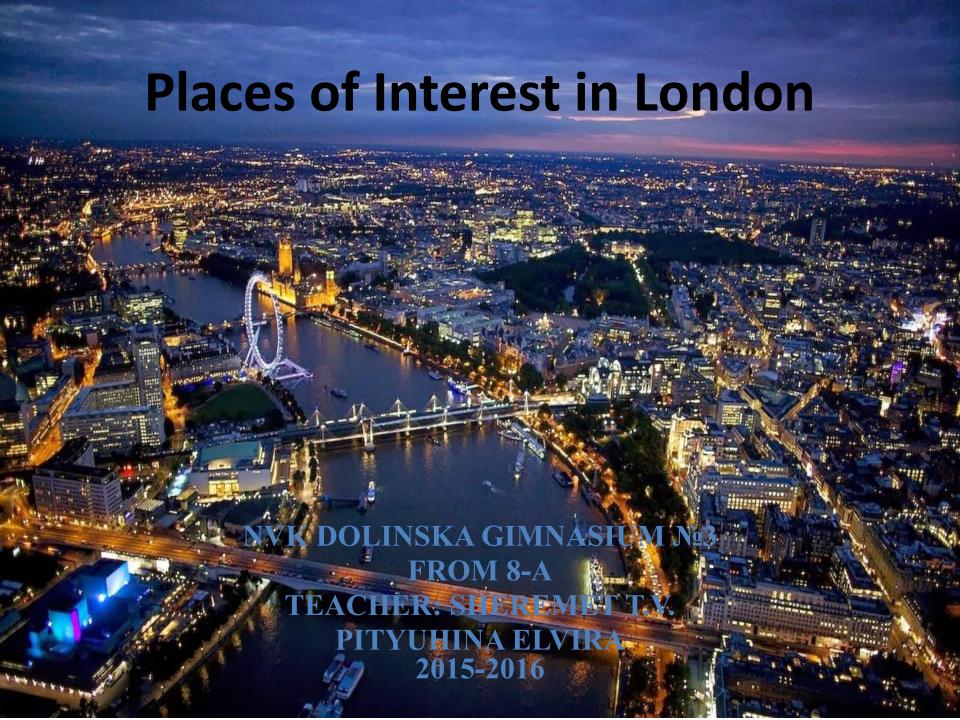

and go facht ou i for a pui fur lite und for it spilled to the control of the state of the control of the contr

Crossing the river by the Tower Bridge you can see the Tower of London.

It is one of the oldest buildings of the city.

Many centuries ago it was a fortress, a royal palace and then a prison.

Now it is a museum of arms.

In one of its towers there is famous Big Ben, the largest clock of England.

It strikes every quarter of an hour.