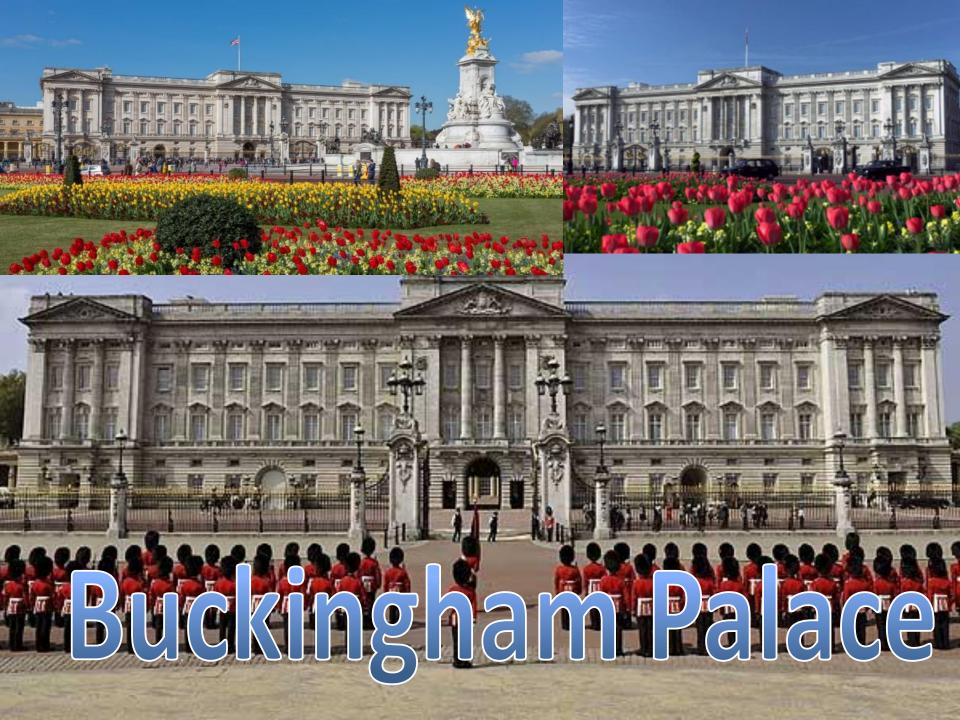

land of the Bear of the Soline The Course to but State , Sugar for Butter Walt to Bearing Commence assessment 24 spiles Blue Conrusco Con Cie buy pinde carra te relection with resigner and office outpour to one count out ordical To this motion variables of margarity to film care martinaffe Develop and police to the fram Sale a copy for cofe many Billion Carte

happines mouse of had bein grave for caption to the office.

Sefefeld Burftep

and the service of the point of the service of the

Sythan

Couper comer am mais fuit a ma pourit fait at the Cope Copungary Schooling at man a p felore concerning a begation man and in proceedings to the State of the concentration of th

and go facht ou i for a pui fur lite und for it spilled to the control of the state of the control of the contr

















Crossing the river by the Tower Bridge you can see the Tower of London.

It is one of the oldest buildings of the city.

Many centuries ago it was a fortress, a royal palace and then a prison.

Now it is a museum of arms.







In one of its towers there is famous Big Ben, the largest clock of England.

It strikes every quarter of an hour.







To the right of the square there is the National Gallery which has a fine collection of European paintings.

St Paul's Cathedral is the biggest English church.

Another famous church is
Westminster Abbey where kings, queens, and many famous people are buried.