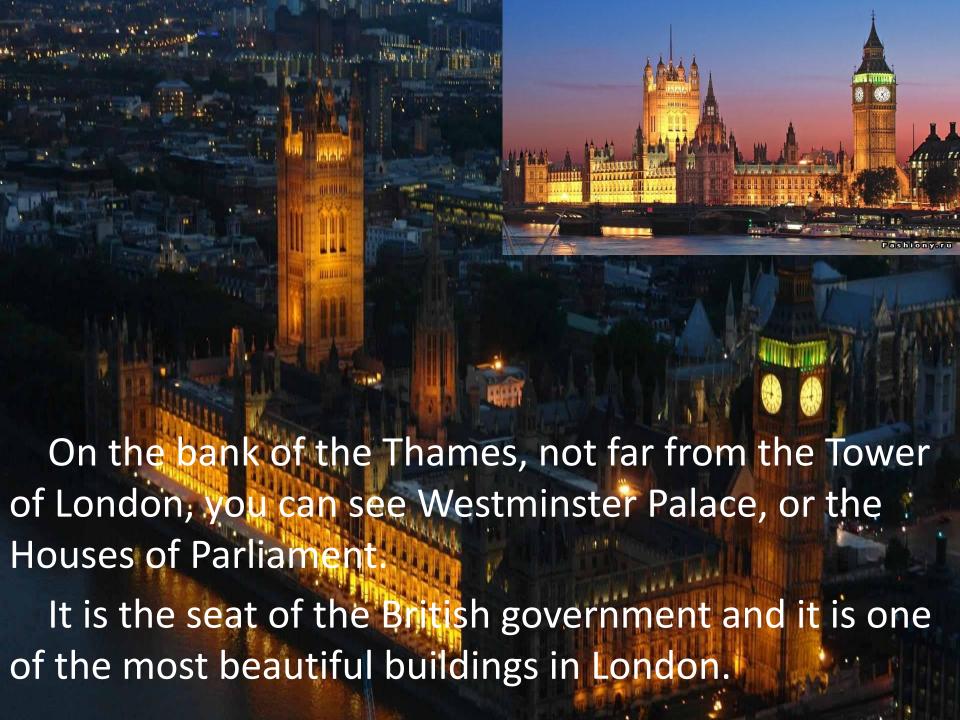

Many centuries ago it was a fortress, a royal palace and then a prison.

Now it is a museum of arms.

In one of its towers there is famous Big Ben, the largest clock of England.

It strikes every quarter of an hour.