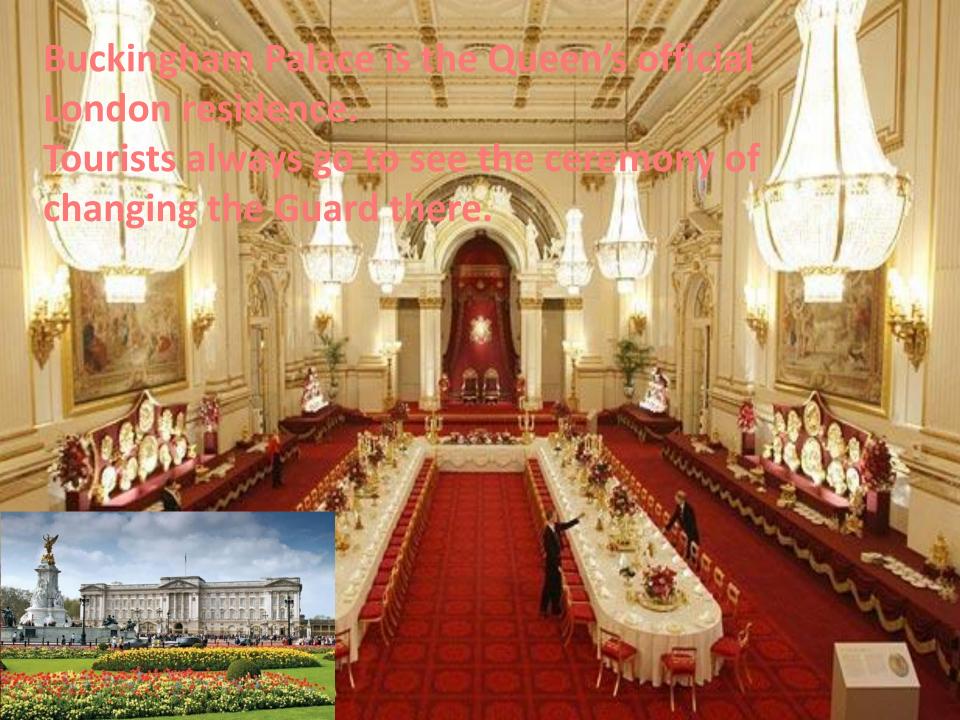

n Carte

happines mouse of had bein grave for caption to the office.

Sefefeld Burftep

and the service of the point of the service of the

Sythan

Couper comer am mais fuit a ma pourit fait at the Cope Copungary Schooling at man a p felore concerning a begation man and in proceedings to the State of the concentration of th

and go facht ou i for a pui fur lite und for it spilled to the control of the state of the control of the contr

















Crossing the river by the Tower Bridge you can see the Tower of London.

It is one of the oldest buildings of the city.

Many centuries ago it was a fortress, a royal palace and then a prison.

Now it is a museum of arms.







In one of its towers there is famous Big Ben, the largest clock of England.

It strikes every quarter of an hour.







To the right of the square there is the National Gallery which has a fine collection of European paintings.

St Paul's Cathedral is the biggest English church.

Another famous church is
Westminster Abbey where kings, queens, and many famous people are buried.