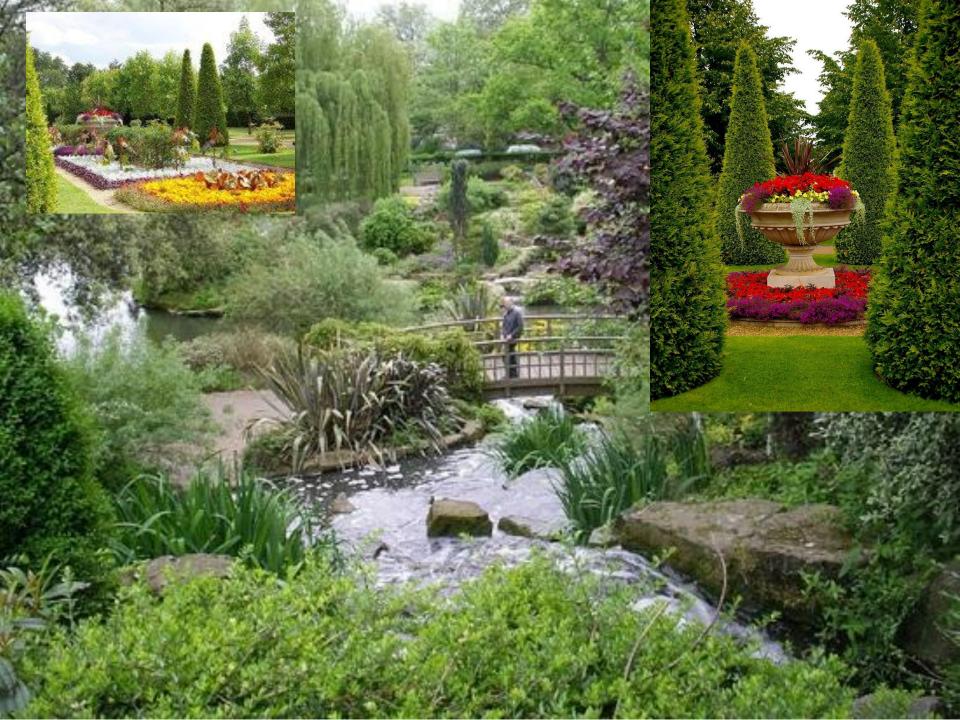

proceedings to the State of the concentration of th

and go facht ou i for a pui fur lite und for it spilled to the control of the state of the control of the contr

















Crossing the river by the Tower Bridge you can see the Tower of London.

It is one of the oldest buildings of the city.

Many centuries ago it was a fortress, a royal palace and then a prison.

Now it is a museum of arms.







In one of its towers there is famous Big Ben, the largest clock of England.

It strikes every quarter of an hour.







To the right of the square there is the National Gallery which has a fine collection of European paintings.

St Paul's Cathedral is the biggest English church.

Another famous church is
Westminster Abbey where kings, queens, and many famous people are buried.