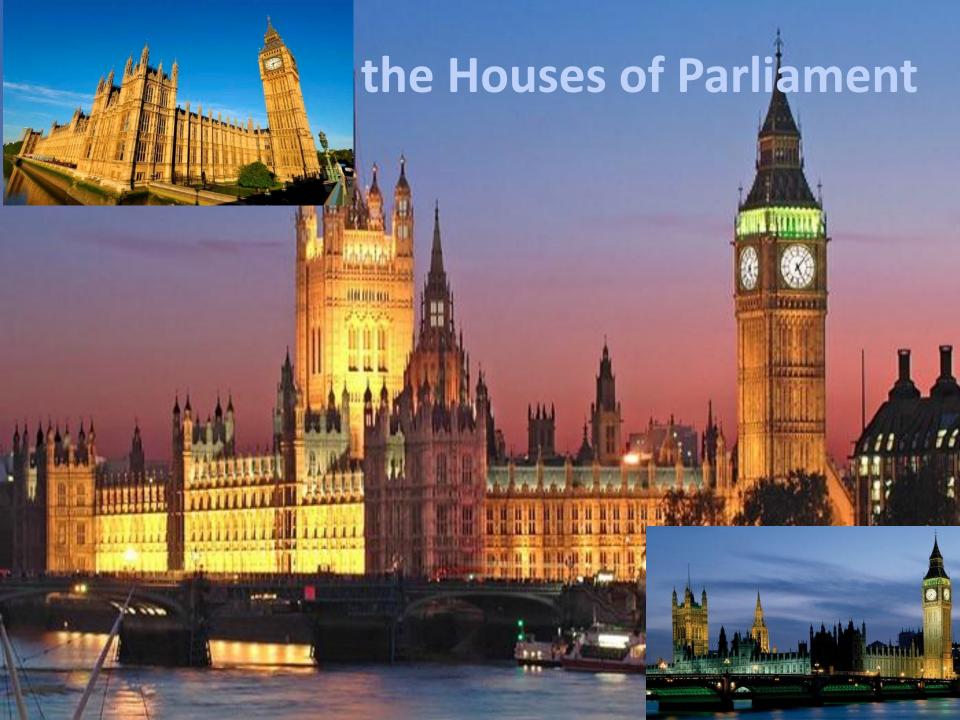

Many centuries ago it was a fortress, a royal palace and then a prison.

Now it is a museum of arms.

In one of its towers there is famous Big Ben, the largest clock of England.

It strikes every quarter of an hour.