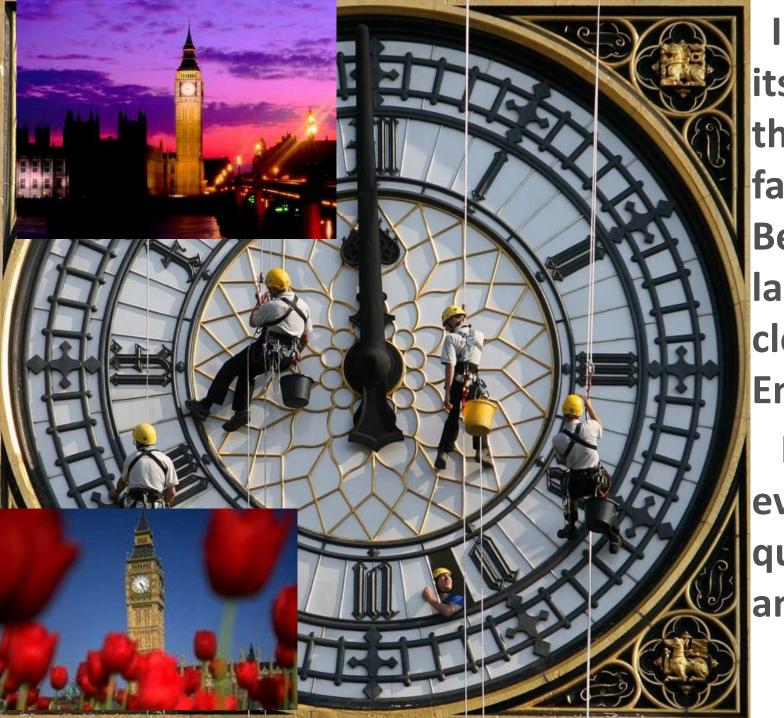

Many centuries ago it was a fortress, a royal palace and then a prison.

Now it is a museum of arms.

In one of its towers there is famous Big Ben, the largest clock of England.

It strikes every quarter of an hour.