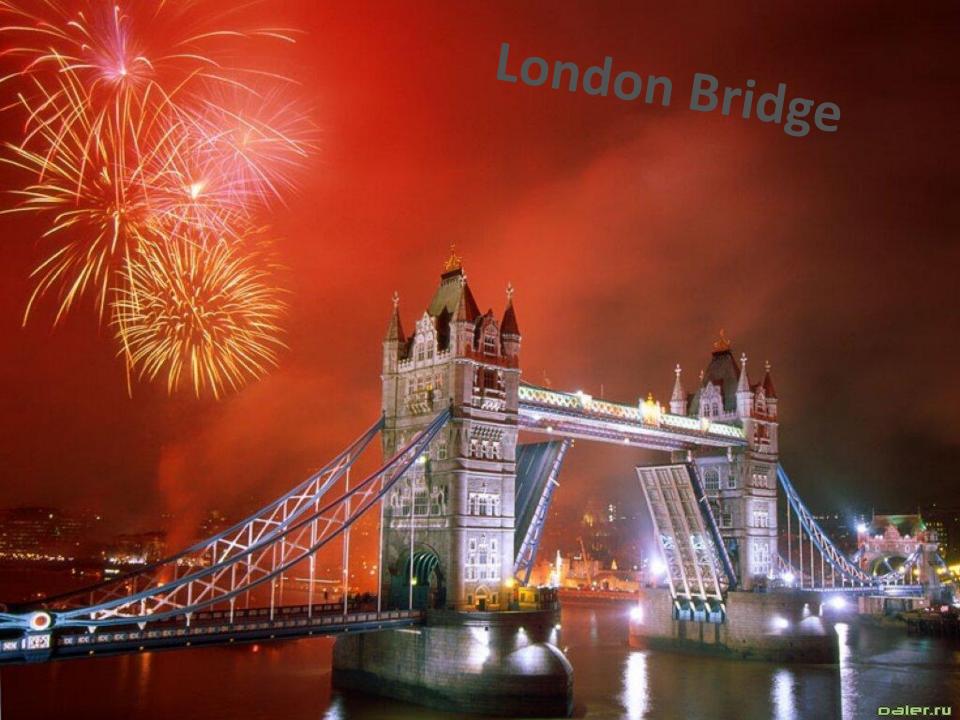

and go facht ou i for a pui fur lite und for it spilled to the control of the state of the control of the contr

Crossing the river by the Tower Bridge you can see the Tower of London.

It is one of the oldest buildings of the city.