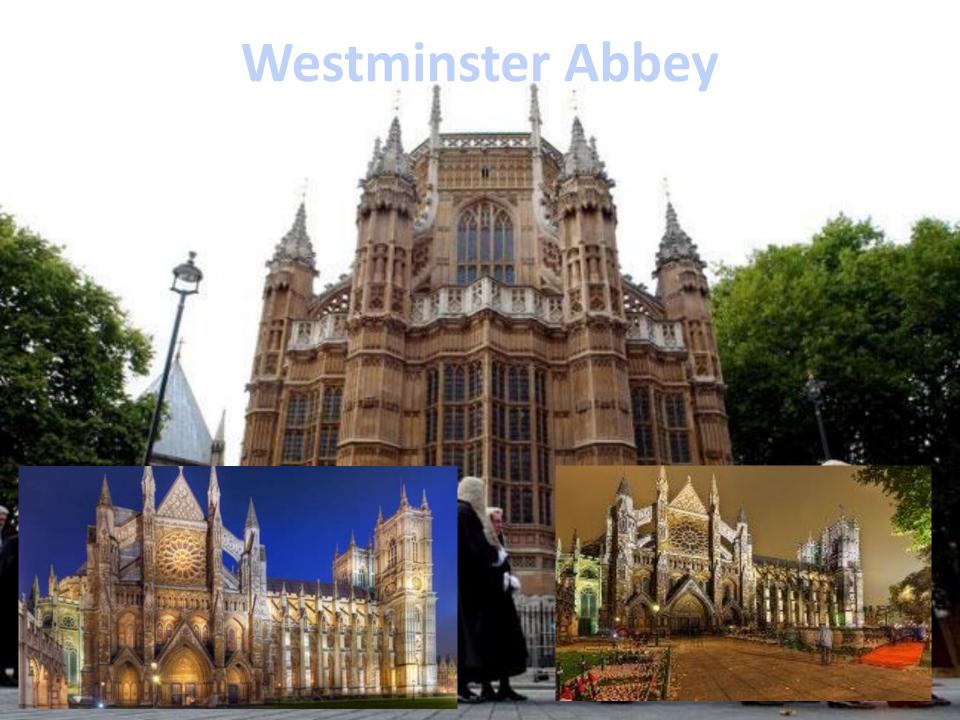

To the right of the square there is the National Gallery which has a fine collection of European paintings.

St Paul's Cathedral is the biggest English church.

Another famous church is
Westminster Abbey where kings, queens, and many famous people are buried.