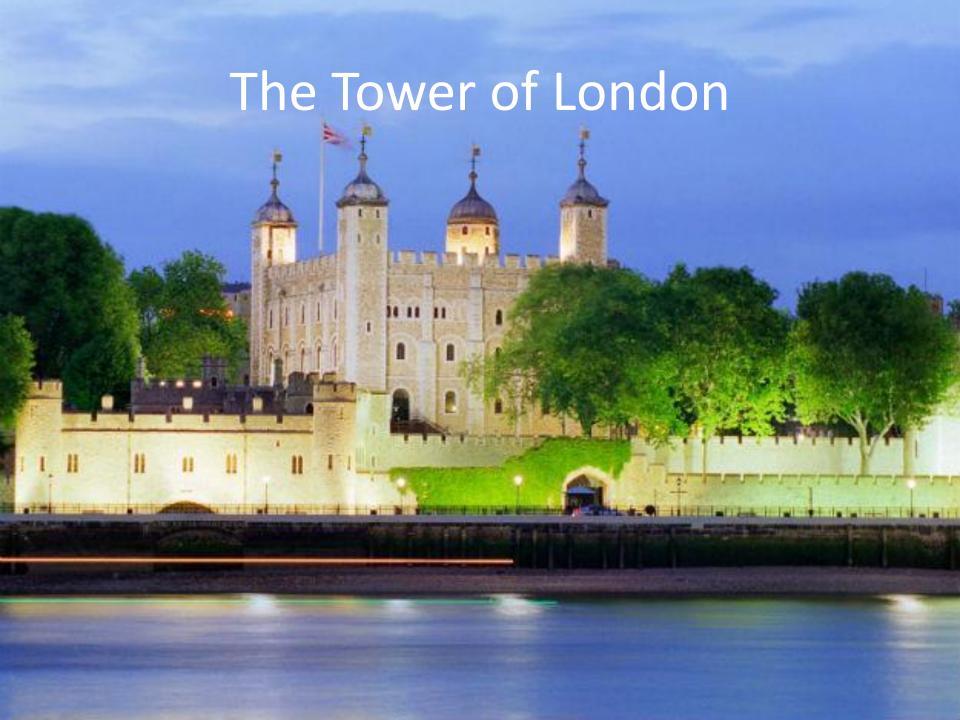

and go facht ou i for a pui fur lite und for it spilled to the control of the state of the control of the contr

Crossing the river by the Tower Bridge you can see the Tower of London.

It is one of the oldest buildings of the city.

Many centuries ago it was a fortress, a royal palace and then a prison.

Now it is a museum of arms.

In one of its towers there is famous Big Ben, the largest clock of England.

It strikes every quarter of an hour.