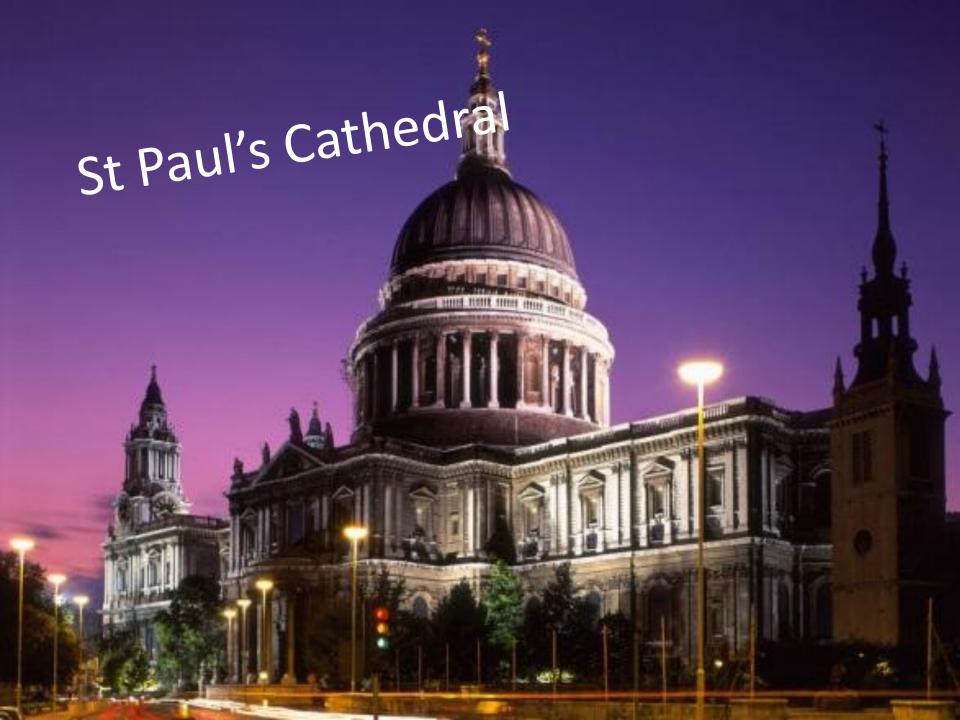

To the right of the square there is the National Gallery which has a fine collection of European paintings.

St Paul's Cathedral is the biggest English church.

Another famous church is
Westminster Abbey where kings, queens, and many famous people are buried.