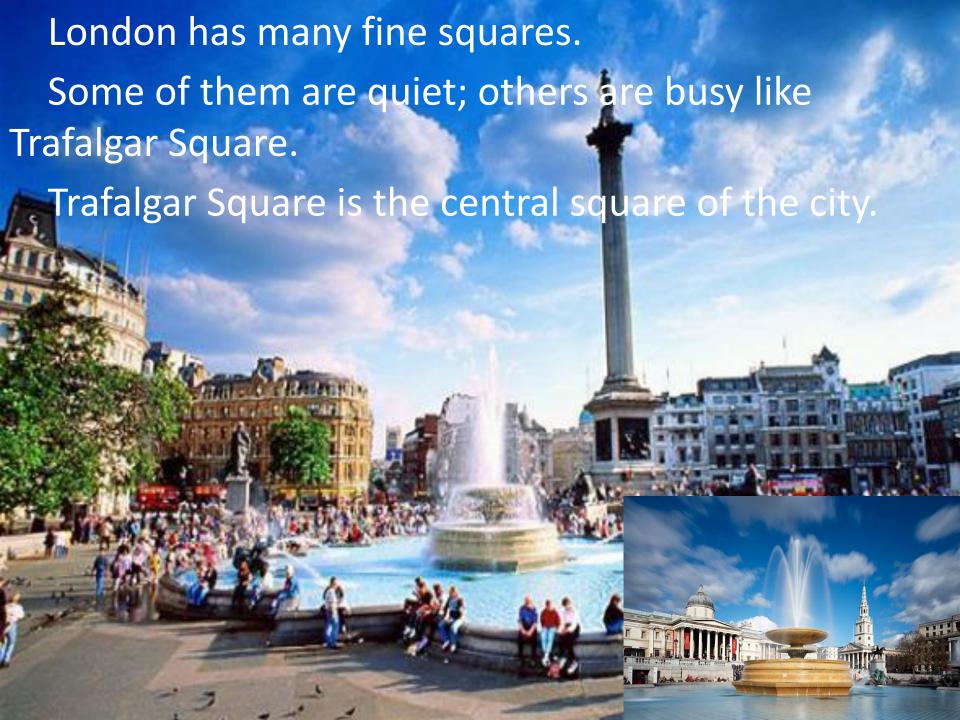

and go facht ou i for a pui fur lite und for it spilled to the control of the state of the control of the contr

Crossing the river by the Tower Bridge you can see the Tower of London.

It is one of the oldest buildings of the city.