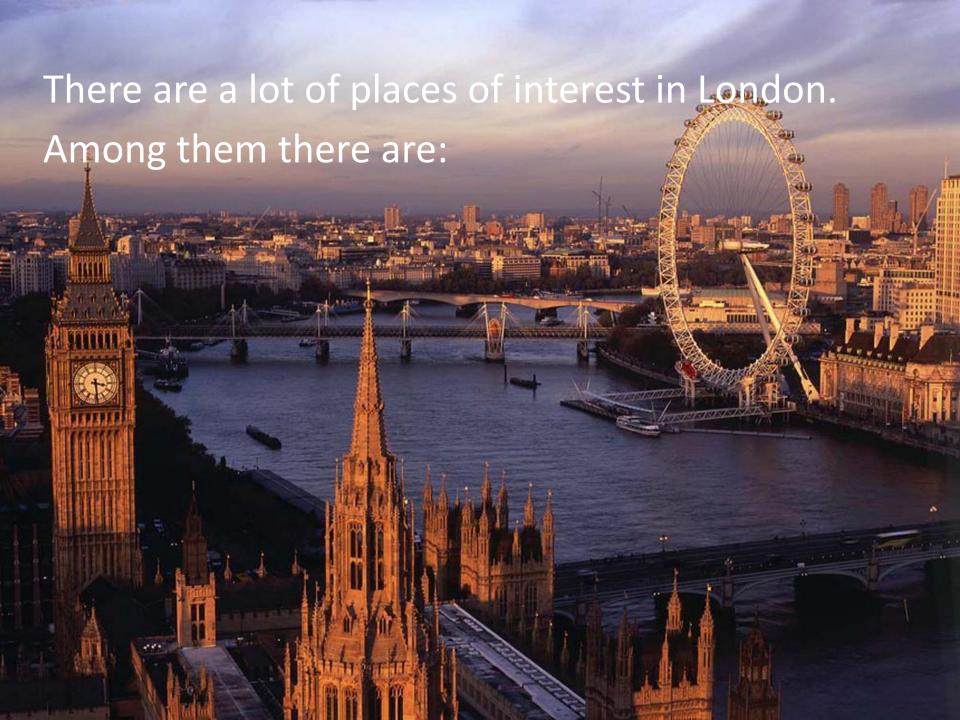

and go facht ou i for a pui fur lite und for it spilled to the control of the state of the control of the contr

Crossing the river by the Tower Bridge you can see the Tower of London.

It is one of the oldest buildings of the city.

Many centuries ago it was a fortress, a royal palace and then a prison.

Now it is a museum of arms.

In one of its towers there is famous Big Ben, the largest clock of England.

It strikes every quarter of an hour.