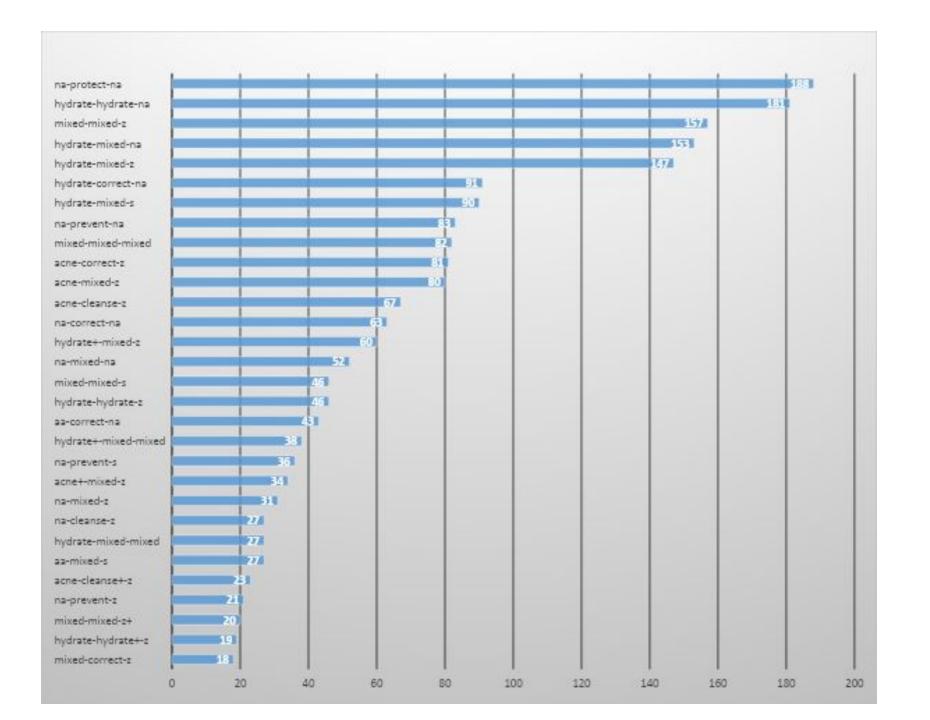

ed products from:
  - Product segments aa, acne, rosacea, pigment, hydrate
  - Product categories prevent, protect, correct, hydrate, cleanse
  - Skin type greasy (z) and dry (s)
- 2. Normalize metrics by their respective sums, getting ratios in %
- 3. Product segments and categories with 100% ratio are assigned with "pure" segments (like «aa» or «prevent»), with ratio from 2/3 to 1 are assigned with «extended» segments (like «aa+» or «prevent+»), with ratio below 2/3 are assigned «mixed»
- 4. Skin categories and calculated the same way, with «pure» at 100%, «extended» at 80%-100%, and below 80% «mixed»
- 5. If customer purchased item with an "undefined" products segment or skin type, appropriate metric is assigned with NA
- 6. Segmentation is recalculated after each new product purchase