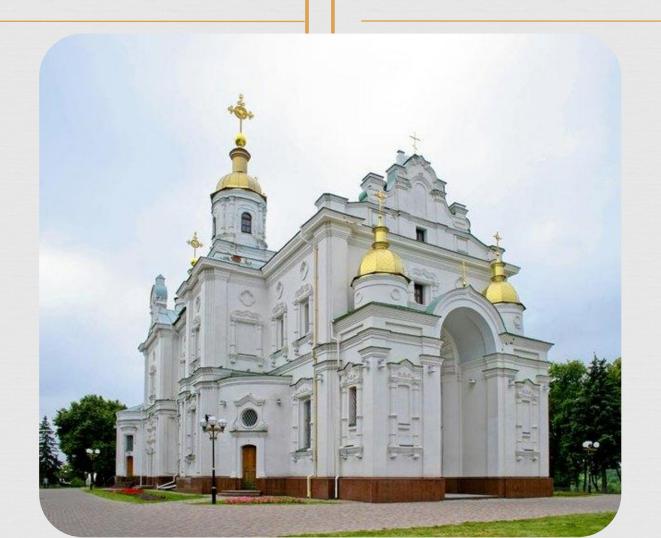

Our excursion begins with the ancient Cathedral area – heart of the Poltava fortress which was a threatening citadel on the riverside Vorskla.

The main decoration of the Cathedral area and all city – it, undoubtedly, the White arbour. It was built in 1909.