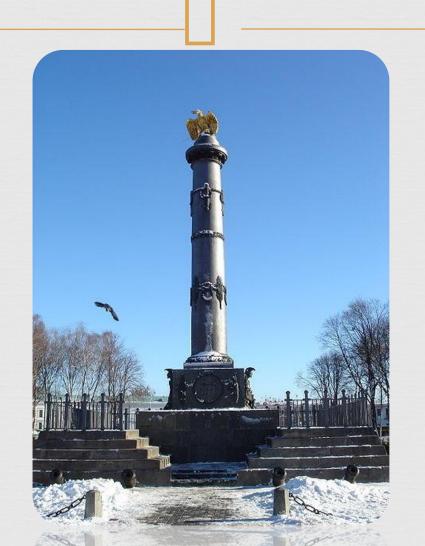

arties.

Our excursion begins with the ancient Cathedral area – heart of the Poltava fortress which was a threatening citadel on the riverside Vorskla.



The main decoration of the Cathedral area and all city – it, undoubtedly, the White arbour. It was built in 1909.



# On the Cathedral area a famous monument is located already to the Poltava dumpling.



And quite recently a new sparkle – excursion bus-restaurant which Poltava loving «galushkobus» name appeared in town. In him it is possible to sweep on a city, listening an enthralling excursion, and the most important, – to taste the real Poltava dumplings!



At back of tiny public garden on crossing of streets the Spasskiy temple comes into a notice.



### But all the same the brightest band in Poltava is consider the Round area.



### Puppet-play



### Museum of history of the Poltava battle



## Museum of the Ukrainian ceramics



#### Poltava regional philharmonic

society





# Farmstead-museum of Ivan Kotlyarevskiy



### Thank you for attention!