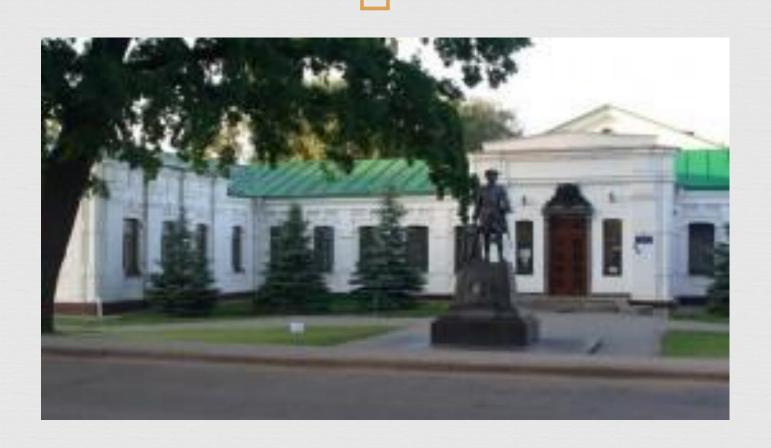

art of the Poltava fortress which was a threatening citadel on the riverside Vorskla.



The main decoration of the Cathedral area and all city – it, undoubtedly, the White arbour. It was built in 1909.



# On the Cathedral area a famous monument is located already to the Poltava dumpling.



And quite recently a new sparkle – excursion bus-restaurant which Poltava loving «galushkobus» name appeared in town. In him it is possible to sweep on a city, listening an enthralling excursion, and the most important, – to taste the real Poltava dumplings!



At back of tiny public garden on crossing of streets the Spasskiy temple comes into a notice.



### But all the same the brightest band in Poltava is consider the Round area.



### Puppet-play



### Museum of history of the Poltava battle



## Museum of the Ukrainian ceramics



#### Poltava regional philharmonic

society





# Farmstead-museum of Ivan Kotlyarevskiy



### Thank you for attention!