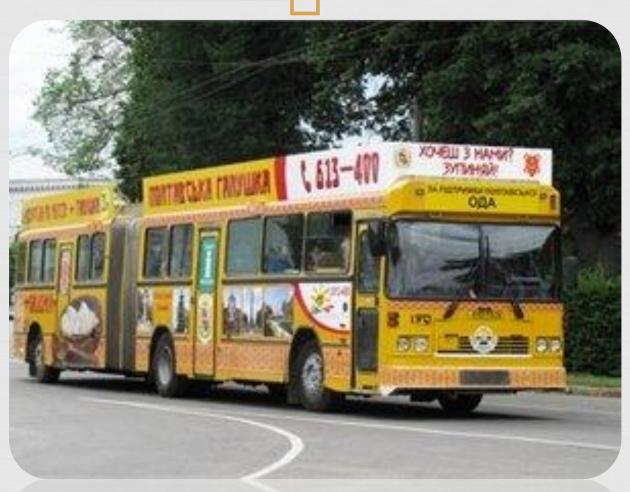

# On the Cathedral area a famous monument is located already to the Poltava dumpling.

And quite recently a new sparkle – excursion bus-restaurant which Poltava loving «galushkobus» name appeared in town. In him it is possible to sweep on a city, listening an enthralling excursion, and the most important, – to taste the real Poltava dumplings!