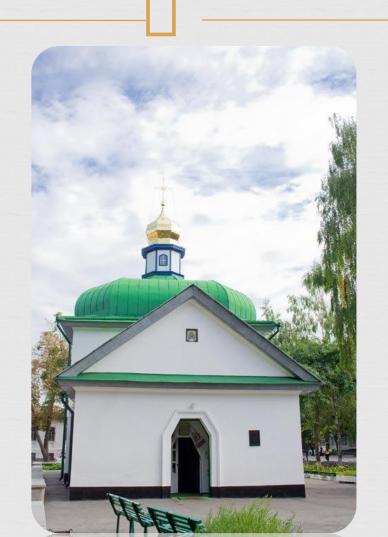

At back of tiny public garden on crossing of streets the Spasskiy temple comes into a notice.