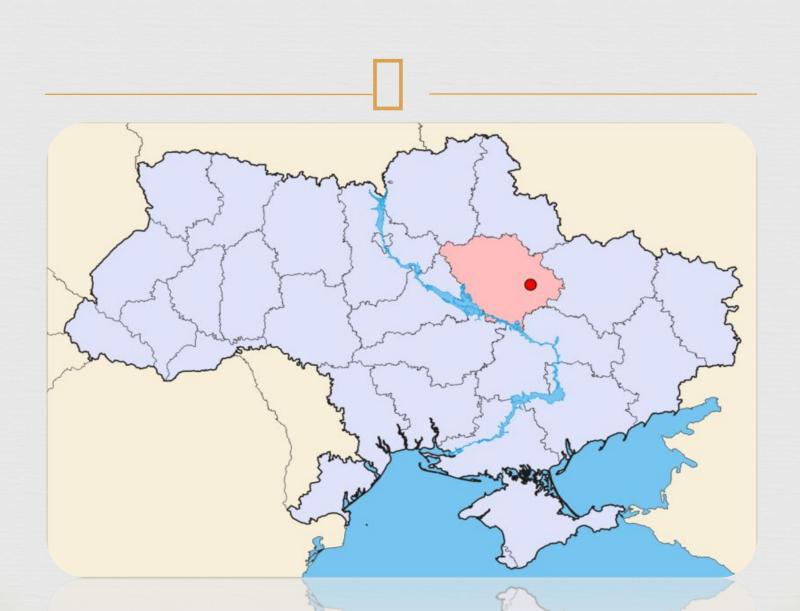

### Poltava

☐ Poltava is an important tourist center in Ukraine, attracting guests historical sights, comfortable streets, picturesque parks and public gardens, unforgettable rest.