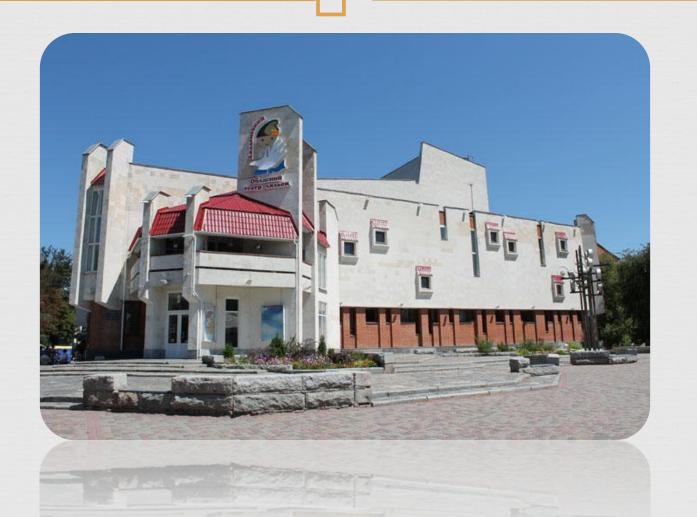

ion begins with the ancient Cathedral area – heart of the Poltava fortress which was a threatening citadel on the riverside Vorskla.



The main decoration of the Cathedral area and all city – it, undoubtedly, the White arbour. It was built in 1909.



# On the Cathedral area a famous monument is located already to the Poltava dumpling.



And quite recently a new sparkle – excursion bus-restaurant which Poltava loving «galushkobus» name appeared in town. In him it is possible to sweep on a city, listening an enthralling excursion, and the most important, – to taste the real Poltava dumplings!



At back of tiny public garden on crossing of streets the Spasskiy temple comes into a notice.



### But all the same the brightest band in Poltava is consider the Round area.



### Puppet-play



### Museum of history of the Poltava battle



## Museum of the Ukrainian ceramics



#### Poltava regional philharmonic

society





# Farmstead-museum of Ivan Kotlyarevskiy



### Thank you for attention!