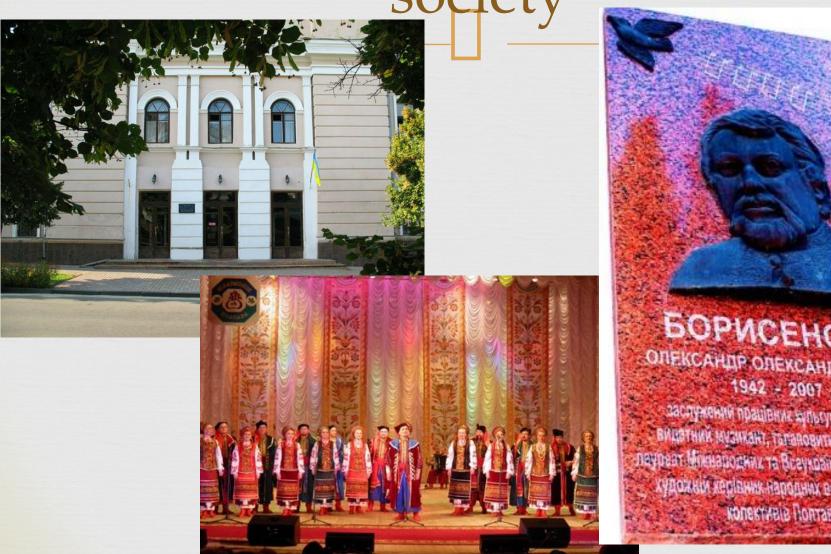

The main decoration of the Cathedral area and all city – it, undoubtedly, the White arbour. It was built in 1909.



# On the Cathedral area a famous monument is located already to the Poltava dumpling.



And quite recently a new sparkle – excursion bus-restaurant which Poltava loving «galushkobus» name appeared in town. In him it is possible to sweep on a city, listening an enthralling excursion, and the most important, – to taste the real Poltava dumplings!



At back of tiny public garden on crossing of streets the Spasskiy temple comes into a notice.



### But all the same the brightest band in Poltava is consider the Round area.



### Puppet-play



### Museum of history of the Poltava battle



## Museum of the Ukrainian ceramics



#### Poltava regional philharmonic

society





# Farmstead-museum of Ivan Kotlyarevskiy



### Thank you for attention!