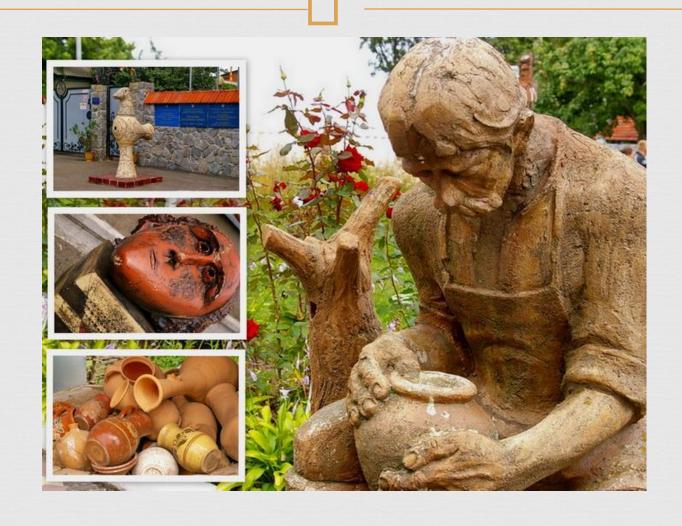

threatening citadel on the riverside Vorskla.



The main decoration of the Cathedral area and all city – it, undoubtedly, the White arbour. It was built in 1909.



# On the Cathedral area a famous monument is located already to the Poltava dumpling.



And quite recently a new sparkle – excursion bus-restaurant which Poltava loving «galushkobus» name appeared in town. In him it is possible to sweep on a city, listening an enthralling excursion, and the most important, – to taste the real Poltava dumplings!



At back of tiny public garden on crossing of streets the Spasskiy temple comes into a notice.



### But all the same the brightest band in Poltava is consider the Round area.



### Puppet-play



### Museum of history of the Poltava battle



## Museum of the Ukrainian ceramics



#### Poltava regional philharmonic

society





# Farmstead-museum of Ivan Kotlyarevskiy



### Thank you for attention!