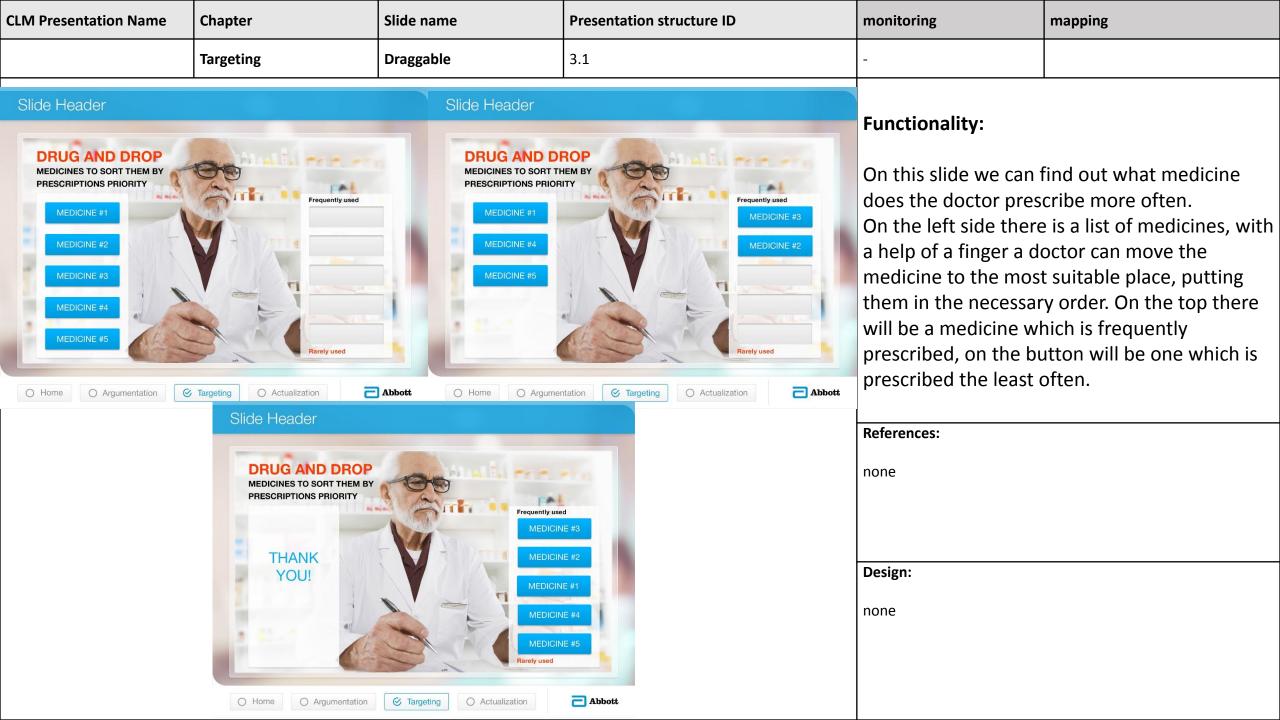

| Design link                 | Dates of deliveries                                               |                                     |
| Android, iOS based on eWizard conversion abilities |                             | Alpha: <date> Beta: <date> Master: &lt;05.06.15&gt;</date></date> |                                     |
|                                                    | e-Wizard production account |                                                                   |                                     |
|                                                    |                             |                                                                   | QQQ<br>Smart Business App           |

## Presentation structure



3.0

## Home







3.1

Transition by swipe