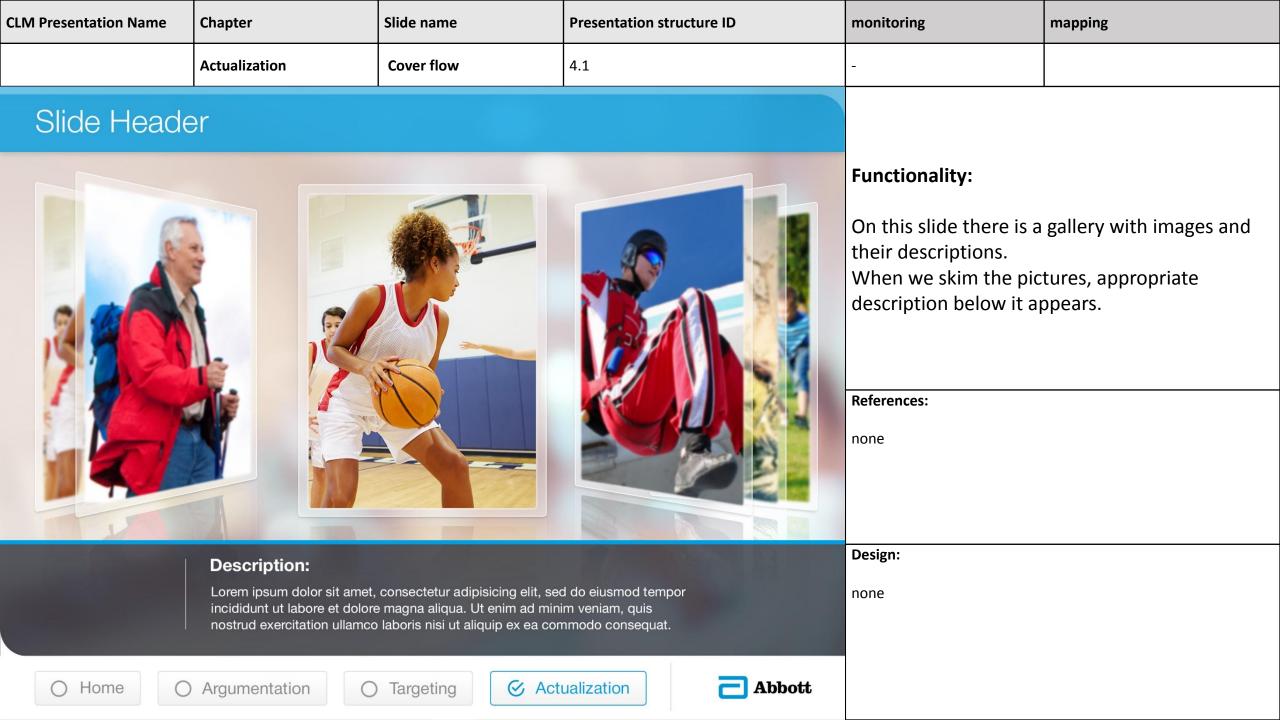

| Design link                 | Dates of deliveries                                               |                                     |
| Android, iOS based on eWizard conversion abilities |                             | Alpha: <date> Beta: <date> Master: &lt;05.06.15&gt;</date></date> |                                     |
|                                                    | e-Wizard production account |                                                                   |                                     |
|                                                    |                             |                                                                   | QQQ<br>Smart Business App           |

## Presentation structure



3.0

## Home







3.1

Transition by swipe