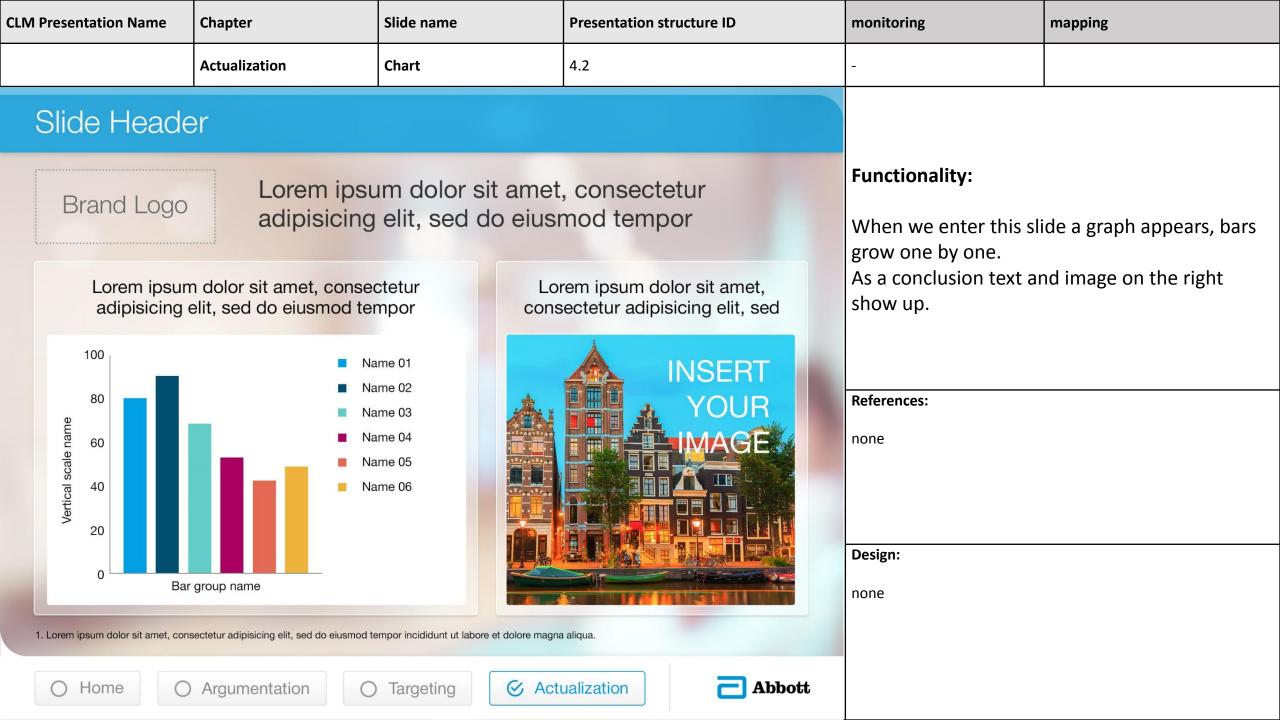

| Design link                 | Dates of deliveries                                               |                                     |
| Android, iOS based on eWizard conversion abilities |                             | Alpha: <date> Beta: <date> Master: &lt;05.06.15&gt;</date></date> |                                     |
|                                                    | e-Wizard production account |                                                                   |                                     |
|                                                    |                             |                                                                   | QQQ<br>Smart Business App           |

## Presentation structure



3.0

## Home







3.1

Transition by swipe