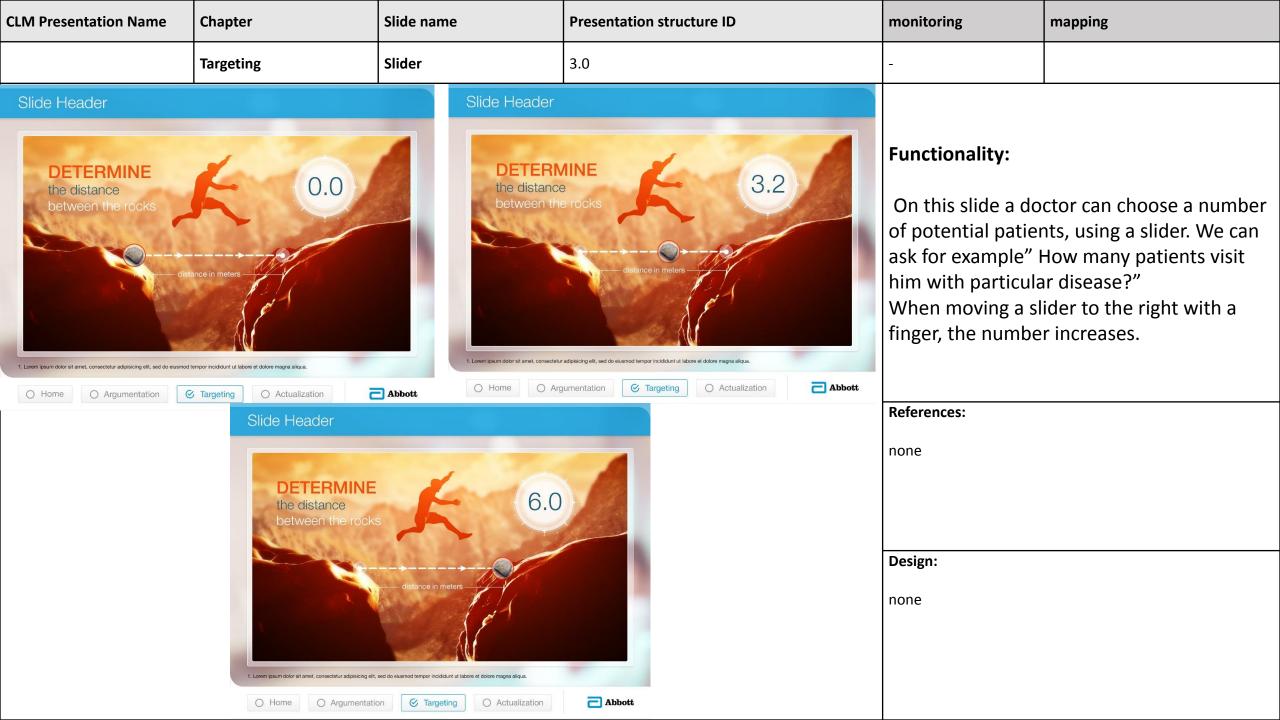

| Design link                 | Dates of deliveries                                               |                                     |
| Android, iOS based on eWizard conversion abilities |                             | Alpha: <date> Beta: <date> Master: &lt;05.06.15&gt;</date></date> |                                     |
|                                                    | e-Wizard production account |                                                                   |                                     |
|                                                    |                             |                                                                   | QQQ<br>Smart Business App           |

## Presentation structure



3.0

## Home







3.1

Transition by swipe