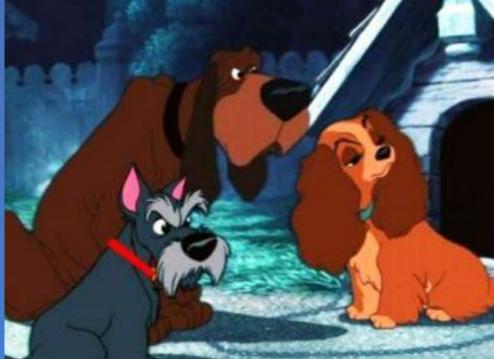

#### 🛨 Cocker Spaniel

🛨 Beagle

3. What are the names of Lady's two
friends and next door neighbors?
Jock and Trusty
Trusty and Rusty
Jock and Tramp

4. What kind of cats come and visit Lady?

Persian
 Tabby
 Siamese