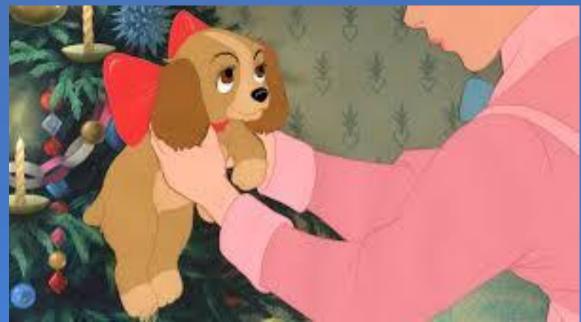

#### Quiz: Lady and the Tramp



#### **1.The film opens on this holiday:**



#### 📩 Christmas

#### **Thanksgiving**





#### 2. What kind of dog is Lady?

#### 🛨 Cocker Spaniel

🛨 Beagle







3. What are the names of Lady's two
friends and next door neighbors?
Jock and Trusty
Trusty and Rusty
Jock and Tramp





4. What kind of cats come and visit Lady?

Persian
 Tabby
 Siamese





5. Where does Tramp take Lady to get her muzzle off? Park Pet Shop Zoo





# 6. What is the name of the aunt who visits the family?







#### 7. What is the name of the restaurant that Lady and Tramp visit?

Tony's
Mario's
Joey's





#### 8.How many puppies do Lady and Tramp have?

★ 3
★ 4
★ 6