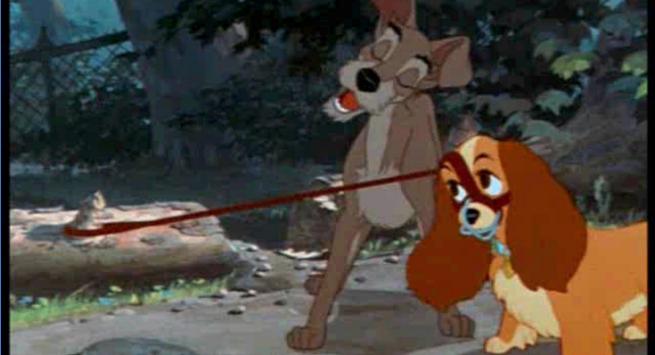

#### Quiz: Lady and the Tramp



#### **1.The film opens on this holiday:**



#### 📩 Christmas

#### **Thanksgiving**





#### 2. What kind of dog is Lady?

#### 🛨 Cocker Spaniel

🛨 Beagle







3. What are the names of Lady's two
friends and next door neighbors?
Jock and Trusty
Trusty and Rusty
Jock and Tramp





4. What kind of cats come and visit Lady?

Persian
 Tabby
 Siamese





5. Where does Tramp take Lady to get her muzzle off? Park Pet Shop Zoo





# 6. What is the name of the aunt who visits the family?







#### 7. What is the name of the restaurant that Lady and Tramp visit?

Tony's
Mario's
Joey's





#### 8.How many puppies do Lady and Tramp have?

★ 3
★ 4
★ 6