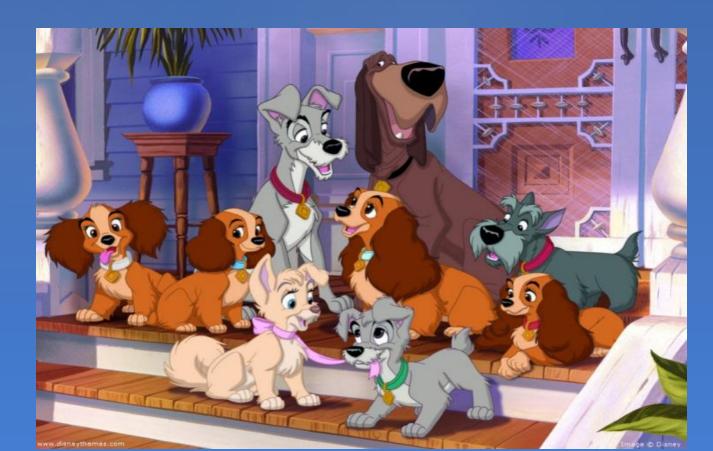

#### Quiz: Lady and the Tramp



#### **1.The film opens on this holiday:**



#### 📩 Christmas

#### **Thanksgiving**





#### 2. What kind of dog is Lady?

#### 🛨 Cocker Spaniel

🛨 Beagle







3. What are the names of Lady's two
friends and next door neighbors?
Jock and Trusty
Trusty and Rusty
Jock and Tramp





4. What kind of cats come and visit Lady?

Persian
 Tabby
 Siamese





5. Where does Tramp take Lady to get her muzzle off? Park Pet Shop Zoo





# 6. What is the name of the aunt who visits the family?







#### 7. What is the name of the restaurant that Lady and Tramp visit?

Tony's
Mario's
Joey's





#### 8.How many puppies do Lady and Tramp have?

★ 3
★ 4
★ 6