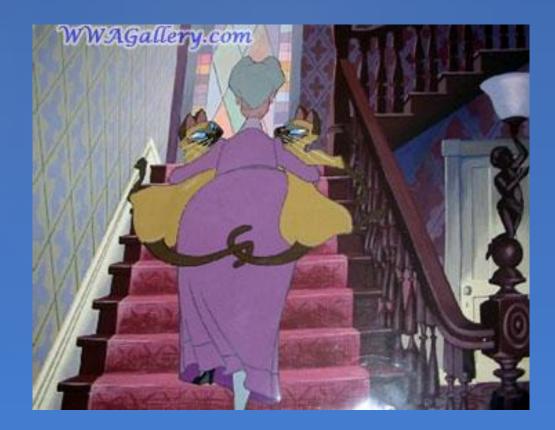

#### Quiz: Lady and the Tramp



#### **1.The film opens on this holiday:**



#### 📩 Christmas

#### **Thanksgiving**





#### 2. What kind of dog is Lady?

#### 🛨 Cocker Spaniel

🛨 Beagle







3. What are the names of Lady's two
friends and next door neighbors?
Jock and Trusty
Trusty and Rusty
Jock and Tramp





4. What kind of cats come and visit Lady?

Persian
 Tabby
 Siamese





5. Where does Tramp take Lady to get her muzzle off? Park Pet Shop Zoo





# 6. What is the name of the aunt who visits the family?







#### 7. What is the name of the restaurant that Lady and Tramp visit?

Tony's
Mario's
Joey's





#### 8.How many puppies do Lady and Tramp have?

★ 3
★ 4
★ 6