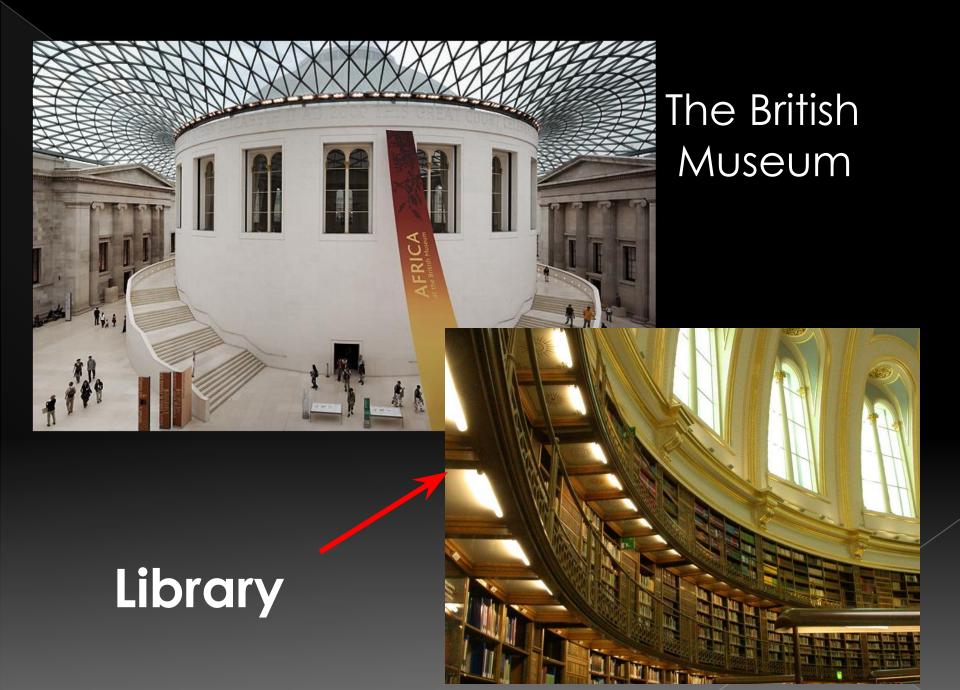

## River Thames



















## The Stock Exchange



**Bank of London** 



**Tower of London** 



### The Crown Jewels





arms and armour





#### The Beefeaters

Acrea may be at Le spring proven made Veriche Table Minam standages from the standard Las sacring proving bean frequency for examining the sacring proving plant.

#### The Ravens

# Est. Paul s Cathedral







# Palace of Westminster

# London eye







## Big Ben

The Houses of Parliament

## **Buckingham Palace**

<u>Queen</u>









# The West End



## Trafalgar Square



Lord
Nelson's
statue



the National Gallery





The East End

Working class people



## Please name this place!



## Big Ben



# Buckingham Palace



the British Museum

## the House of Parliament



# the Tower of London





The Queen of Britain

Elizabeth II

#### RIGHT OR WRONG

1. London is one of the largest cities in the world.

Right Wrong

2. Buckingham Palace is the official London residence of the British monarch.

Right Wrong

3. Big Ben is the largest clock tower in the world.

Right Wrong

4. Without eagles the Tower of London will fall.

<u>Right</u> <u>Wrong</u>

- -What river is London situated?
- -What parts does the UK consist of?
- What was the name of a magic school in which Harry Potter studied?
- What English poet and writer composed beautiful poems called sonnets?

# Do you know these famous people?