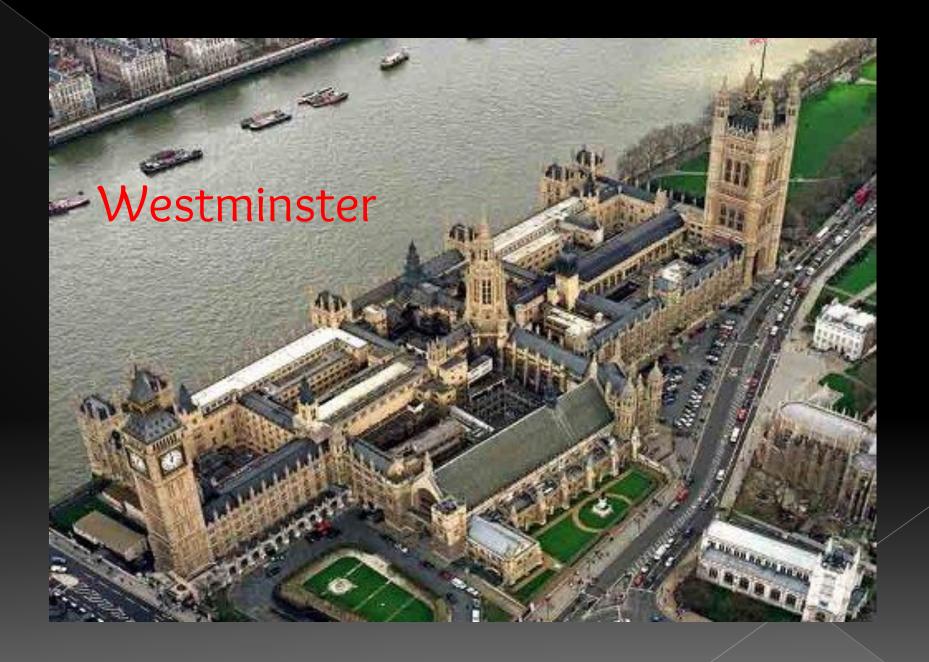

## River Thames



















## The Stock Exchange



**Bank of London** 



**Tower of London** 



### The Crown Jewels





arms and armour





#### The Beefeaters

Acrea may be at Le spring proven made Veriche Table Minam standages from the standard Las sacring proving bean frequency for examining the sacring proving plant.

#### The Ravens

# Est. Paul s Cathedral







# Palace of Westminster

# London eye







## Big Ben

The Houses of Parliament

## **Buckingham Palace**

<u>Queen</u>









# The West End



## Trafalgar Square



Lord
Nelson's
statue



the National Gallery





The East End

Working class people



## Please name this place!



## Big Ben



# Buckingham Palace



the British Museum

## the House of Parliament



# the Tower of London





The Queen of Britain

Elizabeth II

#### RIGHT OR WRONG

1. London is one of the largest cities in the world.

Right Wrong

2. Buckingham Palace is the official London residence of the British monarch.

Right Wrong

3. Big Ben is the largest clock tower in the world.

Right Wrong

4. Without eagles the Tower of London will fall.

<u>Right</u> <u>Wrong</u>

- -What river is London situated?