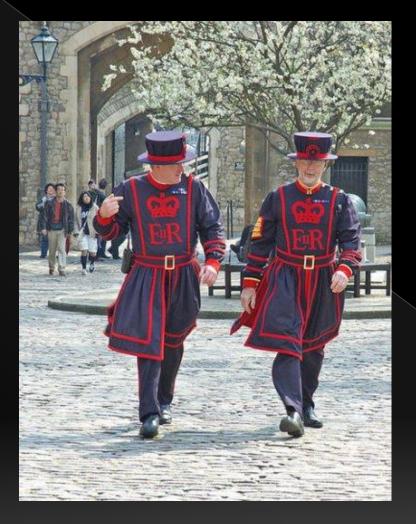

#### The Beefeaters

Acrea may be at Le spring proven made Veriche Table Minam standages from the standard Las sacring proving bean frequency for examining the sacring proving plant.