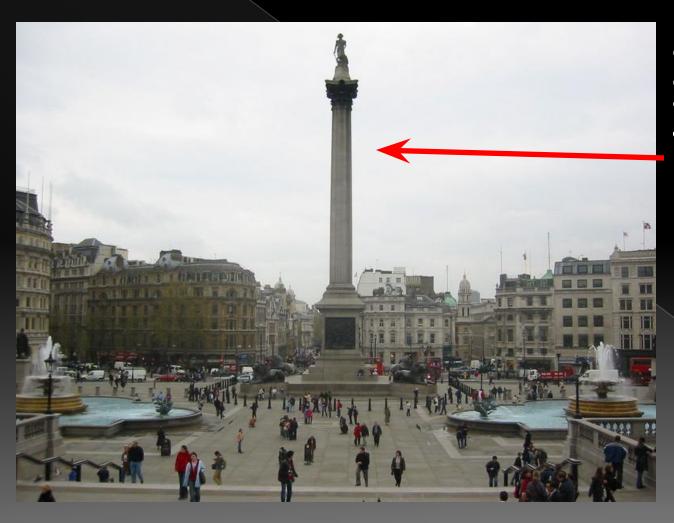

## Trafalgar Square

Lord
Nelson's
statue

the National Gallery

The East End

Working class people