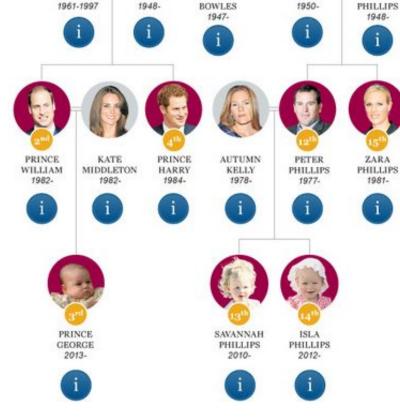

Name the family relationships in the Royal Family.

CAMILLA

PARKER

PRINCESS

ANNE

QUEEN ELIZABETH II 1926-

CAPTAIN

MARK

## Royal Family Tree Read HELP first and complete the exercise

| h and w Elizabeth and Prince Phillip's                                                                                     |            |
|----------------------------------------------------------------------------------------------------------------------------|------------|
| 9.00 11                                                                                                                    | ·          |
| 2. Prince Philip and Queen Elizabeth have four 10. Prince Edward is Prince Harry's                                         | ·          |
| One and three 11. Prince William, Princess Eugenie and Lady                                                                | Louise are |
| ·                                                                                                                          |            |
| 3. Queen Elizabeth is Prince Charles' 12. James and Lady Louise are                                                        | ·          |
| 4. Prince Philip is Princess Anne's                                                                                        |            |
| 5. Prince Charles and Price Edward are mother + father = parents daughter + son = children                                 |            |
| 6. Prince Andrew and Princess Anne are Brother + sister = siblings grandmother + grandfather = grandparents                |            |
| and, they are great-grandmother + great-grandfather = great - grand granddaughter + grandson = grandchildren               | parents    |
| 7. Queen Elizabeth is Prince William and Prince Harry's <b>great-granddaughter + great-grandson = great-grandch</b>        | ildren     |
| My father's brother is my uncle.  8. Prince Philip is Princess Beatrice and Princess Eugenie  My uncle's son is my cousin. |            |