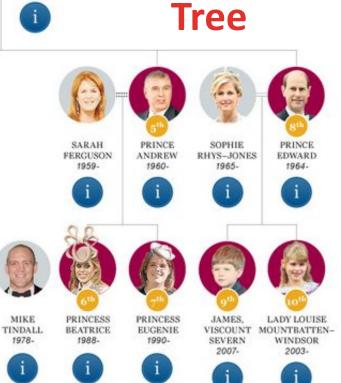

## Royal Family Tree Read HELP first and complete the exercise

| h and w Elizabeth and Prince Phillip's                                                                                     |            |
|----------------------------------------------------------------------------------------------------------------------------|------------|
| 9.00 11                                                                                                                    | ·          |
| 2. Prince Philip and Queen Elizabeth have four 10. Prince Edward is Prince Harry's                                         | ·          |
| One and three 11. Prince William, Princess Eugenie and Lady                                                                | Louise are |
| ·                                                                                                                          |            |
| 3. Queen Elizabeth is Prince Charles' 12. James and Lady Louise are                                                        | ·          |
| 4. Prince Philip is Princess Anne's                                                                                        |            |
| 5. Prince Charles and Price Edward are mother + father = parents daughter + son = children                                 |            |
| 6. Prince Andrew and Princess Anne are Brother + sister = siblings grandmother + grandfather = grandparents                |            |
| and, they are great-grandmother + great-grandfather = great - grand granddaughter + grandson = grandchildren               | parents    |
| 7. Queen Elizabeth is Prince William and Prince Harry's <b>great-granddaughter + great-grandson = great-grandch</b>        | ildren     |
| My father's brother is my uncle.  8. Prince Philip is Princess Beatrice and Princess Eugenie  My uncle's son is my cousin. |            |