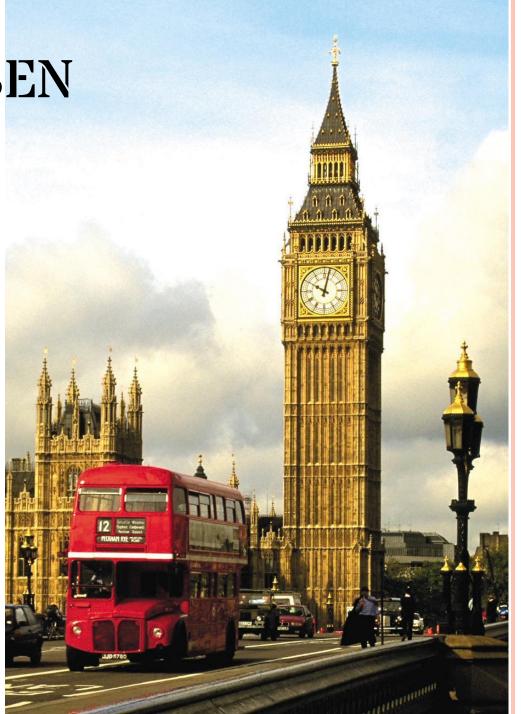

## **BIG BEN**

Big Ben isn't the clock on the tower, but just the bell inside it. People all over the world can hear its sound on the radio and TV programmes. It's always right, never too fast or too slow.