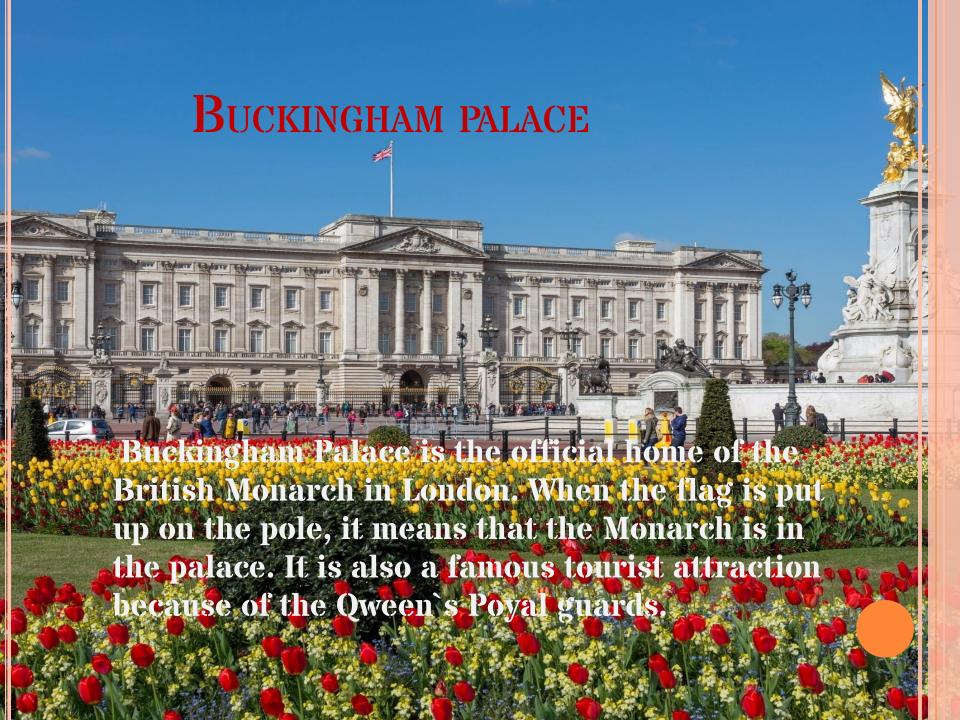

Every morning at half past eleven people all over the world come to see the changing of the guards: the captain of the Old Guard gives the Keys of Buckingham Palace to the captain of the New Guard.