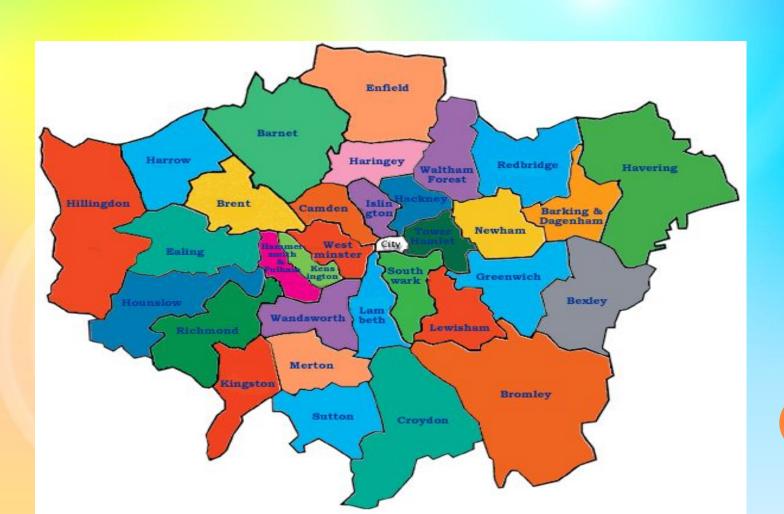

#### DISTRICTS

Since 1965 London has been divided into 32 districts in addition to the ancient City of London.