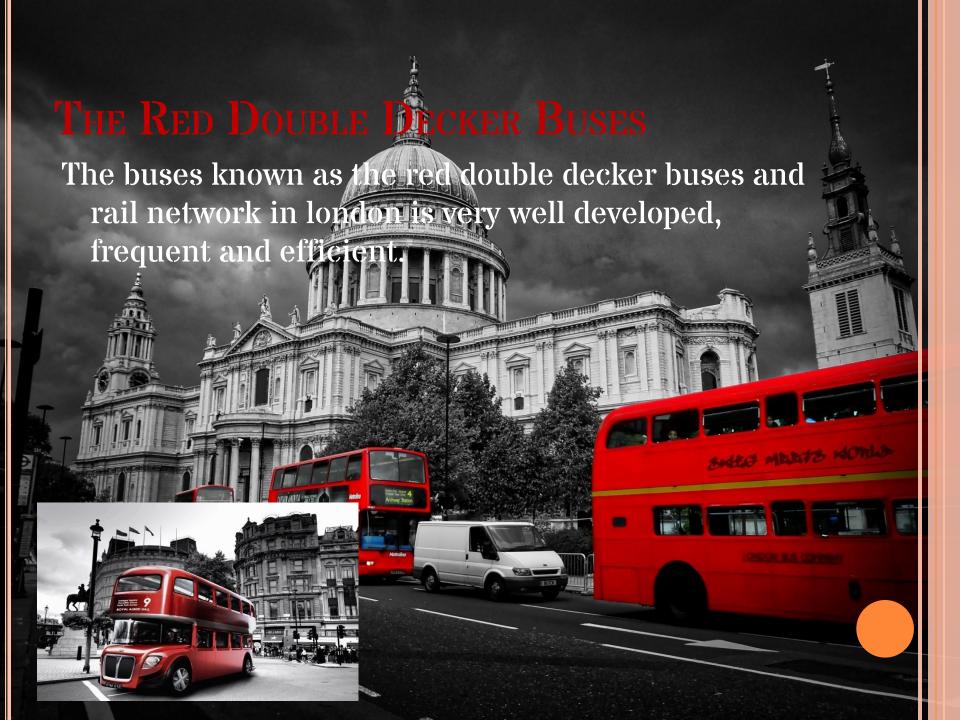

Every morning at half past eleven people all over the world come to see the changing of the guards: the captain of the Old Guard gives the Keys of Buckingham Palace to the captain of the New Guard.