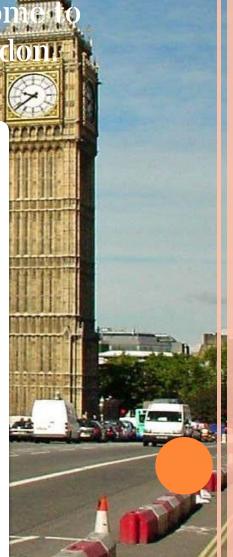

## **BIG BEN**

Big Ben isn't the clock on the tower, but just the bell inside it. People all over the world can hear its sound on the radio and TV programmes. It's always right, never too fast or too slow.