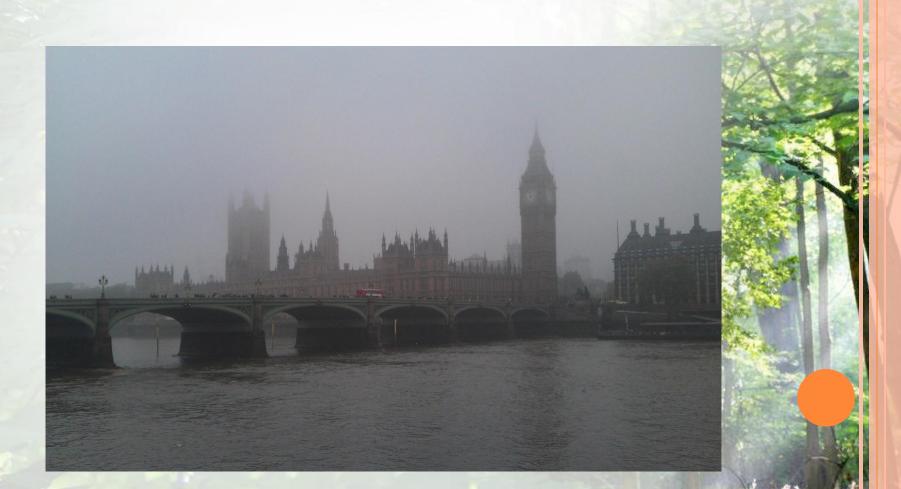

## **CLIMATE**

London has a temperate marine climate like much of the Bitish Isles, so the city rarely sees extremely high or low temperatures.