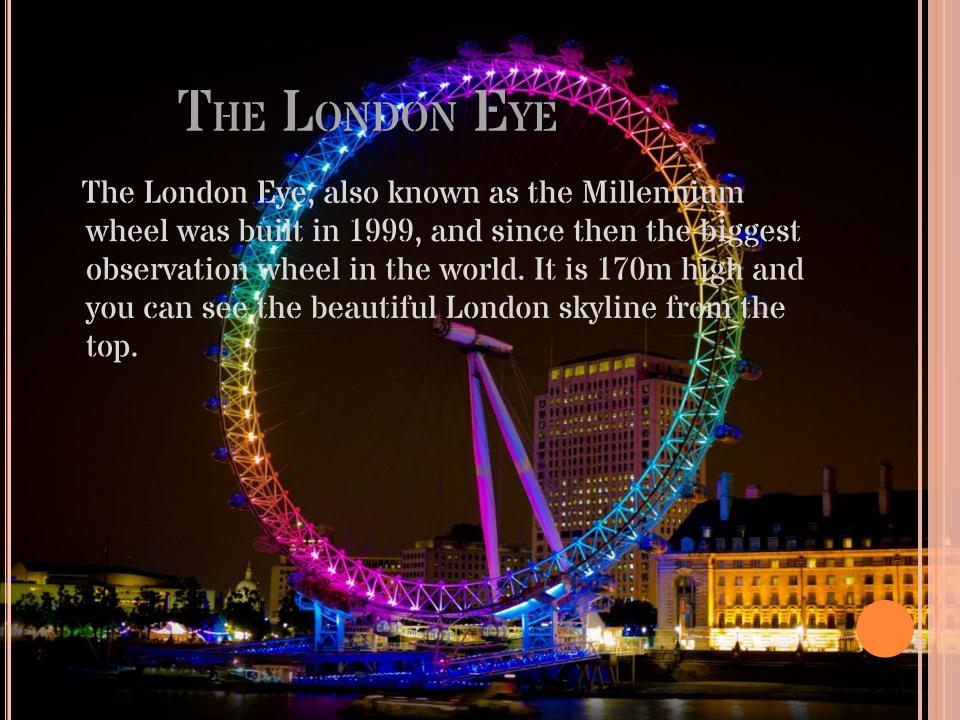

n divided into 32 districts in addition to the ancient City of London.



## **CLIMATE**

London has a temperate marine climate like much of the Bitish Isles, so the city rarely sees extremely high or low temperatures.



# **ECONOMY**

THE CITY OF LONDON is the world's largest financial center alongside new york. It is hone to the london stock exchange and lloyds of london.





## **BIG BEN**

Big Ben isn't the clock on the tower, but just the bell inside it. People all over the world can hear its sound on the radio and TV programmes. It's always right, never too fast or too slow.









Every morning at half past eleven people all over the world come to see the changing of the guards: the captain of the Old Guard gives the Keys of Buckingham Palace to the captain of the New Guard.