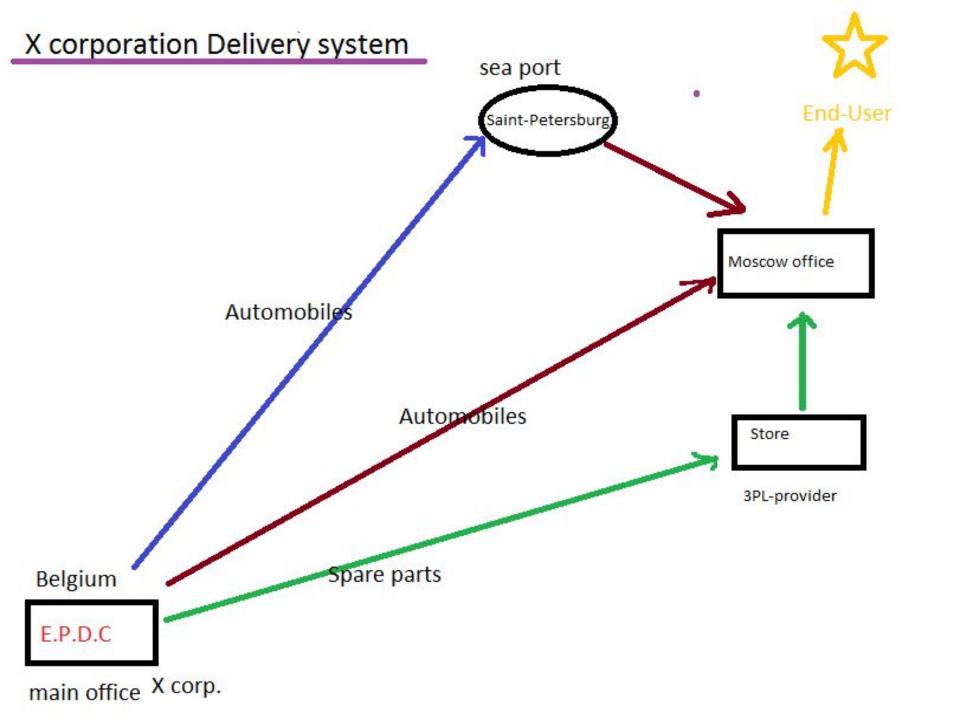

## The company, I have work to

I want to tell you about Xcorporation. This company specialized in transporting, supplying spare parts and automobiles. Xcorp. Has many offices in different countries but the main office situated in Belgium. It is E.P.D.C. (European Part Delivery Center). The main factory of Xcorp. Situated in Belgium too. Xcorp. Has a partnier company Ycorp. Ycorp. Engage in uploading and offloading cargo and lifting equipment.

Now I represent you how Xcorp. Supplies products to Russia. Reade-for-sale products Xcorp. Shipping by sea to Saint-Petersburg then carry by special trucks to Moscow office. But besides that they often do this by trucks only, using alternative way. (from Belgium to Moscow) And this ways are usefull only for automobiles. So spare parts Xcrp. Transfer by train to 3PL-provider in Moscow. When it is needed Xcorp. Request 3PL-provider for preparing products for client (end-user).