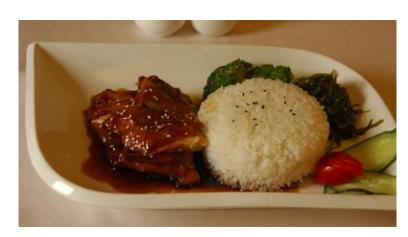

#### In the hotel the most popular European dish is pasta with sea food.

The most popular Chinese dish is fried rice with vegetables.