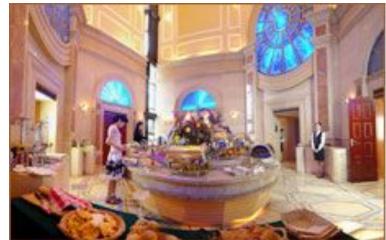

Various kinds of service facilities are available in the hotel, such as Chinese and Western-style restaurants, gymnasium, hairdressing, conference room, business center.

Restaurant and bar located on the third floor, the European-style coffee shop opens full day.

Them serve buffet breakfast from 6:30 to 10:00. From 11:00 to 23:00, all kinds of business set meal, snacks and pizzas are served. From 10:00 to 23:00, varieties of wine and soft drinks are served.

One of the extra services in "LDF ALL SUITES HOTEL" is <u>room service</u>. This service is especially demanded in the evening, but available 24 hours.