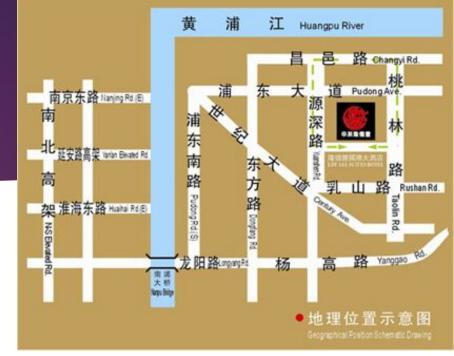

## **Description of the hotel**

Conveniently located at the crossing of Yuanshen Road and Pudong Avenue (Lujiazui Financial and Trade Center of Pudong New District), LDF All Suites Hotel is only a 40-minute driving distance away from Pudong International Airport and 10 minutes away from both Shanghai New International Expo Center and Shanghai International Convention Center.