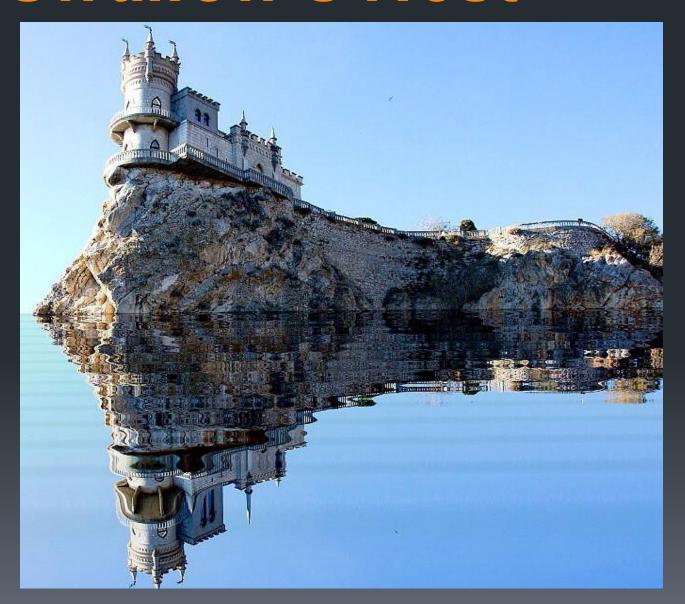

## By car:

Many people prefer travelling by car.

It was built betwee 1911 and 1912, on top of the 40-metre high.

The building is compact in size, measuring only 20m long by 10m wide.

Its original design envisioned a foyer, guest room, stairway to the tower and two bedrooms.

An observation deck rings the building, providing a view of the sea and Yalta's distant shoreline.