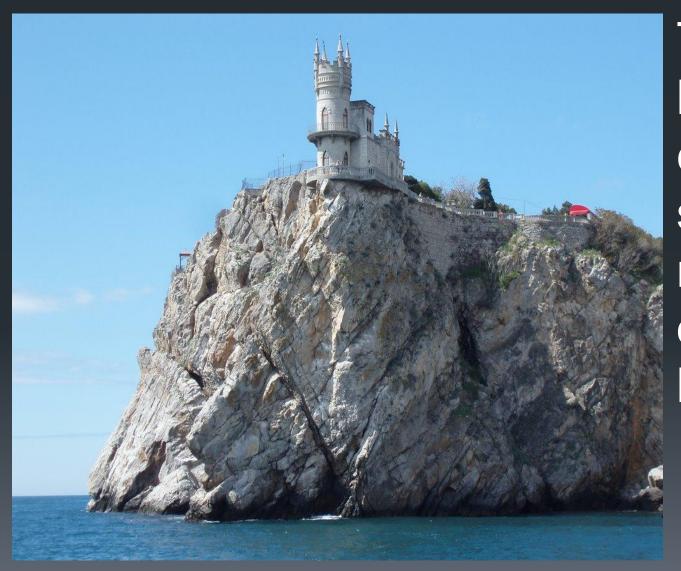

## By car:

Many people prefer travelling by car.

It was built betwee 1911 and 1912, on top of the 40-metre high.

The building is compact in size, measuring only 20m long by 10m wide.

Its original design envisioned a foyer, guest room, stairway to the tower and two bedrooms.

An observation deck rings the building, providing a view of the sea and Yalta's distant shoreline.