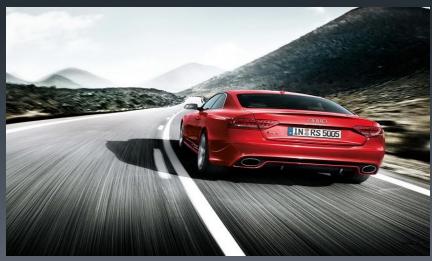

## By car:

Many people prefer travelling by car.

It was built betwee 1911 and 1912, on top of the 40-metre high.

The building is compact in size, measuring only 20m long by 10m wide.

Its original design envisioned a foyer, guest room, stairway to the tower and two bedrooms.