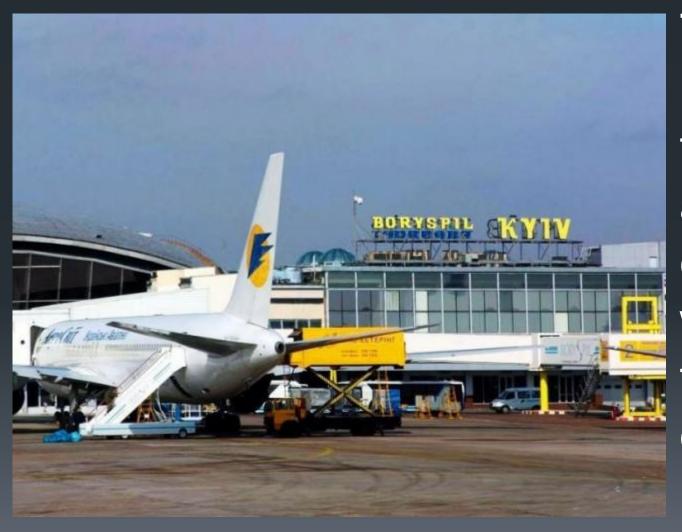

## By plane:

Travelling by plane is the fastest and most convenient way but it it the most expensive.