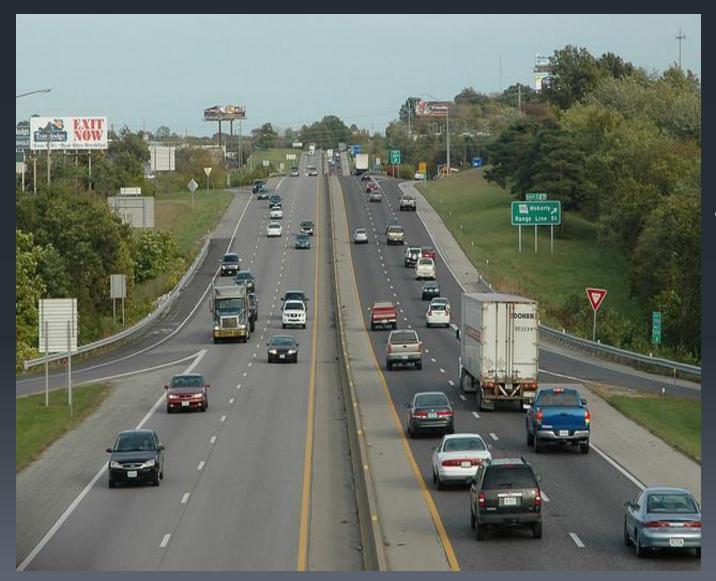

## By car:

Many people prefer travelling by car.

It was built betwee 1911 and 1912, on top of the 40-metre high.

The building is compact in size, measuring only 20m long by 10m wide.

Its original design envisioned a foyer, guest room, stairway to the tower and two bedrooms.