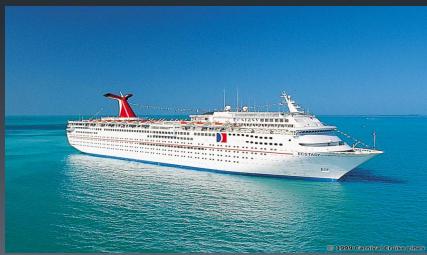

# Travelling

Travelling is necessary to us all.

## Means of travel:









## By plane:



Travelling by plane is the fastest and most convenient way but it it the most expensive.

## By train:



With train you have speed, comfort and pleasure combined.

## By ship:



Travelling by sea is popular mostly for pleasure trips.

## By car:



Many people prefer travelling by car.





It was built betwee 1911 and 1912, on top of the 40-metre high.



The building is compact in size, measuring only 20m long by 10m wide.



Its original design envisioned a foyer, guest room, stairway to the tower and two bedrooms.



An observation deck rings the building, providing a view of the sea and Yalta's distant shoreline.