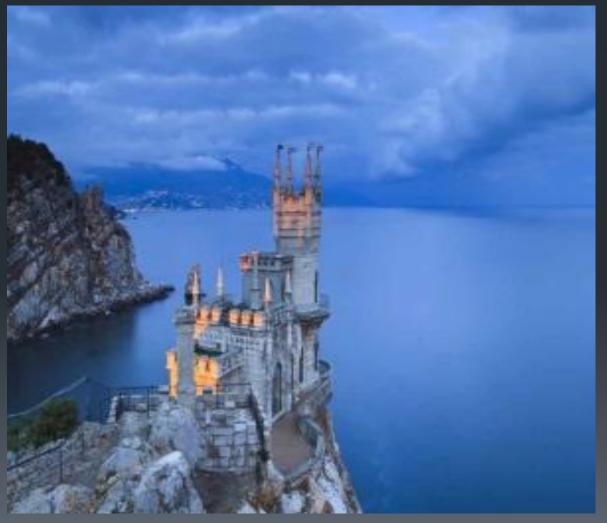

## By car:

Many people prefer travelling by car.

It was built betwee 1911 and 1912, on top of the 40-metre high.

The building is compact in size, measuring only 20m long by 10m wide.

Its original design envisioned a foyer, guest room, stairway to the tower and two bedrooms.

An observation deck rings the building, providing a view of the sea and Yalta's distant shoreline.