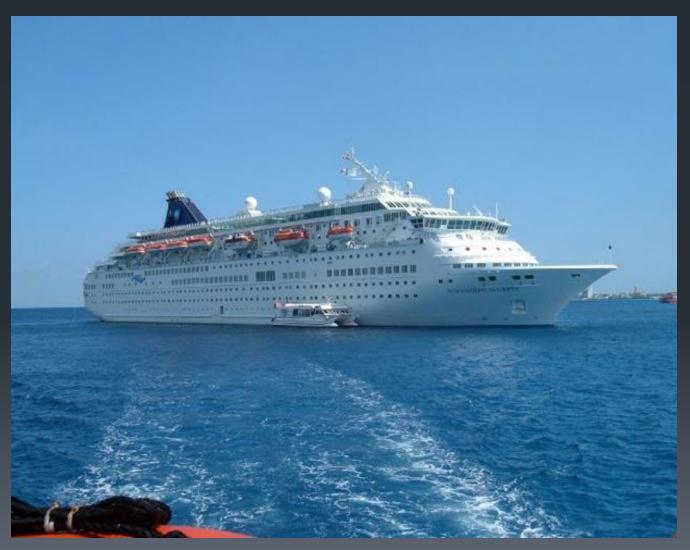

# Travelling

Travelling is necessary to us all.

## Means of travel:









## By plane:



Travelling by plane is the fastest and most convenient way but it it the most expensive.

## By train:



With train you have speed, comfort and pleasure combined.

## By ship:



Travelling by sea is popular mostly for pleasure trips.

## By car:



Many people prefer travelling by car.





It was built betwee 1911 and 1912, on top of the 40-metre high.



The building is compact in size, measuring only 20m long by 10m wide.



Its original design envisioned a foyer, guest room, stairway to the tower and two bedrooms.



An observation deck rings the building, providing a view of the sea and Yalta's distant shoreline.