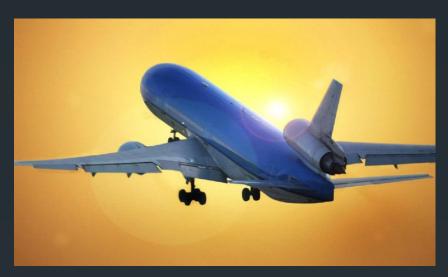

## By plane:

Travelling by plane is the fastest and most convenient way but it it the most expensive.