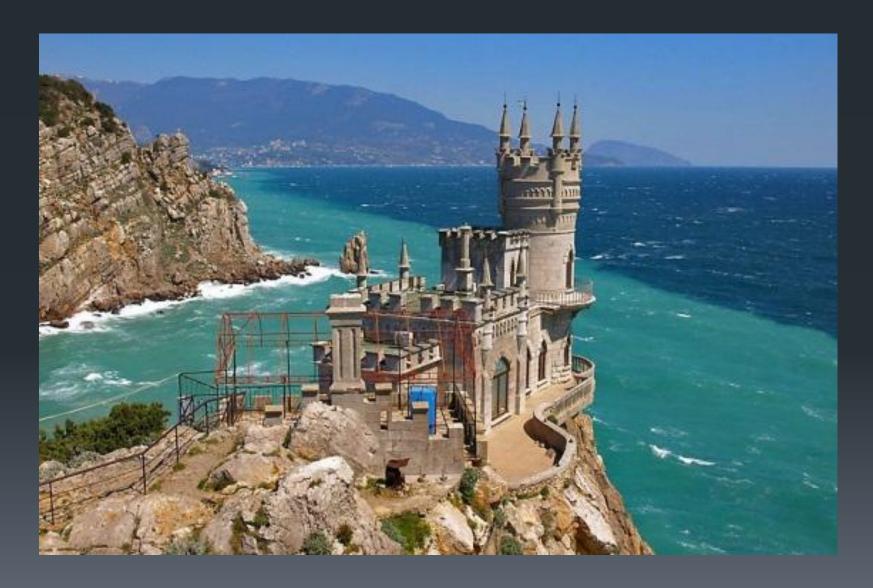

## By car:

Many people prefer travelling by car.

It was built betwee 1911 and 1912, on top of the 40-metre high.

The building is compact in size, measuring only 20m long by 10m wide.

Its original design envisioned a foyer, guest room, stairway to the tower and two bedrooms.

An observation deck rings the building, providing a view of the sea and Yalta's distant shoreline.