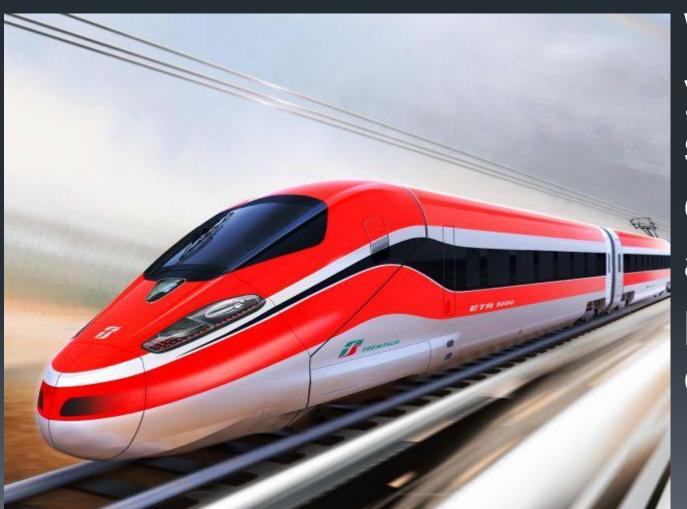

# Travelling

Travelling is necessary to us all.

## Means of travel:









## By plane:



Travelling by plane is the fastest and most convenient way but it it the most expensive.

## By train:



With train you have speed, comfort and pleasure combined.

## By ship:



Travelling by sea is popular mostly for pleasure trips.

## By car:



Many people prefer travelling by car.





It was built betwee 1911 and 1912, on top of the 40-metre high.



The building is compact in size, measuring only 20m long by 10m wide.



Its original design envisioned a foyer, guest room, stairway to the tower and two bedrooms.



An observation deck rings the building, providing a view of the sea and Yalta's distant shoreline.