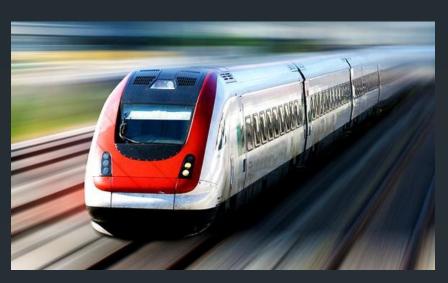

# Travelling

Travelling is necessary to us all.

## Means of travel:









## By plane:



Travelling by plane is the fastest and most convenient way but it it the most expensive.

## By train:



With train you have speed, comfort and pleasure combined.

## By ship:



Travelling by sea is popular mostly for pleasure trips.

## By car:



Many people prefer travelling by car.





It was built betwee 1911 and 1912, on top of the 40-metre high.



The building is compact in size, measuring only 20m long by 10m wide.



Its original design envisioned a foyer, guest room, stairway to the tower and two bedrooms.



An observation deck rings the building, providing a view of the sea and Yalta's distant shoreline.