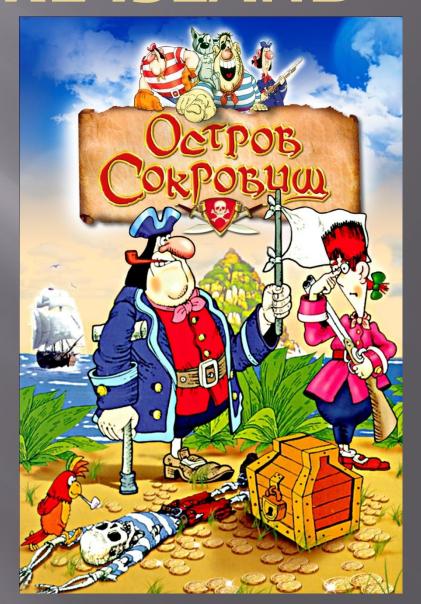

## TREASURE ISLAND

Cartoon of the same name on the book is written by Scottish writer Robert Stevenson

It all starts with the Admiral Benbow Hotel. Somebody knocked the door. It was Billy Bones.