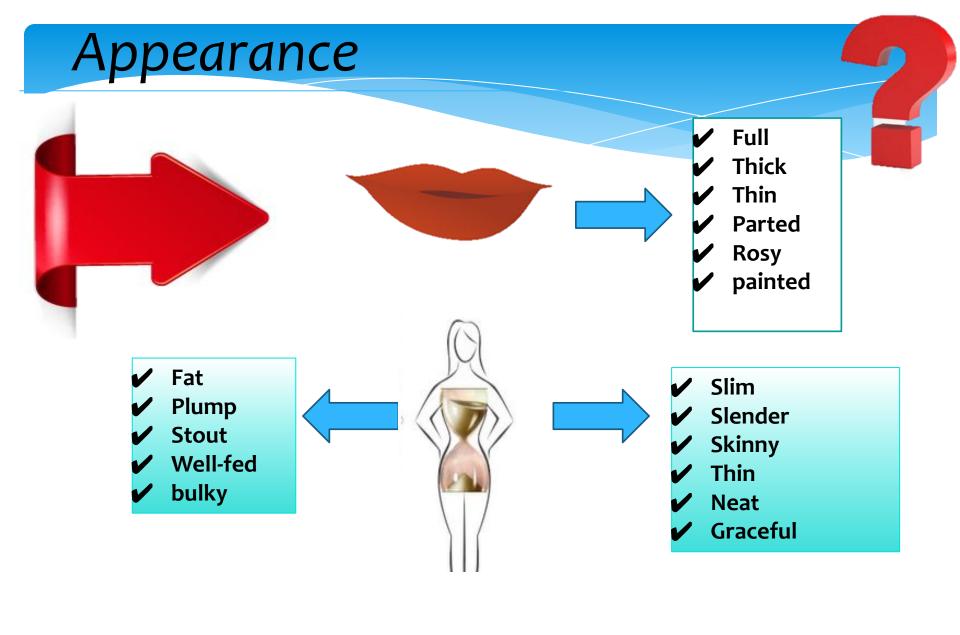

# Description of people

Hair

**Face** 

Complexion

Eyes

Mouth and lips

**Figure** 

Other details