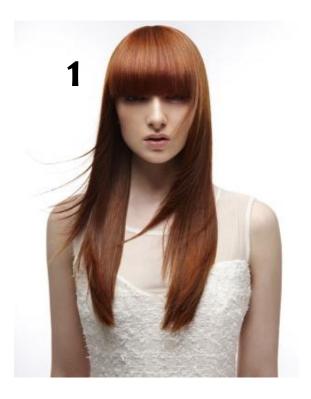

# People: their character and appearance

- Straight
- Curly
- ✓ Wavy
- Abundan
  - t
- ✓ Thick
- ✓ Long
- Smooth
- Silky
- ✓ Short
- ✓ Long
- Straight
- ✓ Turned-up
- Pointed

- Dark
- ✓ Fair
- ✓ Golden
- ✓ Red
- Reddish
- Grizzled
- Braids/plaits

- Aquiline
- ✓ Snub
- ✓ Fleshy

- ✓ Warm
- Steel-grey
- Close-set
- Cross-eyed

- ✓ Blue (blue-eyed)
- ✓ Brown
- ✓ Grey
- Dark