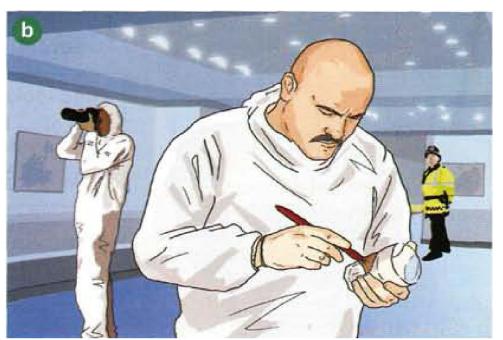

# Describe a suspect to the police

Describe a suspect to the police

■ What has happened?

Why is the policeman running to the building?

- What are the people in the picture doing?
- What is the man with the moustache looking for?