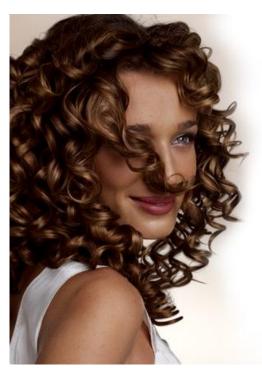

# People: their character and appearance

- Straight
- Curly
- ✓ Wavy
- Abundan
  - t
- ✓ Thick
- ✓ Long
- Smooth
- Silky
- ✓ Short
- ✓ Long
- Straight
- ✓ Turned-up
- Pointed

- Dark
- ✓ Fair
- ✓ Golden
- ✓ Red
- Reddish
- Grizzled
- Braids/plaits

- Aquiline
- ✓ Snub
- ✓ Fleshy

- ✓ Warm
- Steel-grey
- Close-set
- Cross-eyed

- ✓ Blue (blue-eyed)
- ✓ Brown
- ✓ Grey
- Dark