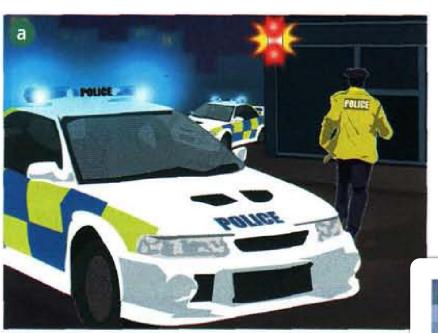

# Describe a suspect to the police

Describe a suspect to the police

■ What has happened?

Why is the policeman running to the building?

- What are the people in the picture doing?
- What is the man with the moustache looking for?