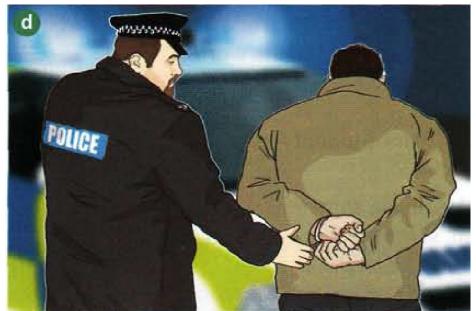

# Describe a suspect to the police

Describe a suspect to the police

■ What has happened?

Why is the policeman running to the building?

- What are the people in the picture doing?
- What is the man with the moustache looking for?

# Describe a suspect to the police

Why is the policeman talking to the young woman?

What do you think she is telling him?

Who is the man with the policeman?

☐ What did the policeman do?