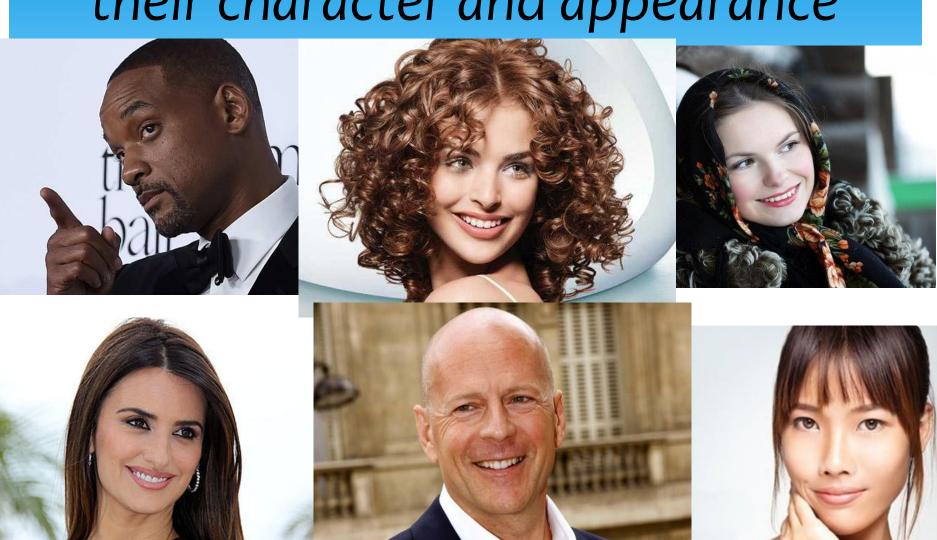

# People: their character and appearance

- Straight
- Curly
- ✓ Wavy
- Abundan
  - t
- ✓ Thick
- ✓ Long
- Smooth
- Silky
- ✓ Short
- ✓ Long
- Straight
- ✓ Turned-up
- Pointed

- Dark
- ✓ Fair
- ✓ Golden
- ✓ Red
- Reddish
- Grizzled
- Braids/plaits