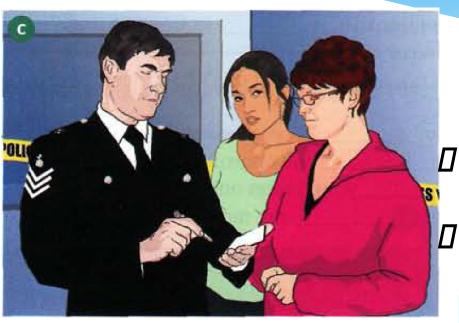

# Describe a suspect to the police

Why is the policeman talking to the young woman?

What do you think she is telling him?

Who is the man with the policeman?

☐ What did the policeman do?