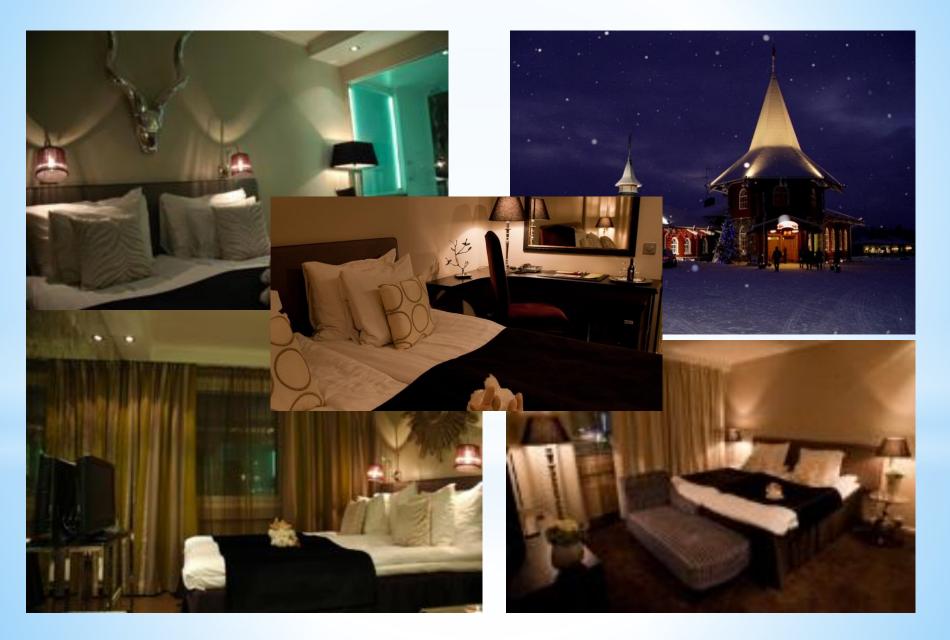

#### Welcome to tourist agency «Annalife»

# To travel in fairy tale

## Lapland







-7 days -Meal 2 times for day -Hotel 4\* -Air tickets 100\$ (separate payment)

1,2,3 and 4 place in the room + living room with fireplace



+ free rental sleigh

Special offer



If you are travelling with child under 12 years, your child receives a free ticket to the residence of Santa. You buy ticket for 5\$

# \*Deluxe package:

- -10 days
- -All- inclusive
- -Accommodation 5\*+
- -All meals and drinks (from a set menu)
- -A detailed itinerary

#### **Comfort hotels**



#### **Delicious food**



### Huge water-park



## \*AND...

- •The best vine
- •Skiing trips
- •Snowboard
- •Meeting with Santa
- Informative excursions
- •Walk on sleigh with reindeer
- •Visit to arctic zoo
- Participation in Christmas tale