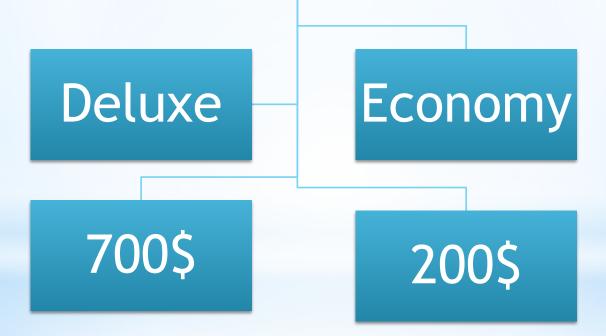

## Lapland

-7 days -Meal 2 times for day -Hotel 4\* -Air tickets 100\$ (separate payment)

1,2,3 and 4 place in the room + living room with fireplace

+ free rental sleigh

Special offer

If you are travelling with child under 12 years, your child receives a free ticket to the residence of Santa. You buy ticket for 5\$

# \*Deluxe package:

- -10 days
- -All- inclusive
- -Accommodation 5\*+
- -All meals and drinks (from a set menu)
- -A detailed itinerary