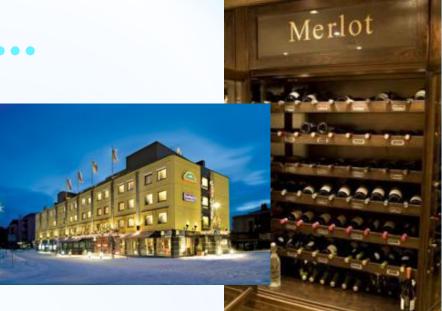

ourist agency «Annalife»

# To travel in fairy tale

## Lapland







-7 days -Meal 2 times for day -Hotel 4\* -Air tickets 100\$ (separate payment)

1,2,3 and 4 place in the room + living room with fireplace



+ free rental sleigh

Special offer



If you are travelling with child under 12 years, your child receives a free ticket to the residence of Santa. You buy ticket for 5\$

# \*Deluxe package:

- -10 days
- -All- inclusive
- -Accommodation 5\*+
- -All meals and drinks (from a set menu)
- -A detailed itinerary

#### **Comfort hotels**



#### **Delicious food**



### Huge water-park



## \*AND...

- •The best vine
- •Skiing trips
- •Snowboard
- •Meeting with Santa
- Informative excursions
- •Walk on sleigh with reindeer
- •Visit to arctic zoo
- Participation in Christmas tale