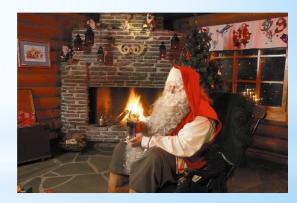

## Lapland

-7 days -Meal 2 times for day -Hotel 4\* -Air tickets 100\$ (separate payment)

1,2,3 and 4 place in the room + living room with fireplace

+ free rental sleigh

Special offer

If you are travelling with child under 12 years, your child receives a free ticket to the residence of Santa. You buy ticket for 5\$