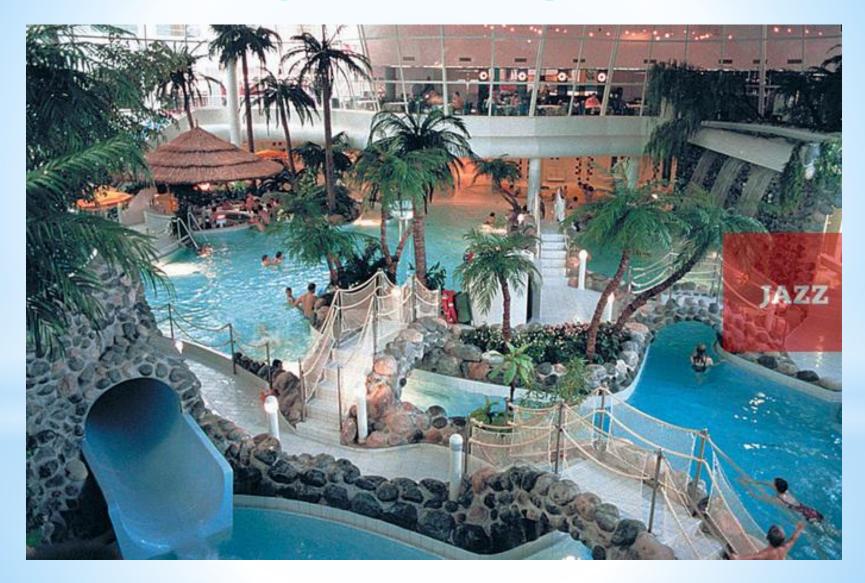

#### Welcome to tourist agency «Annalife»

# To travel in fairy tale

## Lapland







-7 days -Meal 2 times for day -Hotel 4\* -Air tickets 100\$ (separate payment)

1,2,3 and 4 place in the room + living room with fireplace



+ free rental sleigh

Special offer



If you are travelling with child under 12 years, your child receives a free ticket to the residence of Santa. You buy ticket for 5\$

# \*Deluxe package:

- -10 days
- -All- inclusive
- -Accommodation 5\*+
- -All meals and drinks (from a set menu)
- -A detailed itinerary

#### **Comfort hotels**



#### **Delicious food**



### Huge water-park



## \*AND...

- •The best vine
- •Skiing trips
- •Snowboard
- •Meeting with Santa
- Informative excursions
- •Walk on sleigh with reindeer
- •Visit to arctic zoo
- Participation in Christmas tale