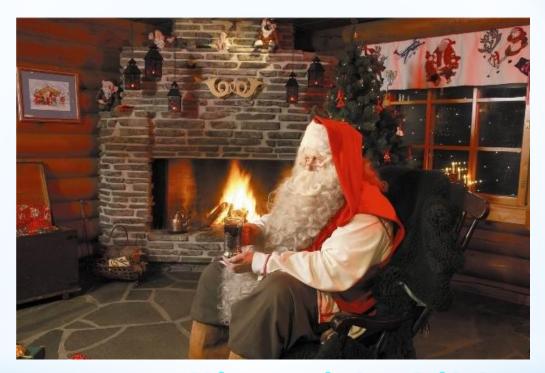

## \*AND...

- •The best vine
- •Skiing trips
- •Snowboard
- •Meeting with Santa
- Informative excursions
- •Walk on sleigh with reindeer
- •Visit to arctic zoo
- Participation in Christmas tale