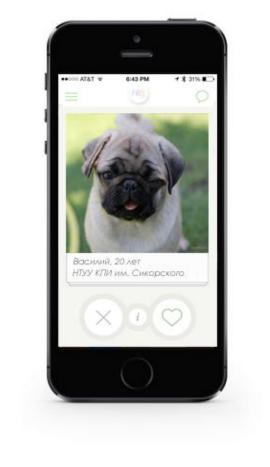

| 1      | 1.7%        |  |
| автор, иди нахуй вообц      | це                       |        |             |  |
|                             | 413                      | 20     | ).9%        |  |
| порень                      |                          |        |             |  |
|                             | 1,028                    | 51     | .9%         |  |
|                             |                          |        |             |  |

### There are two types of people

#### Looking for a friend



#### Looking for a match



#### And one more...

Those who are looking for a company





## The settings comprise:

#### Your profile

- Gender
- Age
- University
- Description
- Profile picture

What do you look for

#### • Gender

- Age
- University

## A piece of cake...







# FRIESTU is students