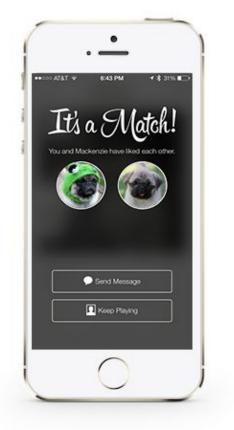

| 1      | 1.7%        |  |
| автор, иди нахуй вообц      | це                       |        |             |  |
|                             | 413                      | 20     | ).9%        |  |
| порень                      |                          |        |             |  |
|                             | 1,028                    | 51     | .9%         |  |
|                             |                          |        |             |  |

### There are two types of people

#### Looking for a friend



#### Looking for a match



#### And one more...

Those who are looking for a company





## The settings comprise:

#### Your profile

- Gender
- Age
- University
- Description
- Profile picture

What do you look for

#### • Gender

- Age
- University

## A piece of cake...







# FRIESTU is students