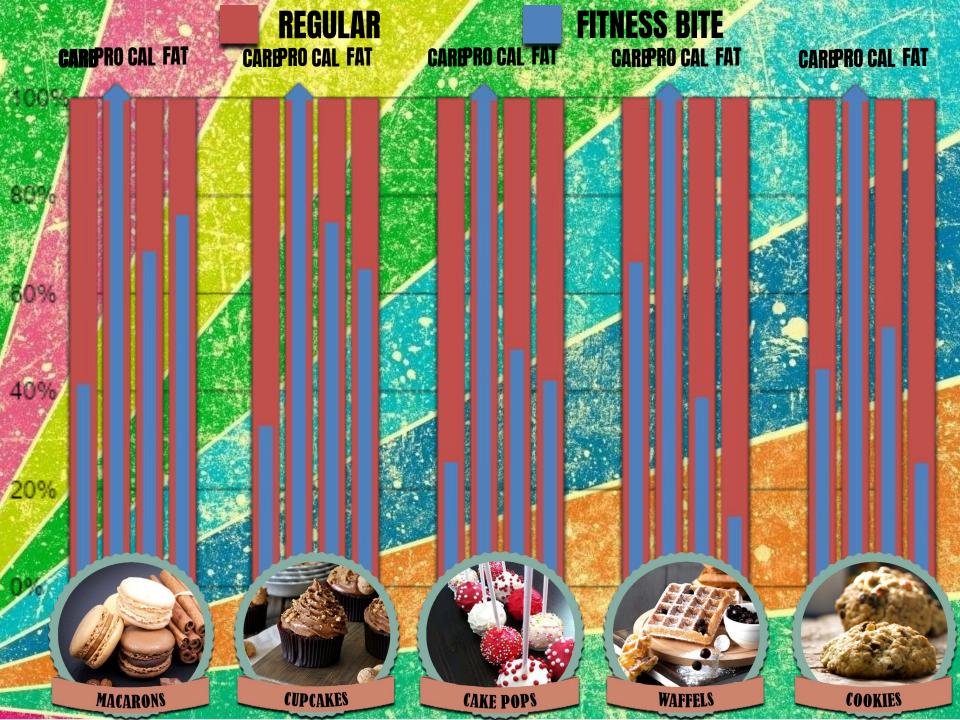

#### MACARONS AMOUNT PER: 100g **CARBS: 30.6 PROTEIN: 14.2 CALORIES: 270** FAT: 10,2

**SERVING SIZE: 12g** CARBS: 3,6 **PROTEIN: 1.7** CALORIES: 32,4 FAT: 1,2

| CUP              | CAKES       |
|------------------|-------------|
| AMOUNT PER: 100g | SERVING SIZ |
| CARBS: 22,6      | CARBS: 3,8  |
| PROTEIN: 20,8    | PROTEIN: 3, |
| CALORIES: 230    | CALORIES: 2 |
| FAT: 6,9         | FAT: 1,2    |

#### ZE: 17g 29,9 FAT: 1,2

#### **CAKE POPS** AMOUNT PER: 100g SERVING SIZE: 20g CARBS: 10 CARBS: 2 **PROTEIN: 14.6** PROTEIN: 2,9 **CALORIES: 187**

FAT: 13,5

CALORIES: 37,4 FAT: 2,7

# WAFFELS

AMOUNT PER: 100g SERVING SIZE: 20g CARBS: 31 CARBS: 6,2 **PROTEIN: 11,9 PROTEIN: 2,4 CALORIES: 114** CALORIES: 22,8 FAT: 2,5 FAT: 0,5

| CO0              | )KIES             |
|------------------|-------------------|
| AMOUNT PER: 100g | SERVING SIZE: 20g |
| CARBS: 31,8      | CARBS: 6,3        |
| PROTEIN: 13,3    | PROTEIN: 2,6      |
| CALORIES: 240,7  | CALORIES: 48,1    |
| FAT: 3,5         | FAT: 0,7          |